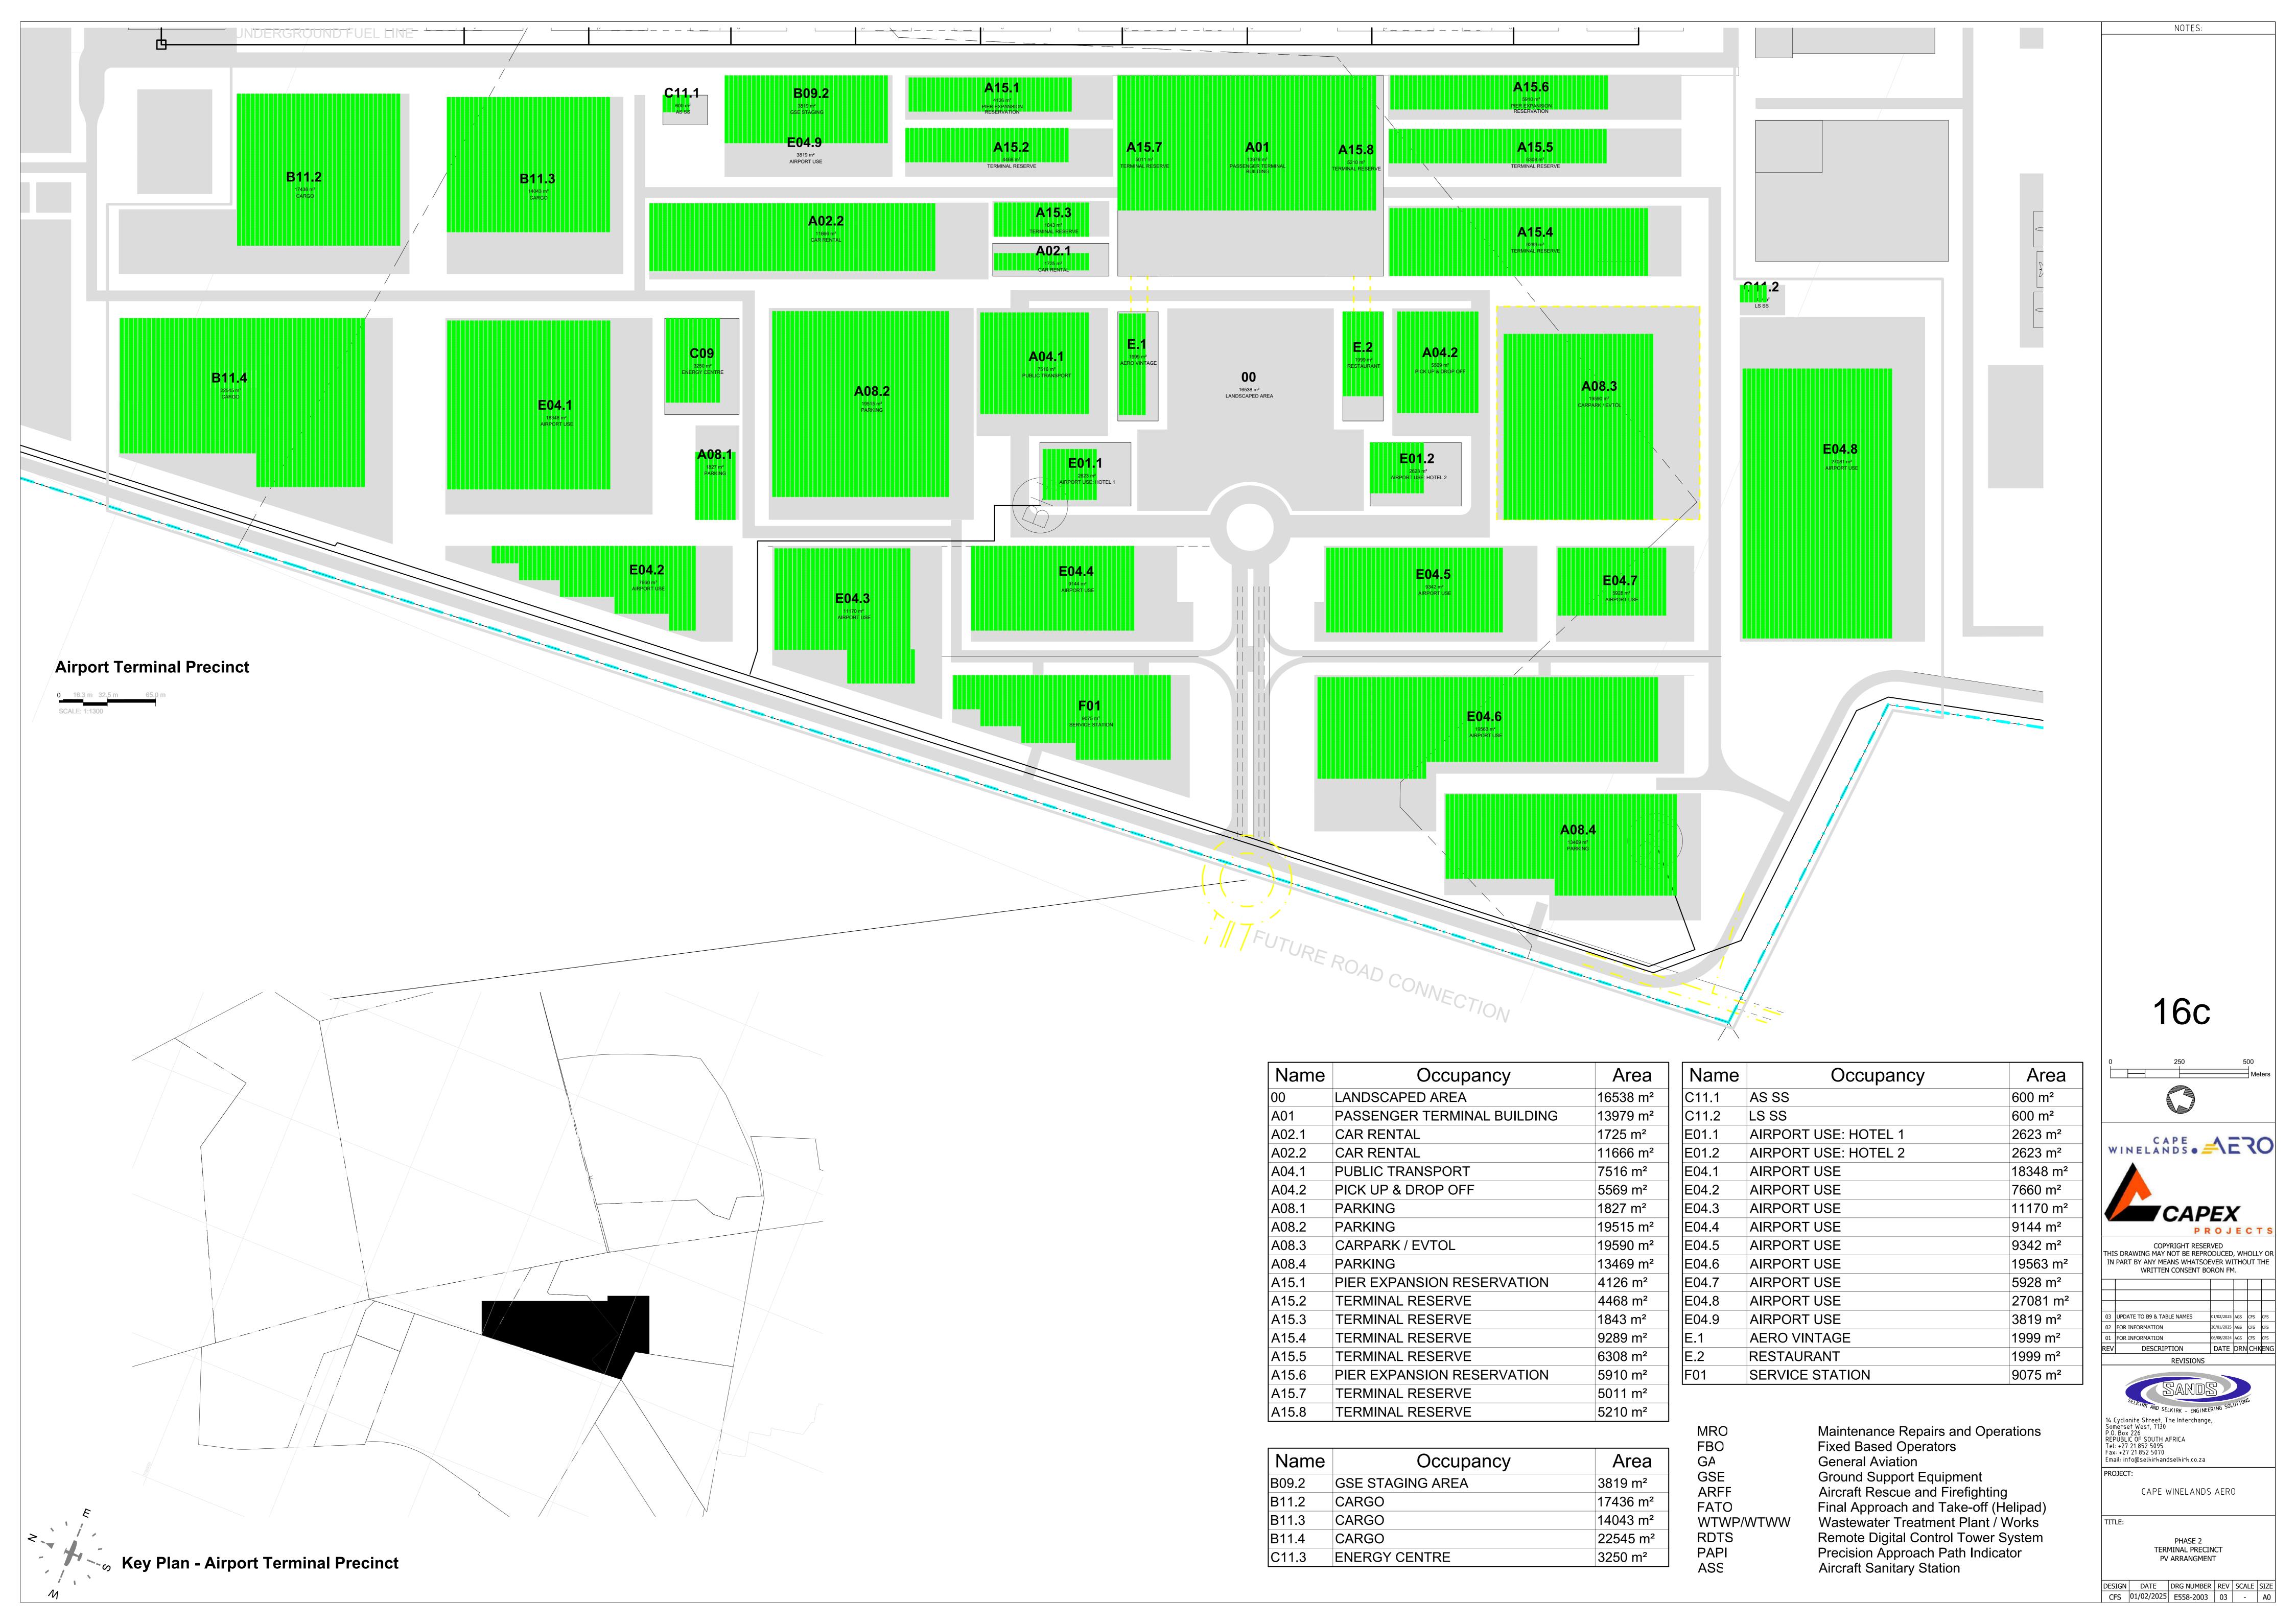

ENVIRONMENTAL CONSULTANT

PHASE 2 CWA - PRECINCT PLANS

2024-3297 400 **16**DATE 2025-01-23 DRAWN BY: CW DENNIS

64.49 ha

| Name  | Occupancy                 | Plot Area            |
|-------|---------------------------|----------------------|
| A08   | PARKING                   | 33217 m <sup>2</sup> |
| B03   | MRO HANGER                | 22961 m <sup>2</sup> |
| B05   | AIRCRAFT SANITARY STATION | 7216 m <sup>2</sup>  |
| B06   | AIRPORT MAINTENANCE       | 10041 m <sup>2</sup> |
| B07   | CATERING BUILDING         | 6400 m <sup>2</sup>  |
| B08   | GSE MAINTENANCE           | 5997 m <sup>2</sup>  |
| B09.1 | GSE STAGING AREA          | 3998 m <sup>2</sup>  |
| B10.1 | FUEL FARM                 | 6797 m <sup>2</sup>  |
| B10.2 | FUEL FARM                 | 6797 m <sup>2</sup>  |
| B11.1 | CARGO TERMINAL            | 3500 m <sup>2</sup>  |
| B13   | ARFF                      | 14536 m <sup>2</sup> |
| B14.2 | OPS                       | 7472 m <sup>2</sup>  |
| B14a  | AIR TRAFFIC CONTROL TOWER | 3403 m <sup>2</sup>  |

| Name | Occupancy                       | Plot Area            |
|------|---------------------------------|----------------------|
| C01  | POTABLE WATER                   | 1250 m <sup>2</sup>  |
| C02  | GROUNDWATER TREATMENT           | 1000 m <sup>2</sup>  |
| C03  | WATER PUMP STATION              | 1000 m <sup>2</sup>  |
| C04  | NON-POTABLE WATER               | 2500 m <sup>2</sup>  |
| C05  | SOLID WASTE                     | 1250 m <sup>2</sup>  |
| C06  | WTWW + LIFT STATION             | 1250 m <sup>2</sup>  |
| C07  | BIOGAS PLANT                    | 30879 m <sup>2</sup> |
| C08  | ESKOM INCOMING & LS SUBSTATION  | 8432 m <sup>2</sup>  |
| C10  | FIREFIGHTING WATER PUMP STATION | 440 m <sup>2</sup>   |
| C11  | SUB STATION                     | 460 m <sup>2</sup>   |

| Name   | Occupancy   | Plot Area            |
|--------|-------------|----------------------|
| E04.14 | AIRPORT USE | 4820 m <sup>2</sup>  |
| E04.15 | AIRPORT USE | 9094 m²              |
| E04.16 | AIRPORT USE | 10993 m <sup>2</sup> |

MRO FBO GSE ARFF WTWP/WTWW RDTS PAPI

Maintenance Repairs and Operations Fixed Based Operators General Aviation Ground Support Equipment
Aircraft Rescue and Firefighting
Final Approach and Take-off (Helipad)
Wastewater Treatment Plant / Works
Remote Digital Control Tower System
Precision Approach Path Indicator