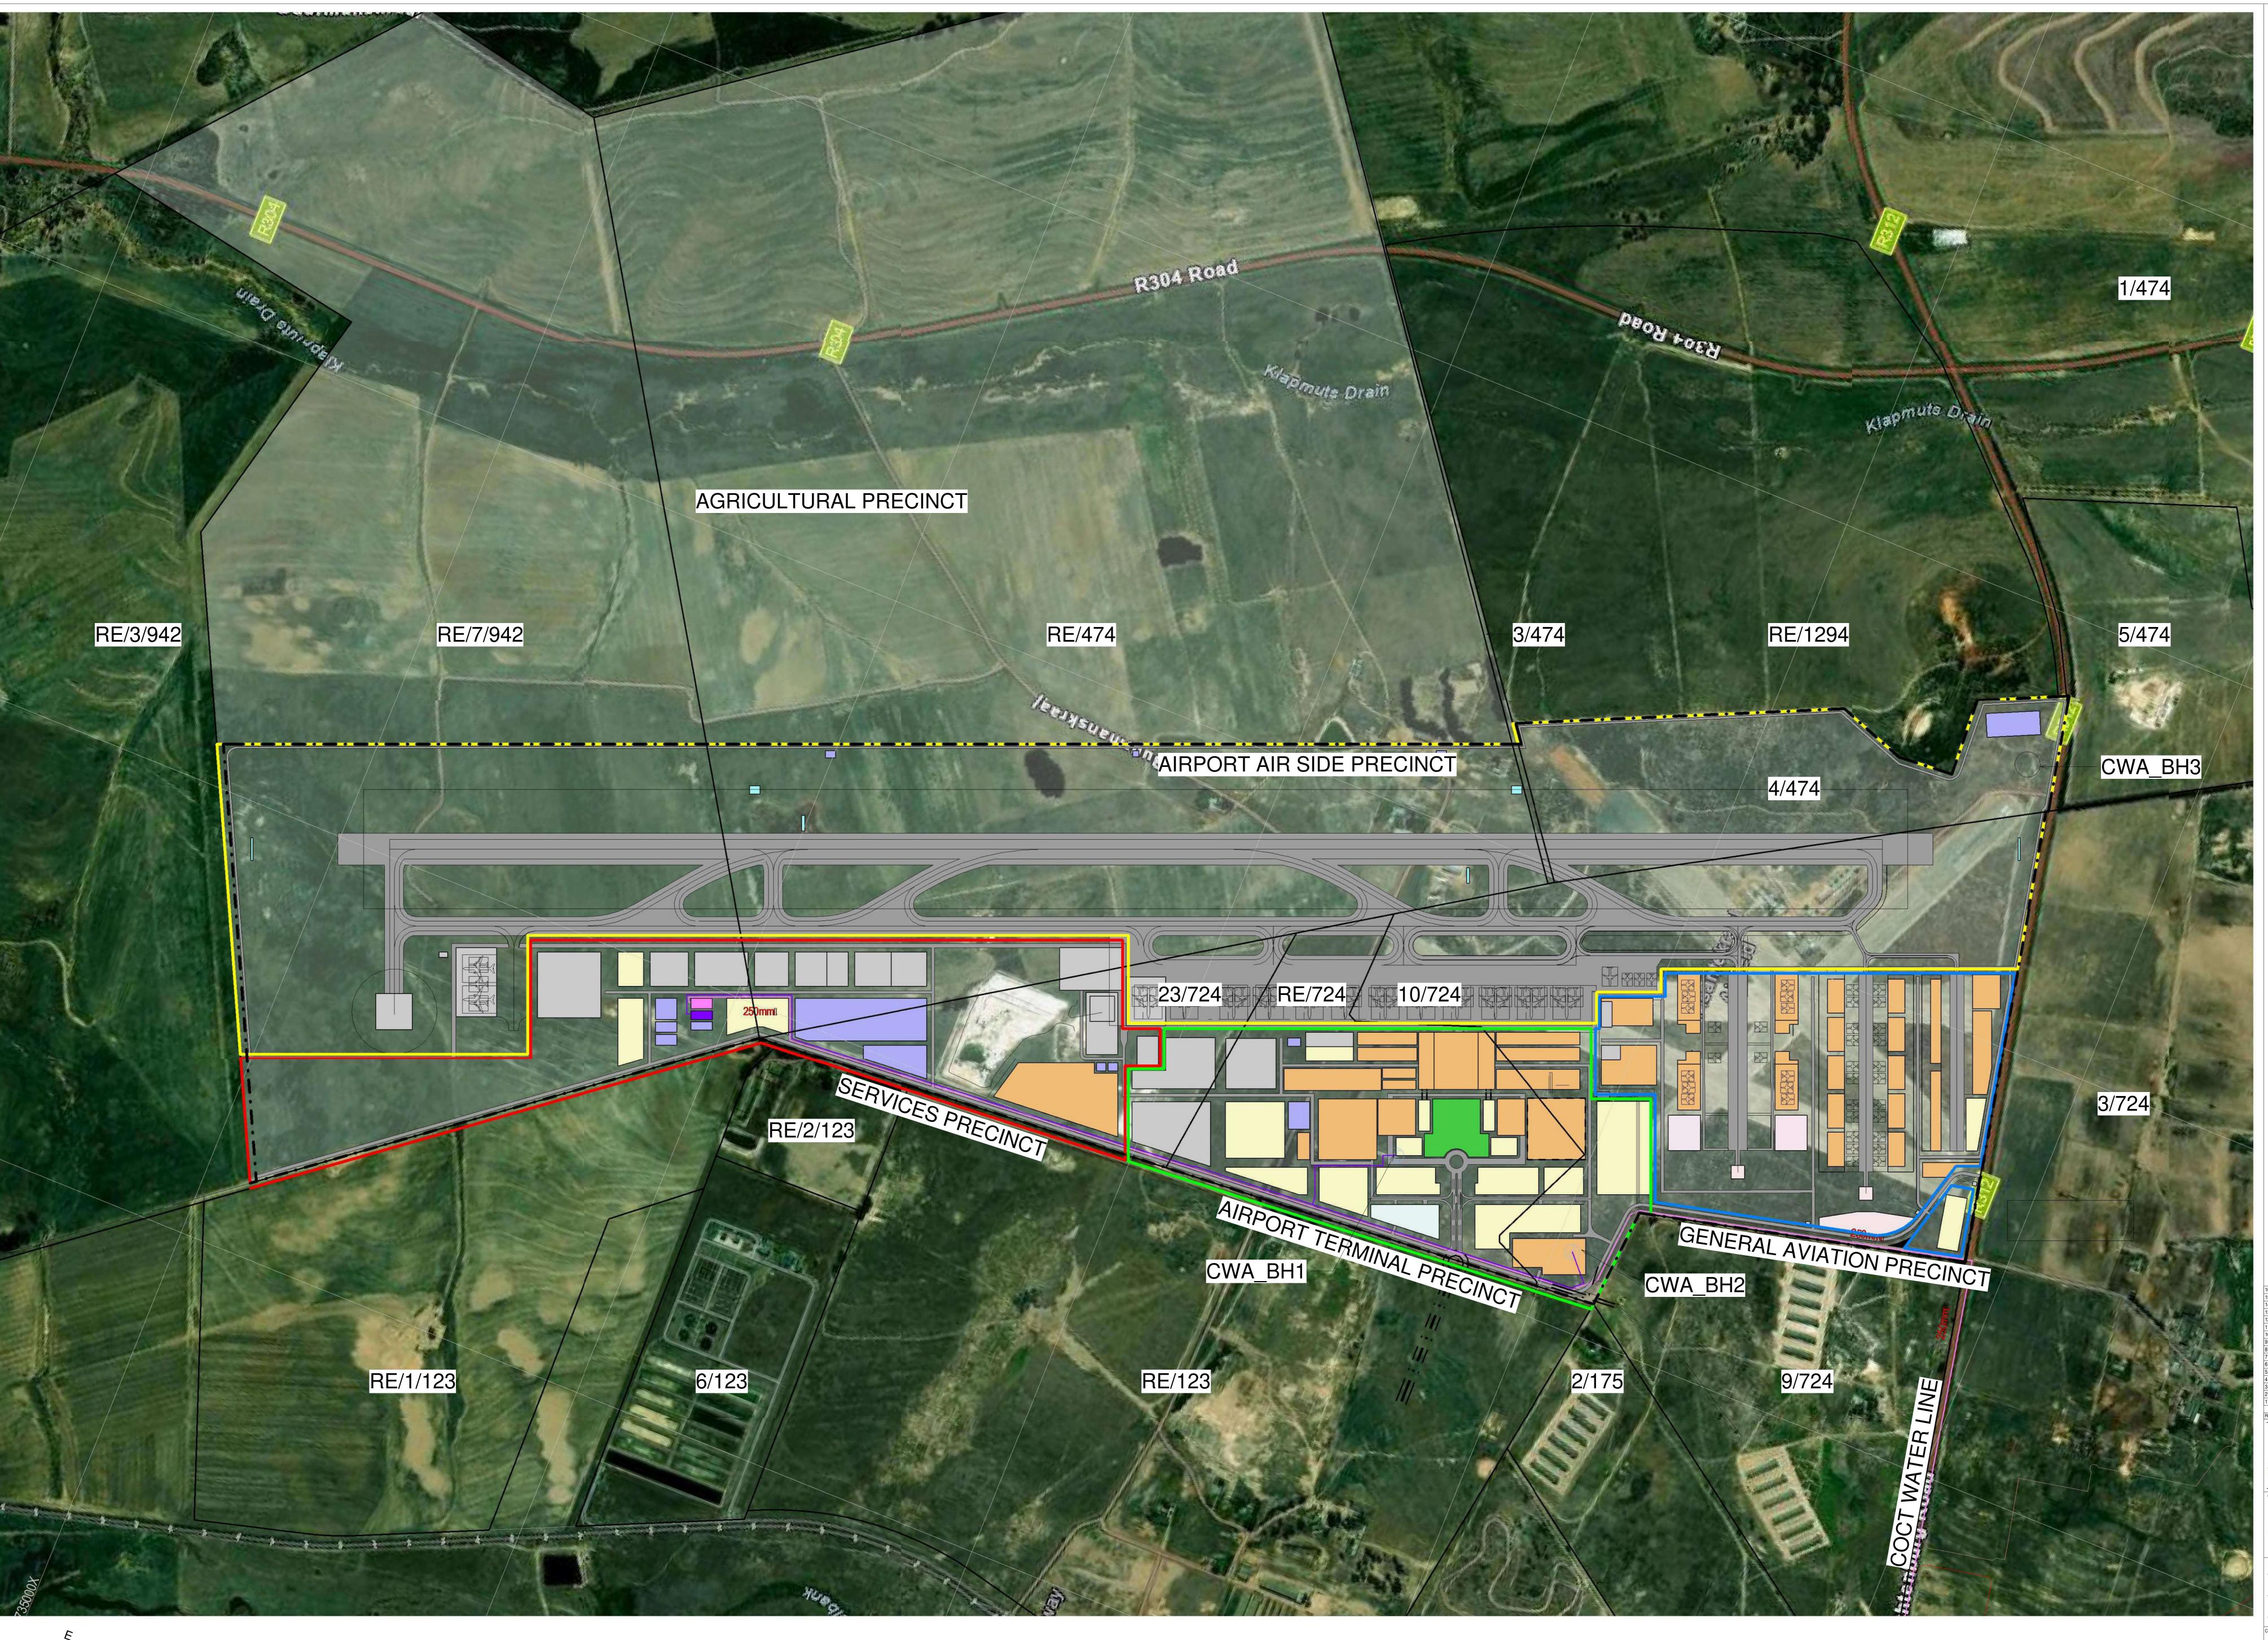

#### SDP AND LINEAR LAYOUT WITH COORDINATES

| <b>DESCRIPTION</b> ITEM                                | INR |
|--------------------------------------------------------|-----|
| EXISTING SITE PLAN                                     | 1   |
| PRECINCT PLANS PHASE 1 - OVERVIEW                      | 2   |
| COMPOSITE PRECINCT PLAN                                | 3   |
| PHASE 1 SERVICES PRECINCT                              | 4   |
| PHASE 1 AIRSIDE PRECINCT                               | 5   |
| PHASE 1 TERMINAL PRECINCT                              | 6   |
| PHASE 1 GENERAL AVIATION PRECINCT                      | 7   |
| PRECINCT PLANS PHASE 2 - OVERVIEW                      | 8   |
| PHASE 2 SERVICES PRECINCT                              | 9   |
| PHASE 2 AIRSIDE PRECINCT                               | 10  |
| PHASE 2 TERMINAL PRECINCT                              | 11  |
| PHASE 2 GENERAL AVIATION PRECINCT                      | 12  |
| BILLBOARD PLACEMENT                                    | 13  |
| HIGH AND MEDIUM VOLTAGE INTAKE OPTIONS                 | 14  |
| CONCEPT LAYOUT ELECTRIC AND TELECOMS                   | 15  |
| SOLAR PV ARRANGEMENT                                   | 16  |
| CONCEPT LAYOUT WATER RETICULATION LAYOUT               | 17  |
| CONCEPT LAYOUT WATER SUPPLY LAYOUT                     | 18  |
| CONCEPT LAYOUT FOUL SEWER OPTION 1                     | 19  |
| CONCEPT LAYOUT FOUL SEWER OPTION 2                     | 20  |
| CONCEPT LAYOUT FOUL SEWER OPTION 3                     | 21  |
| CONCEPT LAYOUT - STORMWATER                            | 22  |
| CONCEPT LAYOUT - STORMWATER PONDS                      | 23  |
| QUARRY AS STORMWATER ATTENUATION POND                  | 24  |
| STORMWATER INFRASTRUCTURE WITHIN 32M OF A WATERCOURSE. | 25  |
| CONCEPT LAYOUT - ROADS                                 |     |
| FUEL MASTERPLAN - SITE LAYOUT                          | 27  |
| FUEL MASTERPLAN - VALVE CHAMBER LAYOUT                 | 28  |
| CONCEPT LANDSCAPE PLAN                                 | 29  |
| COMBINED BIOPHYSICAL CONSTRAINTS                       | 30  |
| WETLAND REHABILITATION AREAS                           | 31  |
| COORDINATES ALONG ROUTE OF LINEAR DEVELOPMENT          | 32  |

2

2024-3297 408

DATE 2024-08-20 DRAWN BY: CW DENNIS

3/724

9/724

RE/2/123

6/123

RE/1/123

| 9 | ISSUED - BOUNDARY FENCE LINE ADJUSTED | 2024-08-20 |
|---|---------------------------------------|------------|
| 8 | ISSUED - PHASE 1 UPDATED              | 2024-08-19 |
| 7 | ISSUED FOR COMMENT                    | 2024-08-15 |
| 6 | ROADS UPDATED                         | 2024-08-15 |
| 5 | ISSUED FOR REVIEW                     | 2024-08-14 |
| 4 | Added ATCT and Helipad                | 2024-05-24 |
| 3 | FOR REVIEW                            | 2024-04-10 |
| 2 | FOR REVIEW                            | 2024-04-03 |
| 1 | FOR REVIEW                            | 2024-04-03 |