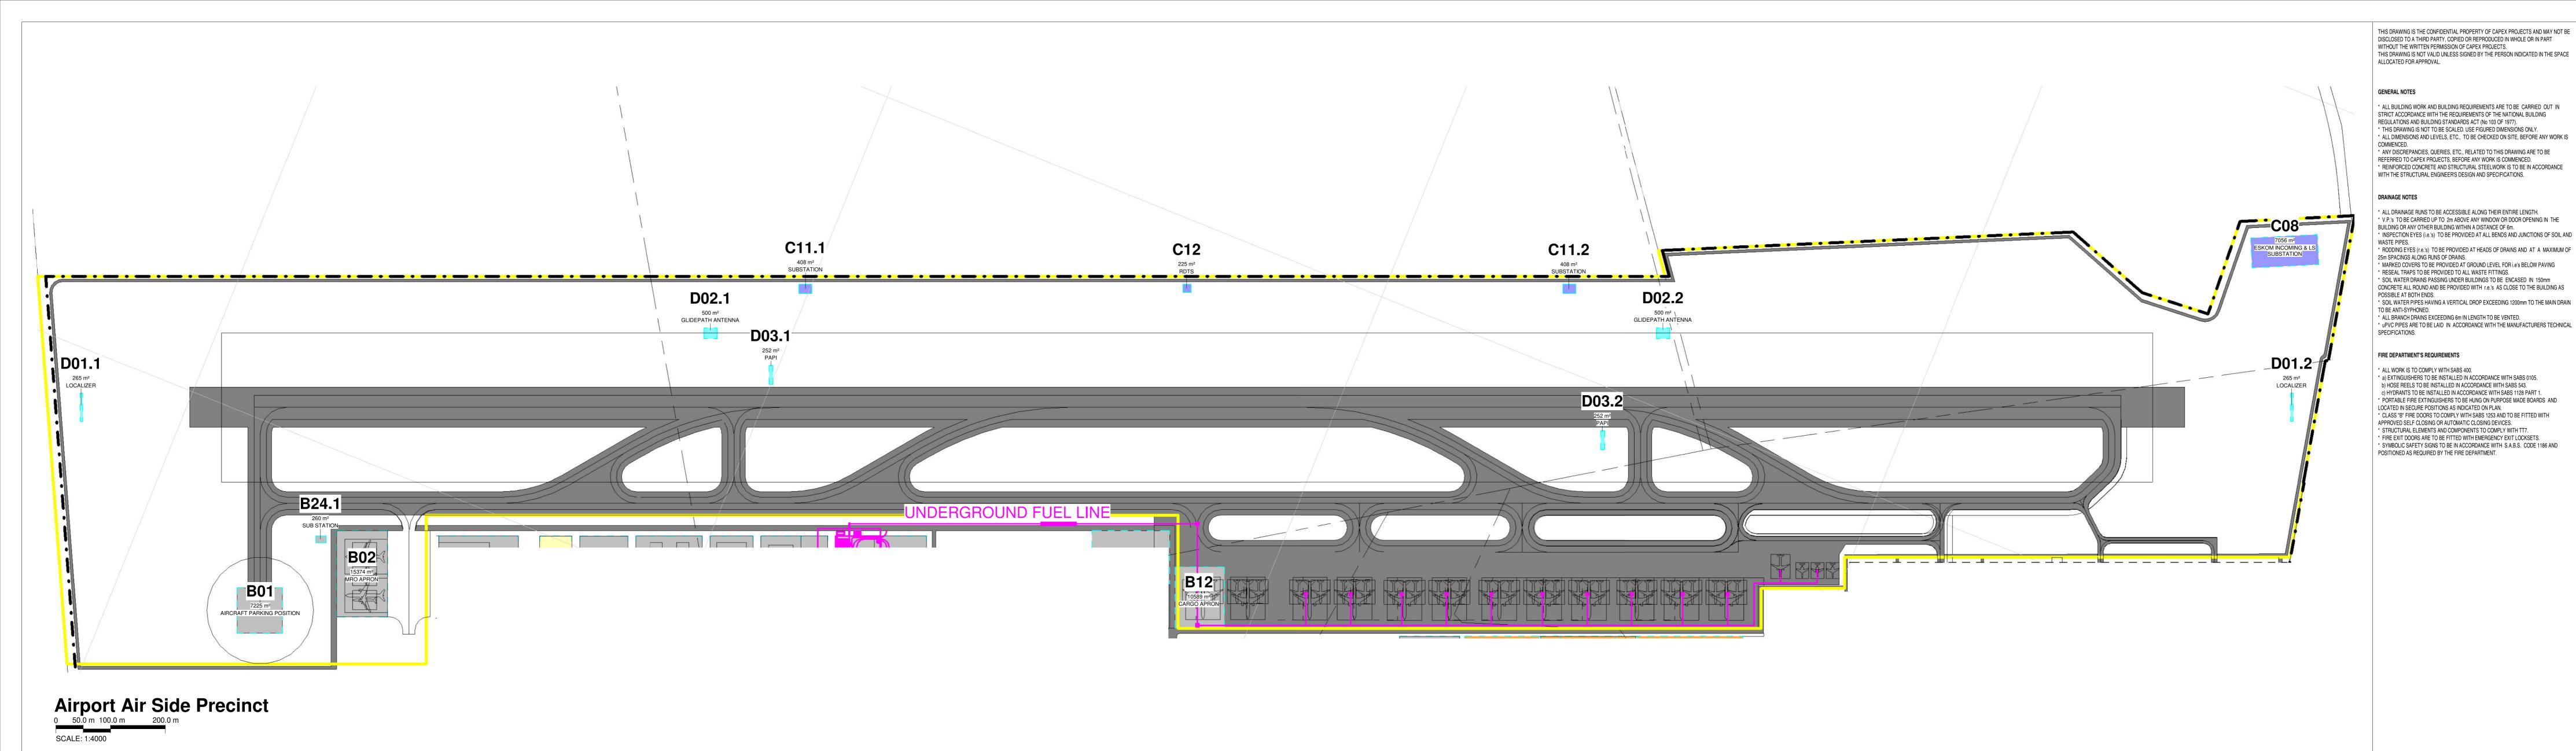

DATE 2025-01-23 DRAWN BY: CW DENNIS

**Key Plan - Services Precinct** 

248.41 ha

Name Occupancy Plot Area ESKOM INCOMING & LS SUBSTATION 7056 m<sup>2</sup> SUBSTATION 408 m<sup>2</sup> 408 m<sup>2</sup> SUBSTATION C12 RDTS 225 m<sup>2</sup> LOCALIZER 265 m<sup>2</sup> 265 m<sup>2</sup> LOCALIZER 500 m<sup>2</sup> GLIDEPATH ANTENNA GLIDEPATH ANTENNA 500 m<sup>2</sup> D03.1 PAPI 252 m<sup>2</sup> D03.2 PAPI 252 m<sup>2</sup>

Plot Area Name Occupancy AIRCRAFT PARKING POSITION 7225 m<sup>2</sup> 15374 m<sup>2</sup> MRO APRON CARGO APRON 10589 m<sup>2</sup> SUB STATION 260 m<sup>2</sup>

Maintenance Repairs and Operations Fixed Based Operators General Aviation FBO Ground Support Equipment Aircraft Rescue and Firefighting ARFF Final Approach and Take-off (Helipad)
Wastewater Treatment Plant / Works
Remote Digital Control Tower System
Precision Approach Path Indicator FATO WTWP/WTWW PAPI

| Name  | Occupancy                      | Area               |
|-------|--------------------------------|--------------------|
| C08   | ESKOM INCOMING & LS SUBSTATION | 7056 m²            |
| C11.1 | SUBSTATION                     | 408 m <sup>2</sup> |
| C11.2 | SUBSTATION                     | 408 m²             |
| C12   | RDTS                           | 225 m <sup>2</sup> |
| D01.1 | LOCALIZER                      | 265 m <sup>2</sup> |
| D01.2 | LOCALIZER                      | 265 m <sup>2</sup> |
| D02.1 | GLIDEPATH ANTENNA              | 500 m <sup>2</sup> |
| D02.2 | GLIDEPATH ANTENNA              | 500 m <sup>2</sup> |
| D03.1 | PAPI                           | 252 m²             |
| D03.2 | PAPI                           | 252 m²             |