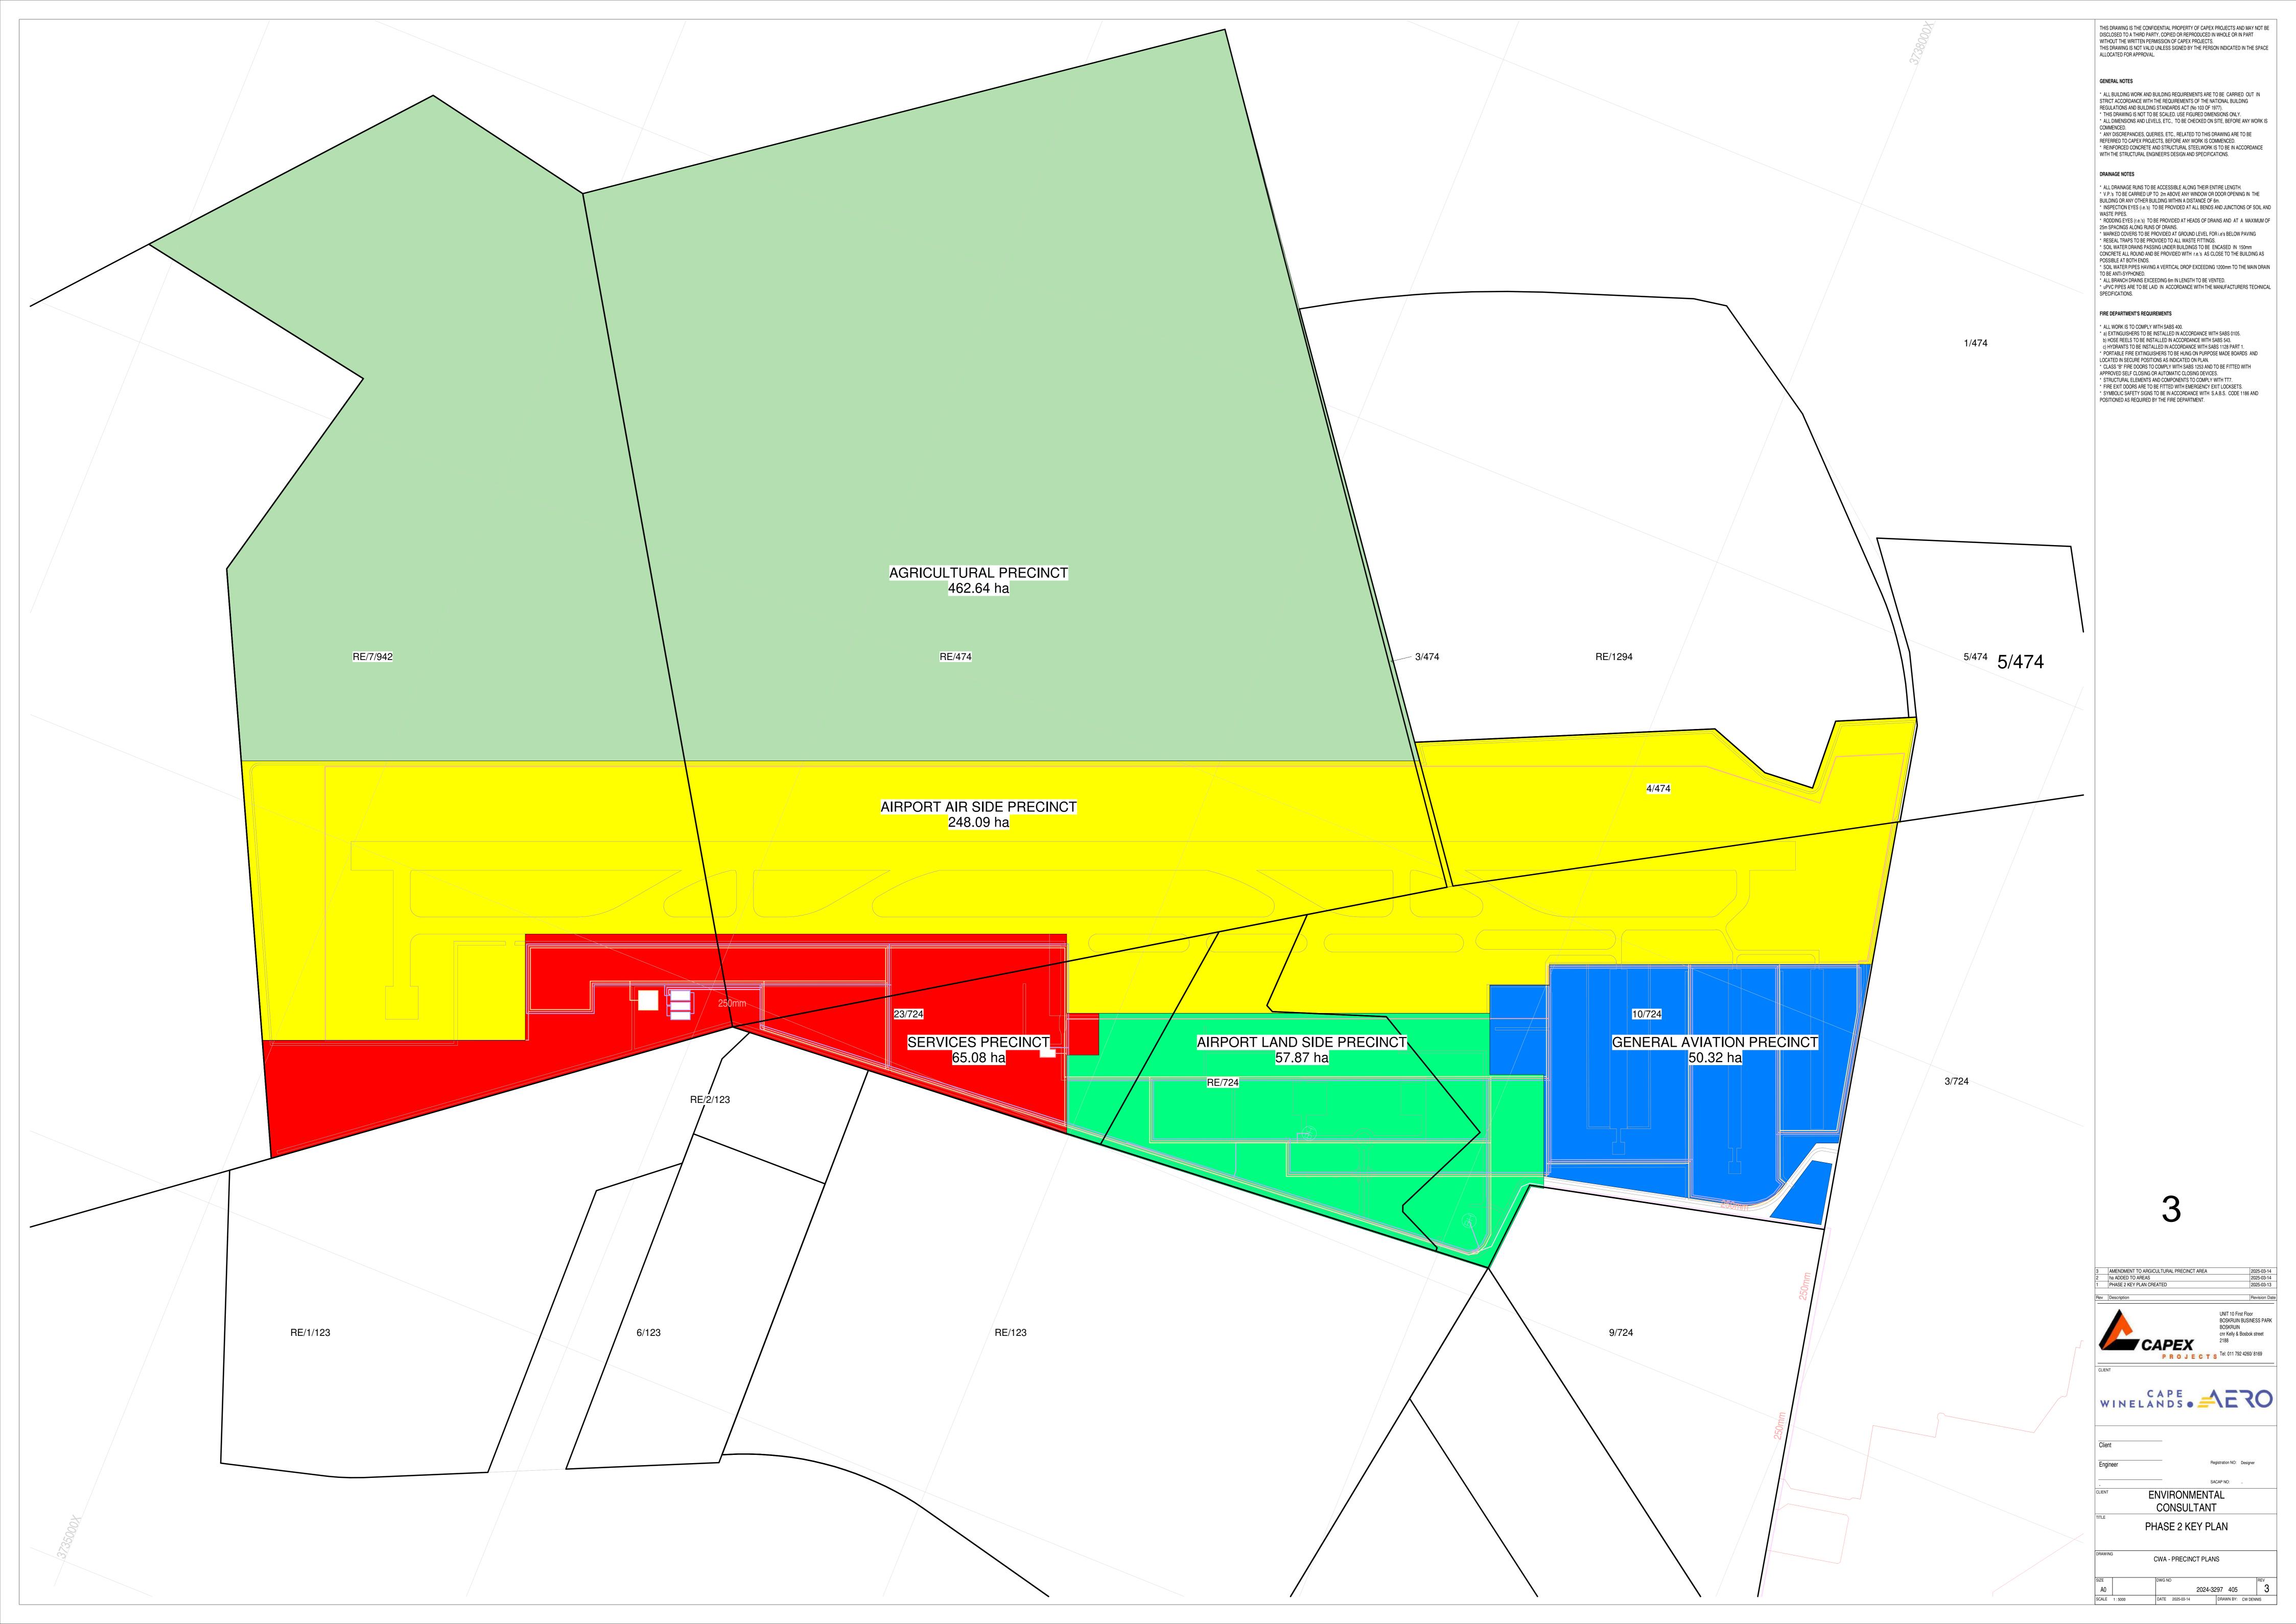

#### SDP AND LINEAR LAYOUT WITH COORDINATES

| <b>DESCRIPTION</b> ITEM                                | INR |
|--------------------------------------------------------|-----|
| EXISTING SITE PLAN                                     | 1   |
| PRECINCT PLANS PHASE 1 - OVERVIEW                      | 2   |
| COMPOSITE PRECINCT PLAN                                | 3   |
| PHASE 1 SERVICES PRECINCT                              | 4   |
| PHASE 1 AIRSIDE PRECINCT                               | 5   |
| PHASE 1 TERMINAL PRECINCT                              | 6   |
| PHASE 1 GENERAL AVIATION PRECINCT                      | 7   |
| PRECINCT PLANS PHASE 2 - OVERVIEW                      | 8   |
| PHASE 2 SERVICES PRECINCT                              | 9   |
| PHASE 2 AIRSIDE PRECINCT                               | 10  |
| PHASE 2 TERMINAL PRECINCT                              | 11  |
| PHASE 2 GENERAL AVIATION PRECINCT                      | 12  |
| BILLBOARD PLACEMENT                                    | 13  |
| HIGH AND MEDIUM VOLTAGE INTAKE OPTIONS                 | 14  |
| CONCEPT LAYOUT ELECTRIC AND TELECOMS                   | 15  |
| SOLAR PV ARRANGEMENT                                   | 16  |
| CONCEPT LAYOUT WATER RETICULATION LAYOUT               | 17  |
| CONCEPT LAYOUT WATER SUPPLY LAYOUT                     | 18  |
| CONCEPT LAYOUT FOUL SEWER OPTION 1                     | 19  |
| CONCEPT LAYOUT FOUL SEWER OPTION 2                     | 20  |
| CONCEPT LAYOUT FOUL SEWER OPTION 3                     | 21  |
| CONCEPT LAYOUT - STORMWATER                            | 22  |
| CONCEPT LAYOUT - STORMWATER PONDS                      | 23  |
| QUARRY AS STORMWATER ATTENUATION POND                  | 24  |
| STORMWATER INFRASTRUCTURE WITHIN 32M OF A WATERCOURSE. | 25  |
| CONCEPT LAYOUT - ROADS                                 |     |
| FUEL MASTERPLAN - SITE LAYOUT                          | 27  |
| FUEL MASTERPLAN - VALVE CHAMBER LAYOUT                 | 28  |
| CONCEPT LANDSCAPE PLAN                                 | 29  |
| COMBINED BIOPHYSICAL CONSTRAINTS                       | 30  |
| WETLAND REHABILITATION AREAS                           | 31  |
| COORDINATES ALONG ROUTE OF LINEAR DEVELOPMENT          | 32  |