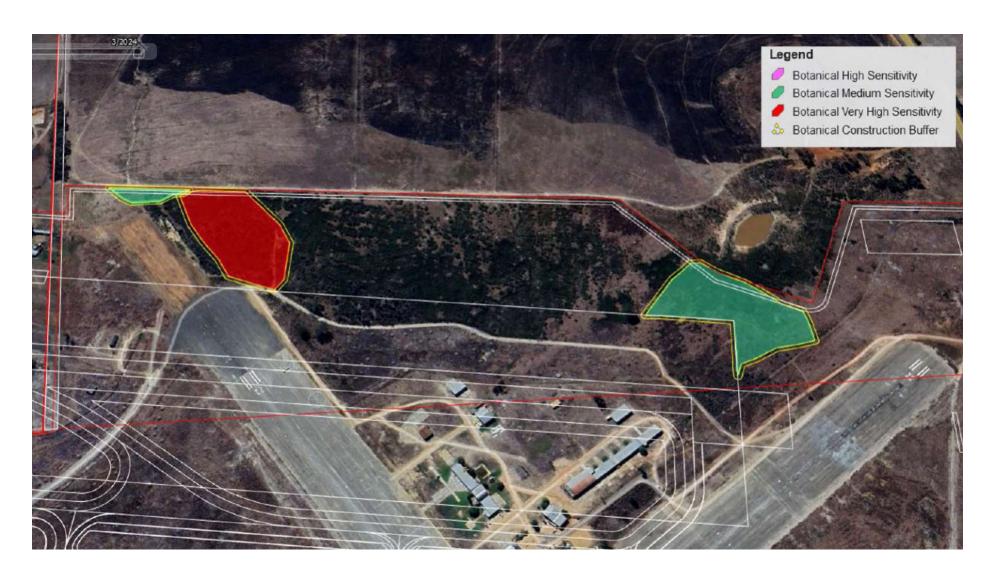

| Name  | Occupancy                      | Area                |  |
|-------|--------------------------------|---------------------|--|
| C08   | ESKOM INCOMING & LS SUBSTATION | 7056 m <sup>2</sup> |  |
| C11.1 | SUBSTATION                     | 408 m <sup>2</sup>  |  |
| C11.2 | SUBSTATION                     | 408 m <sup>2</sup>  |  |
| C12   | RDTS                           | 225 m <sup>2</sup>  |  |
|       |                                |                     |  |
|       | PHASE 1 - AIR SIDE             |                     |  |
| Name  | Occupancy                      | Area                |  |