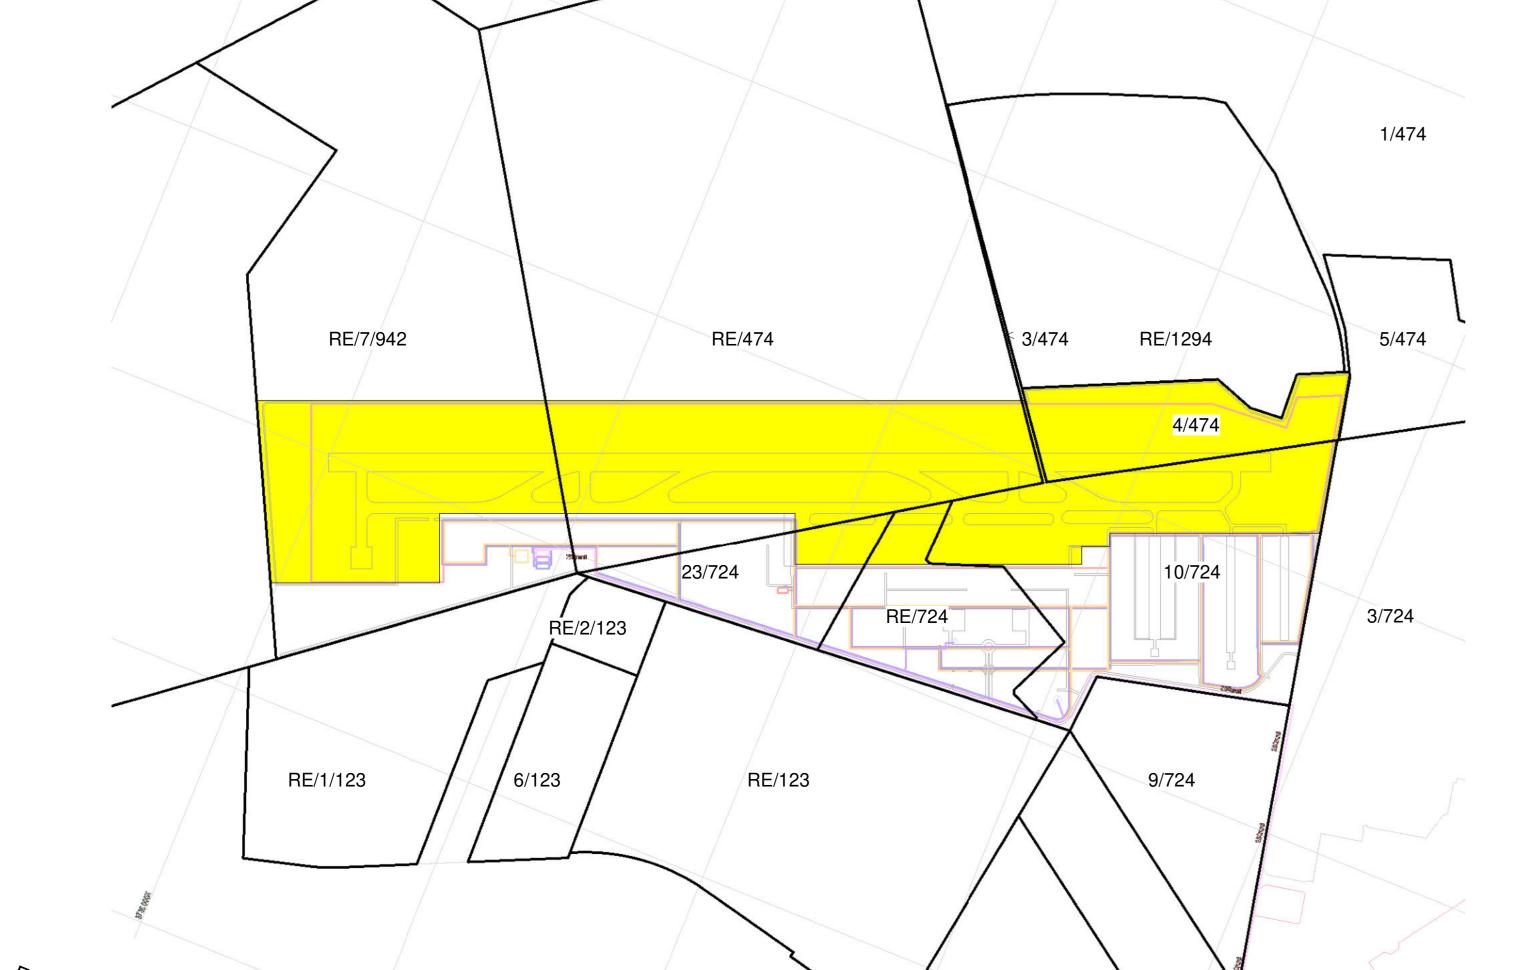

DATE 2025-01-23 DRAWN BY: CW DENNIS

**Key Plan - Services Precinct** 

248.41 ha

Name Occupancy Plot Area ESKOM INCOMING & LS SUBSTATION 7056 m<sup>2</sup> SUBSTATION 408 m<sup>2</sup> 408 m<sup>2</sup> SUBSTATION C12 RDTS 225 m<sup>2</sup> LOCALIZER 265 m<sup>2</sup> 265 m<sup>2</sup> LOCALIZER 500 m<sup>2</sup> GLIDEPATH ANTENNA GLIDEPATH ANTENNA 500 m<sup>2</sup> D03.1 PAPI 252 m<sup>2</sup> D03.2 PAPI 252 m<sup>2</sup>