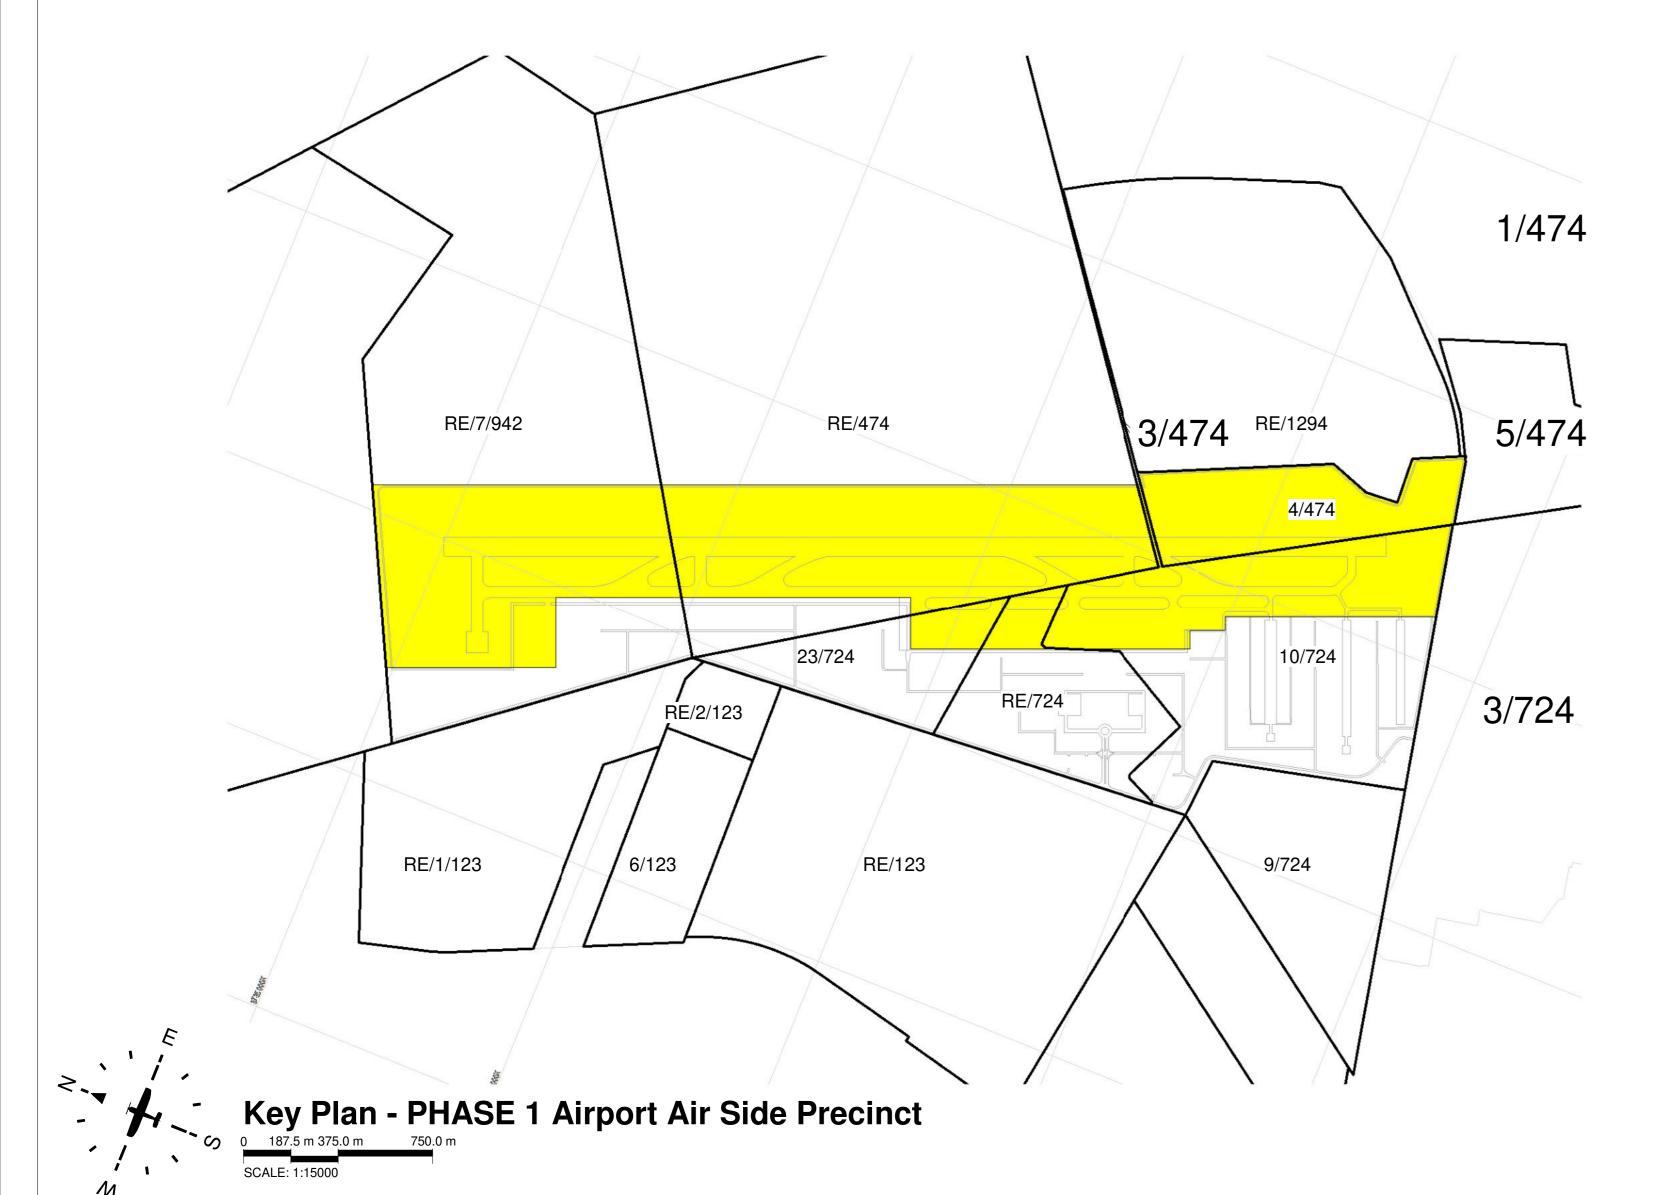

# 248.41 ha

|      | PHASE 1 - AIR SIDE        |                     |
|------|---------------------------|---------------------|
| Name | Occupancy                 | Area                |
| B01  | AIRCRAFT PARKING POSITION | 7225 m <sup>2</sup> |
| B02  | MRO APRON                 | 15374 m²            |
| B12  | CARGO APRON               | Not Placed          |

| MRO       | Maintenance Repairs and Operations    |
|-----------|---------------------------------------|
| FBO       | Fixed Based Operators                 |
| GA        | General Aviation                      |
| GSE       | Ground Support Equipment              |
| ARFF      | Aircraft Rescue and Firefighting      |
| FATO      | Final Approach and Take-off (Helipad) |
| WTWP/WTWW | Wastewater Treatment Plant / Works    |
| RDTS      | Remote Digital Control Tower System   |
| PAPI      | Precision Approach Path Indicator     |
|           |                                       |

| Name  | Occupancy                      | Area                |  |
|-------|--------------------------------|---------------------|--|
| C08   | ESKOM INCOMING & LS SUBSTATION | 7056 m <sup>2</sup> |  |
| C11.1 | SUBSTATION                     | 408 m <sup>2</sup>  |  |
| C11.2 | SUBSTATION                     | 408 m <sup>2</sup>  |  |
| C12   | RDTS                           | 225 m <sup>2</sup>  |  |
|       |                                |                     |  |
|       | PHASE 1 - AIR SIDE             |                     |  |
| Name  | Occupancy                      | Area                |  |

PHASE 1 - AIR SIDE

| PHASE 1 - AIR SIDE |                   |                    |
|--------------------|-------------------|--------------------|
| Name               | Occupancy         | Area               |
| 01.1               | LOCALIZER         | 265 m <sup>2</sup> |
| 01.2               | LOCALIZER         | 265 m <sup>2</sup> |
| 02.1               | GLIDEPATH ANTENNA | 500 m <sup>2</sup> |
| 02.2               | GLIDEPATH ANTENNA | 500 m <sup>2</sup> |
| 03.1               | PAPI              | 252 m <sup>2</sup> |
| 03.2               | PAPI              | 252 m <sup>2</sup> |