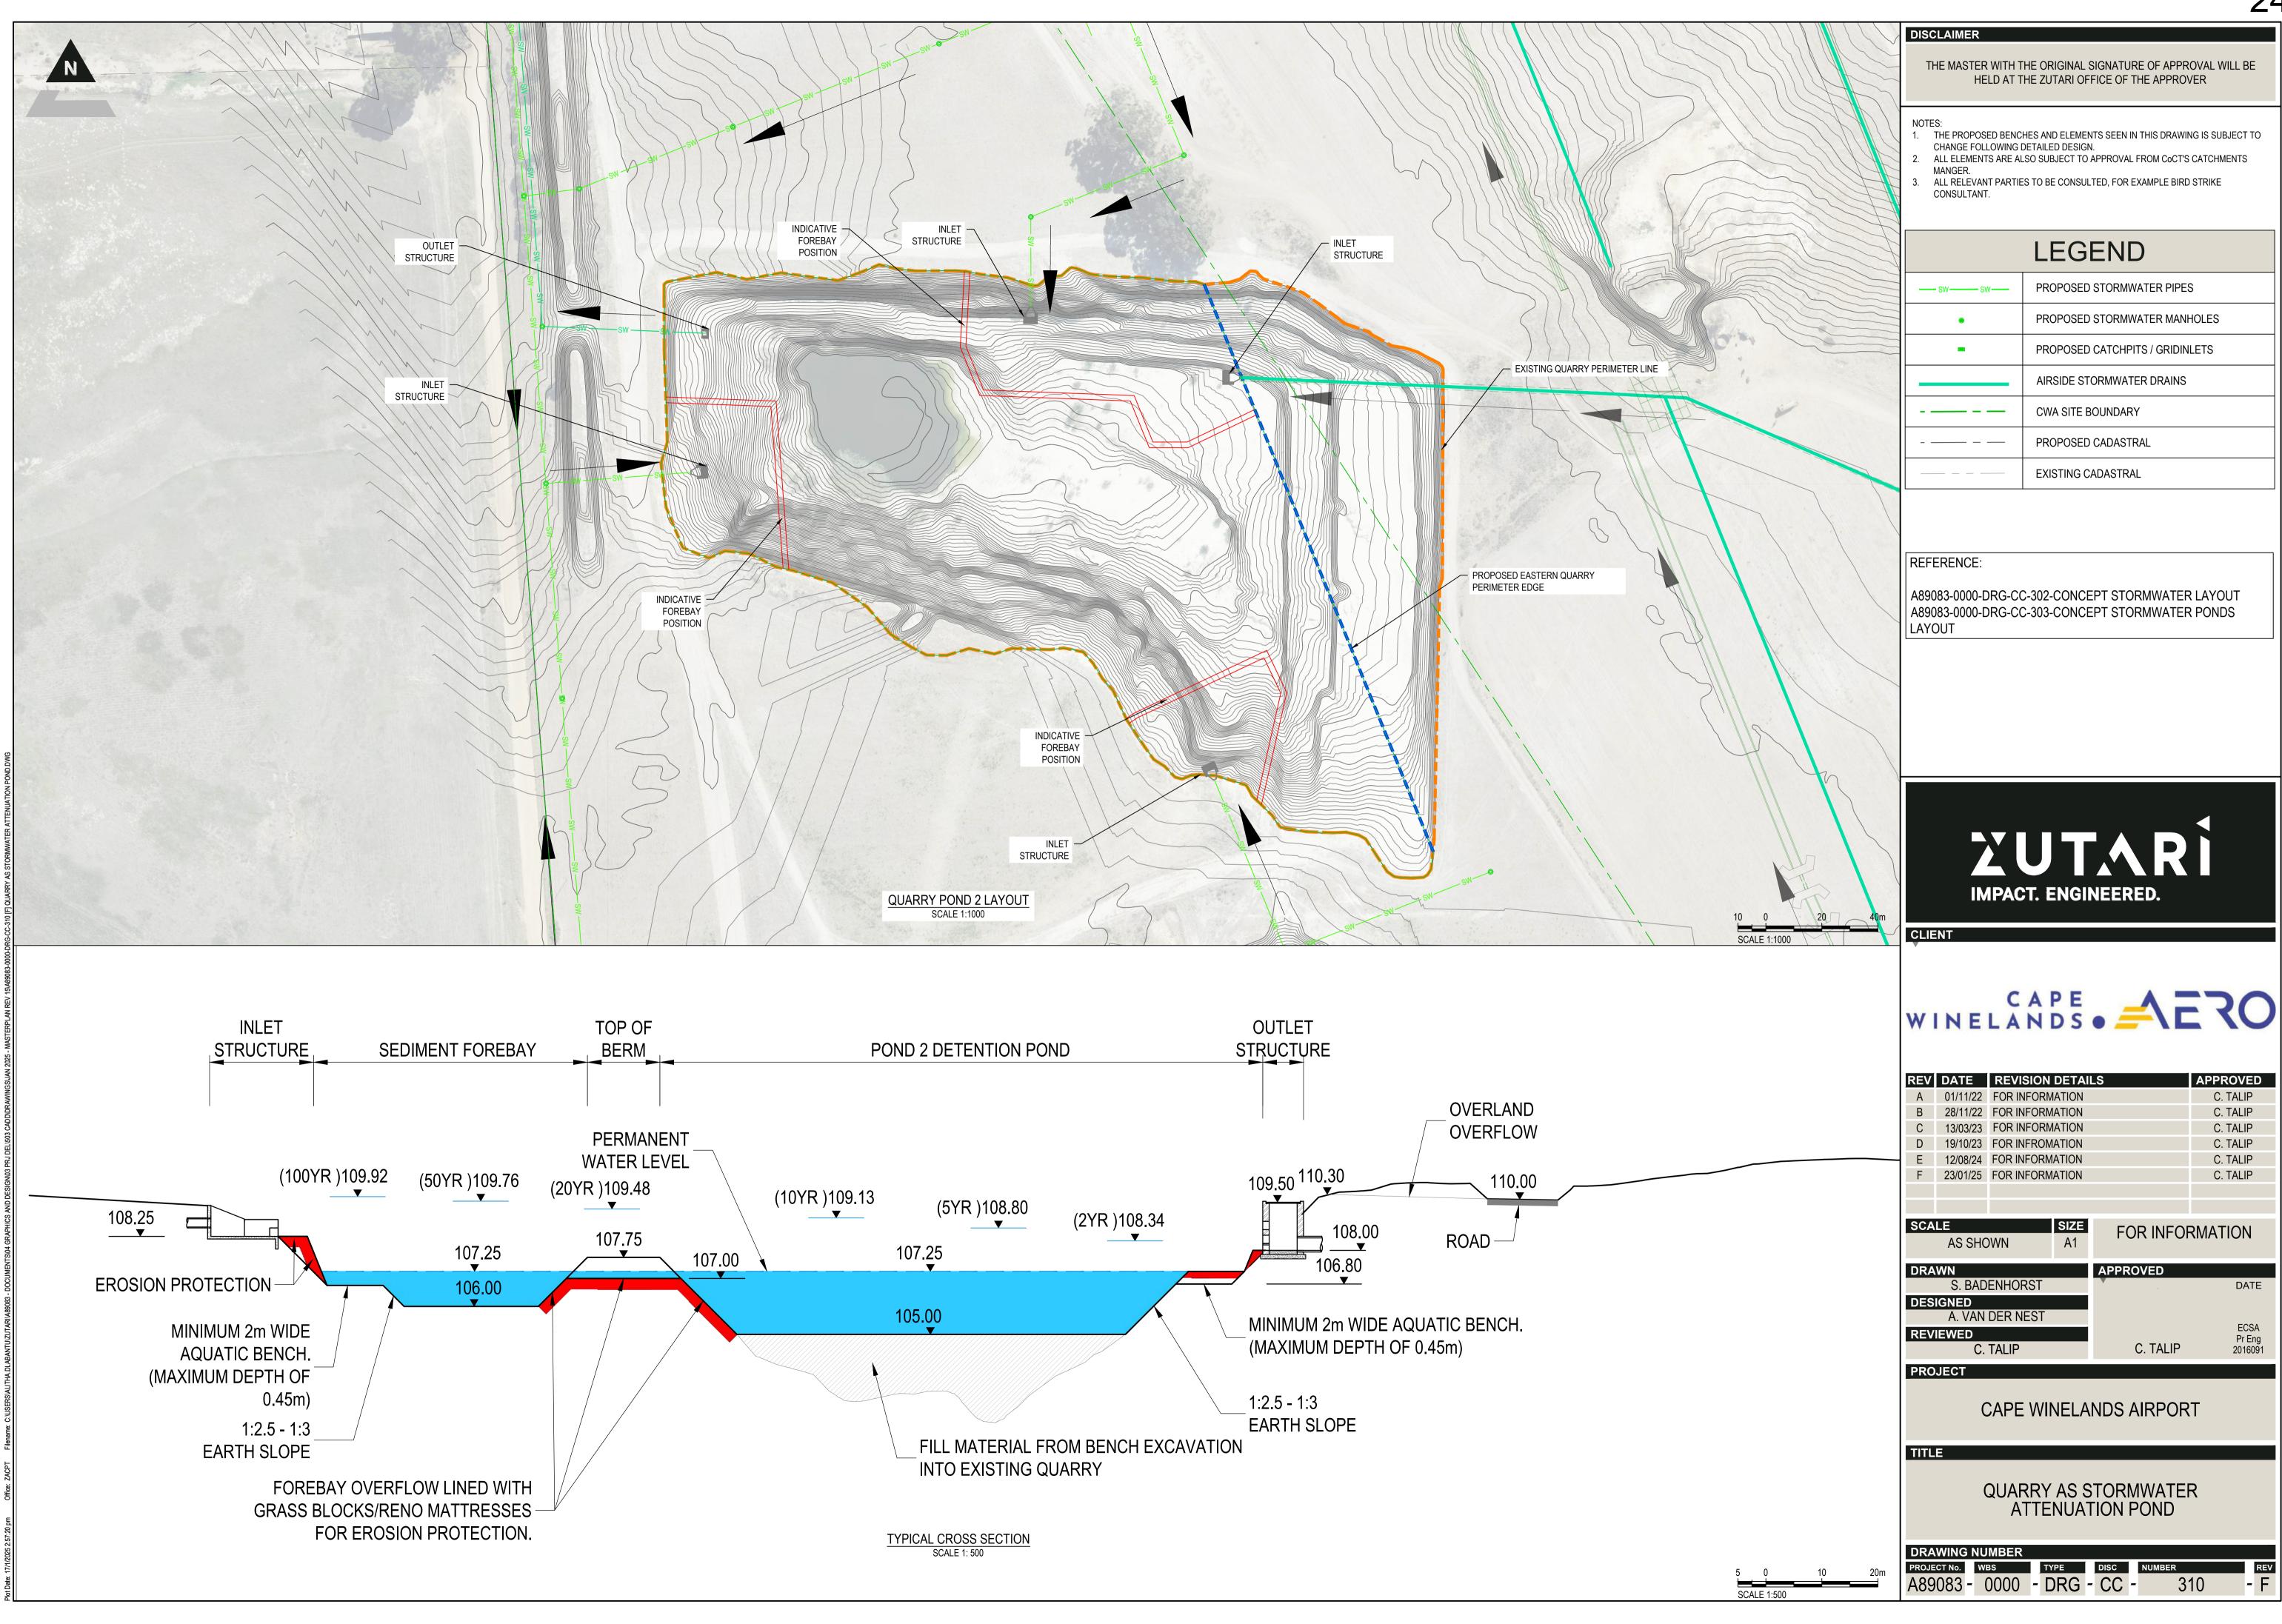

| Occupancy                      | Area               |
|-------|--------------------------------|--------------------|
| C08   | ESKOM INCOMING & LS SUBSTATION | 7056 m²            |
| C11.1 | SUBSTATION                     | 408 m <sup>2</sup> |
| C11.2 | SUBSTATION                     | 408 m²             |
| C12   | RDTS                           | 225 m <sup>2</sup> |
| D01.1 | LOCALIZER                      | 265 m <sup>2</sup> |
| D01.2 | LOCALIZER                      | 265 m <sup>2</sup> |
| D02.1 | GLIDEPATH ANTENNA              | 500 m <sup>2</sup> |
| D02.2 | GLIDEPATH ANTENNA              | 500 m <sup>2</sup> |
| D03.1 | PAPI                           | 252 m²             |
| D03.2 | PAPI                           | 252 m²             |

248.41 ha



16b



































### 30b





## Coordinates along route of linear development (1 to 41 along Primary Runway 01-19; 42 to 50 along Secondary Runway 14-32)

| Primary Runway 01-19