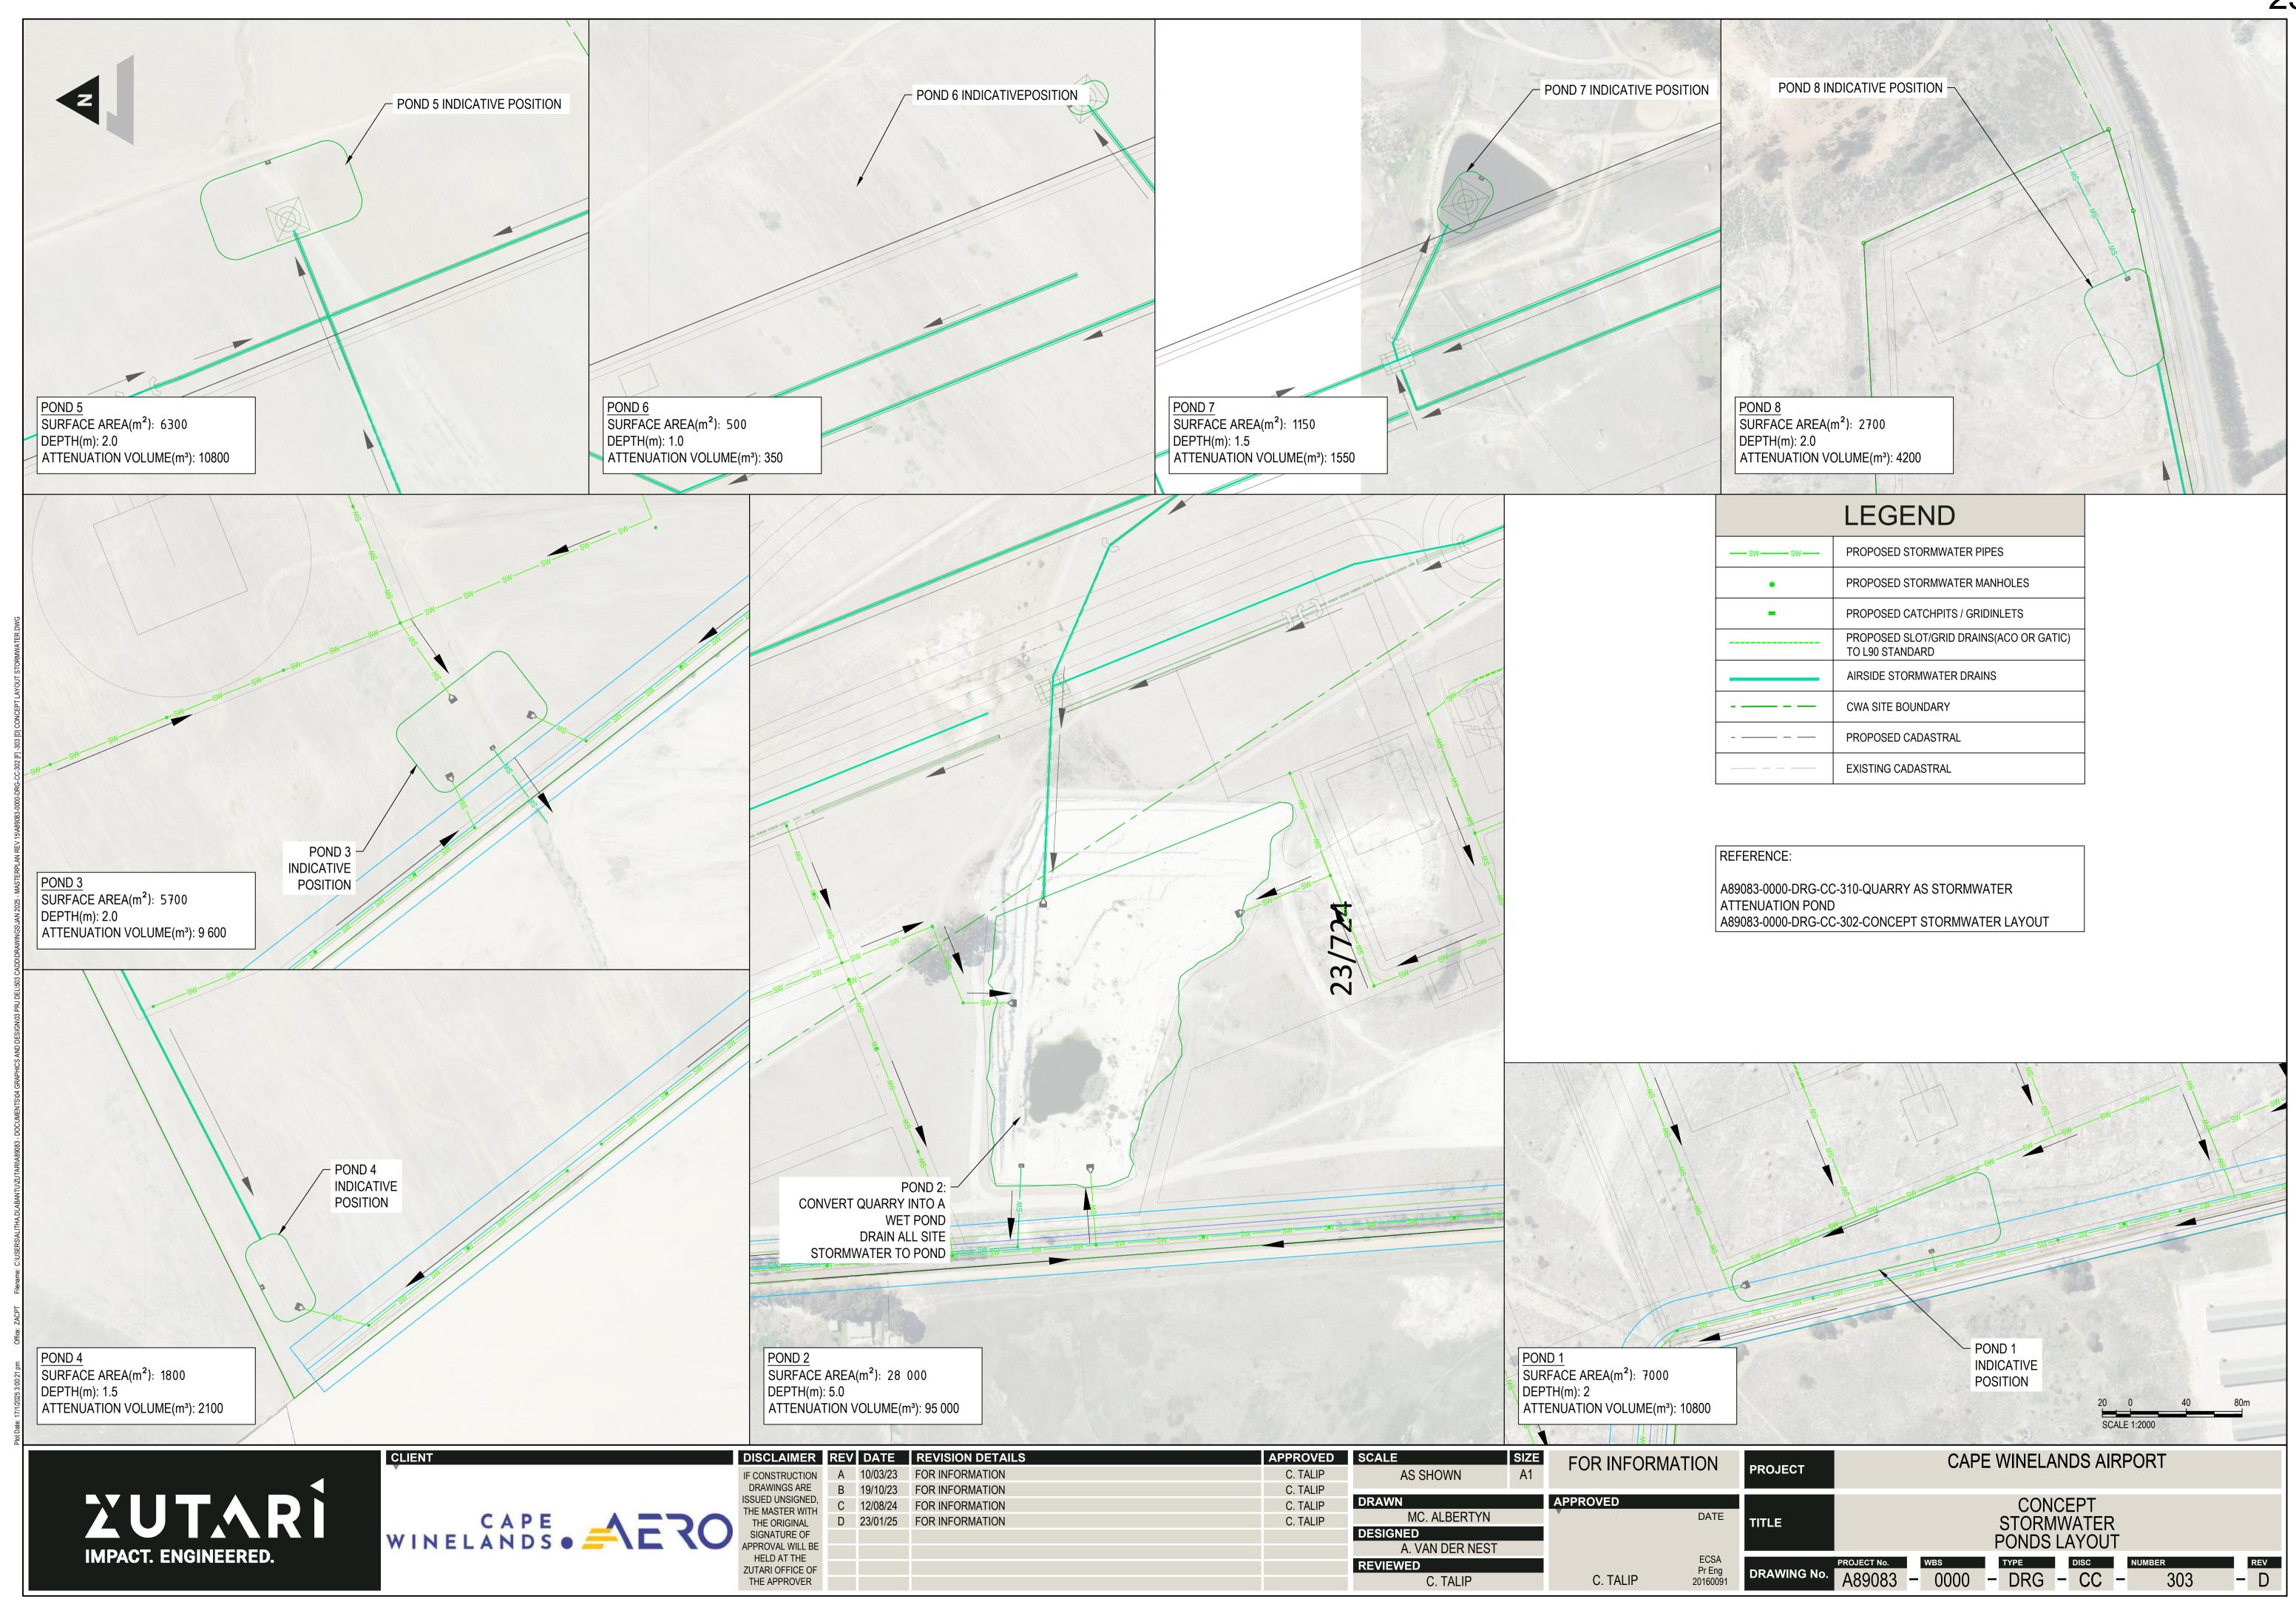

e  | Occupancy                      | Area               |
|-------|--------------------------------|--------------------|
| C08   | ESKOM INCOMING & LS SUBSTATION | 7056 m²            |
| C11.1 | SUBSTATION                     | 408 m <sup>2</sup> |
| C11.2 | SUBSTATION                     | 408 m²             |
| C12   | RDTS                           | 225 m <sup>2</sup> |
| D01.1 | LOCALIZER                      | 265 m <sup>2</sup> |
| D01.2 | LOCALIZER                      | 265 m <sup>2</sup> |
| D02.1 | GLIDEPATH ANTENNA              | 500 m <sup>2</sup> |
| D02.2 | GLIDEPATH ANTENNA              | 500 m <sup>2</sup> |
| D03.1 | PAPI                           | 252 m²             |
| D03.2 | PAPI                           | 252 m²             |

248.41 ha



16b



































### 30b





## Coordinates along route of linear development (1 to 41 along Primary Runway 01-19; 42 to 50 along Secondary Runway 14-32)

| Primary Runway 01-19