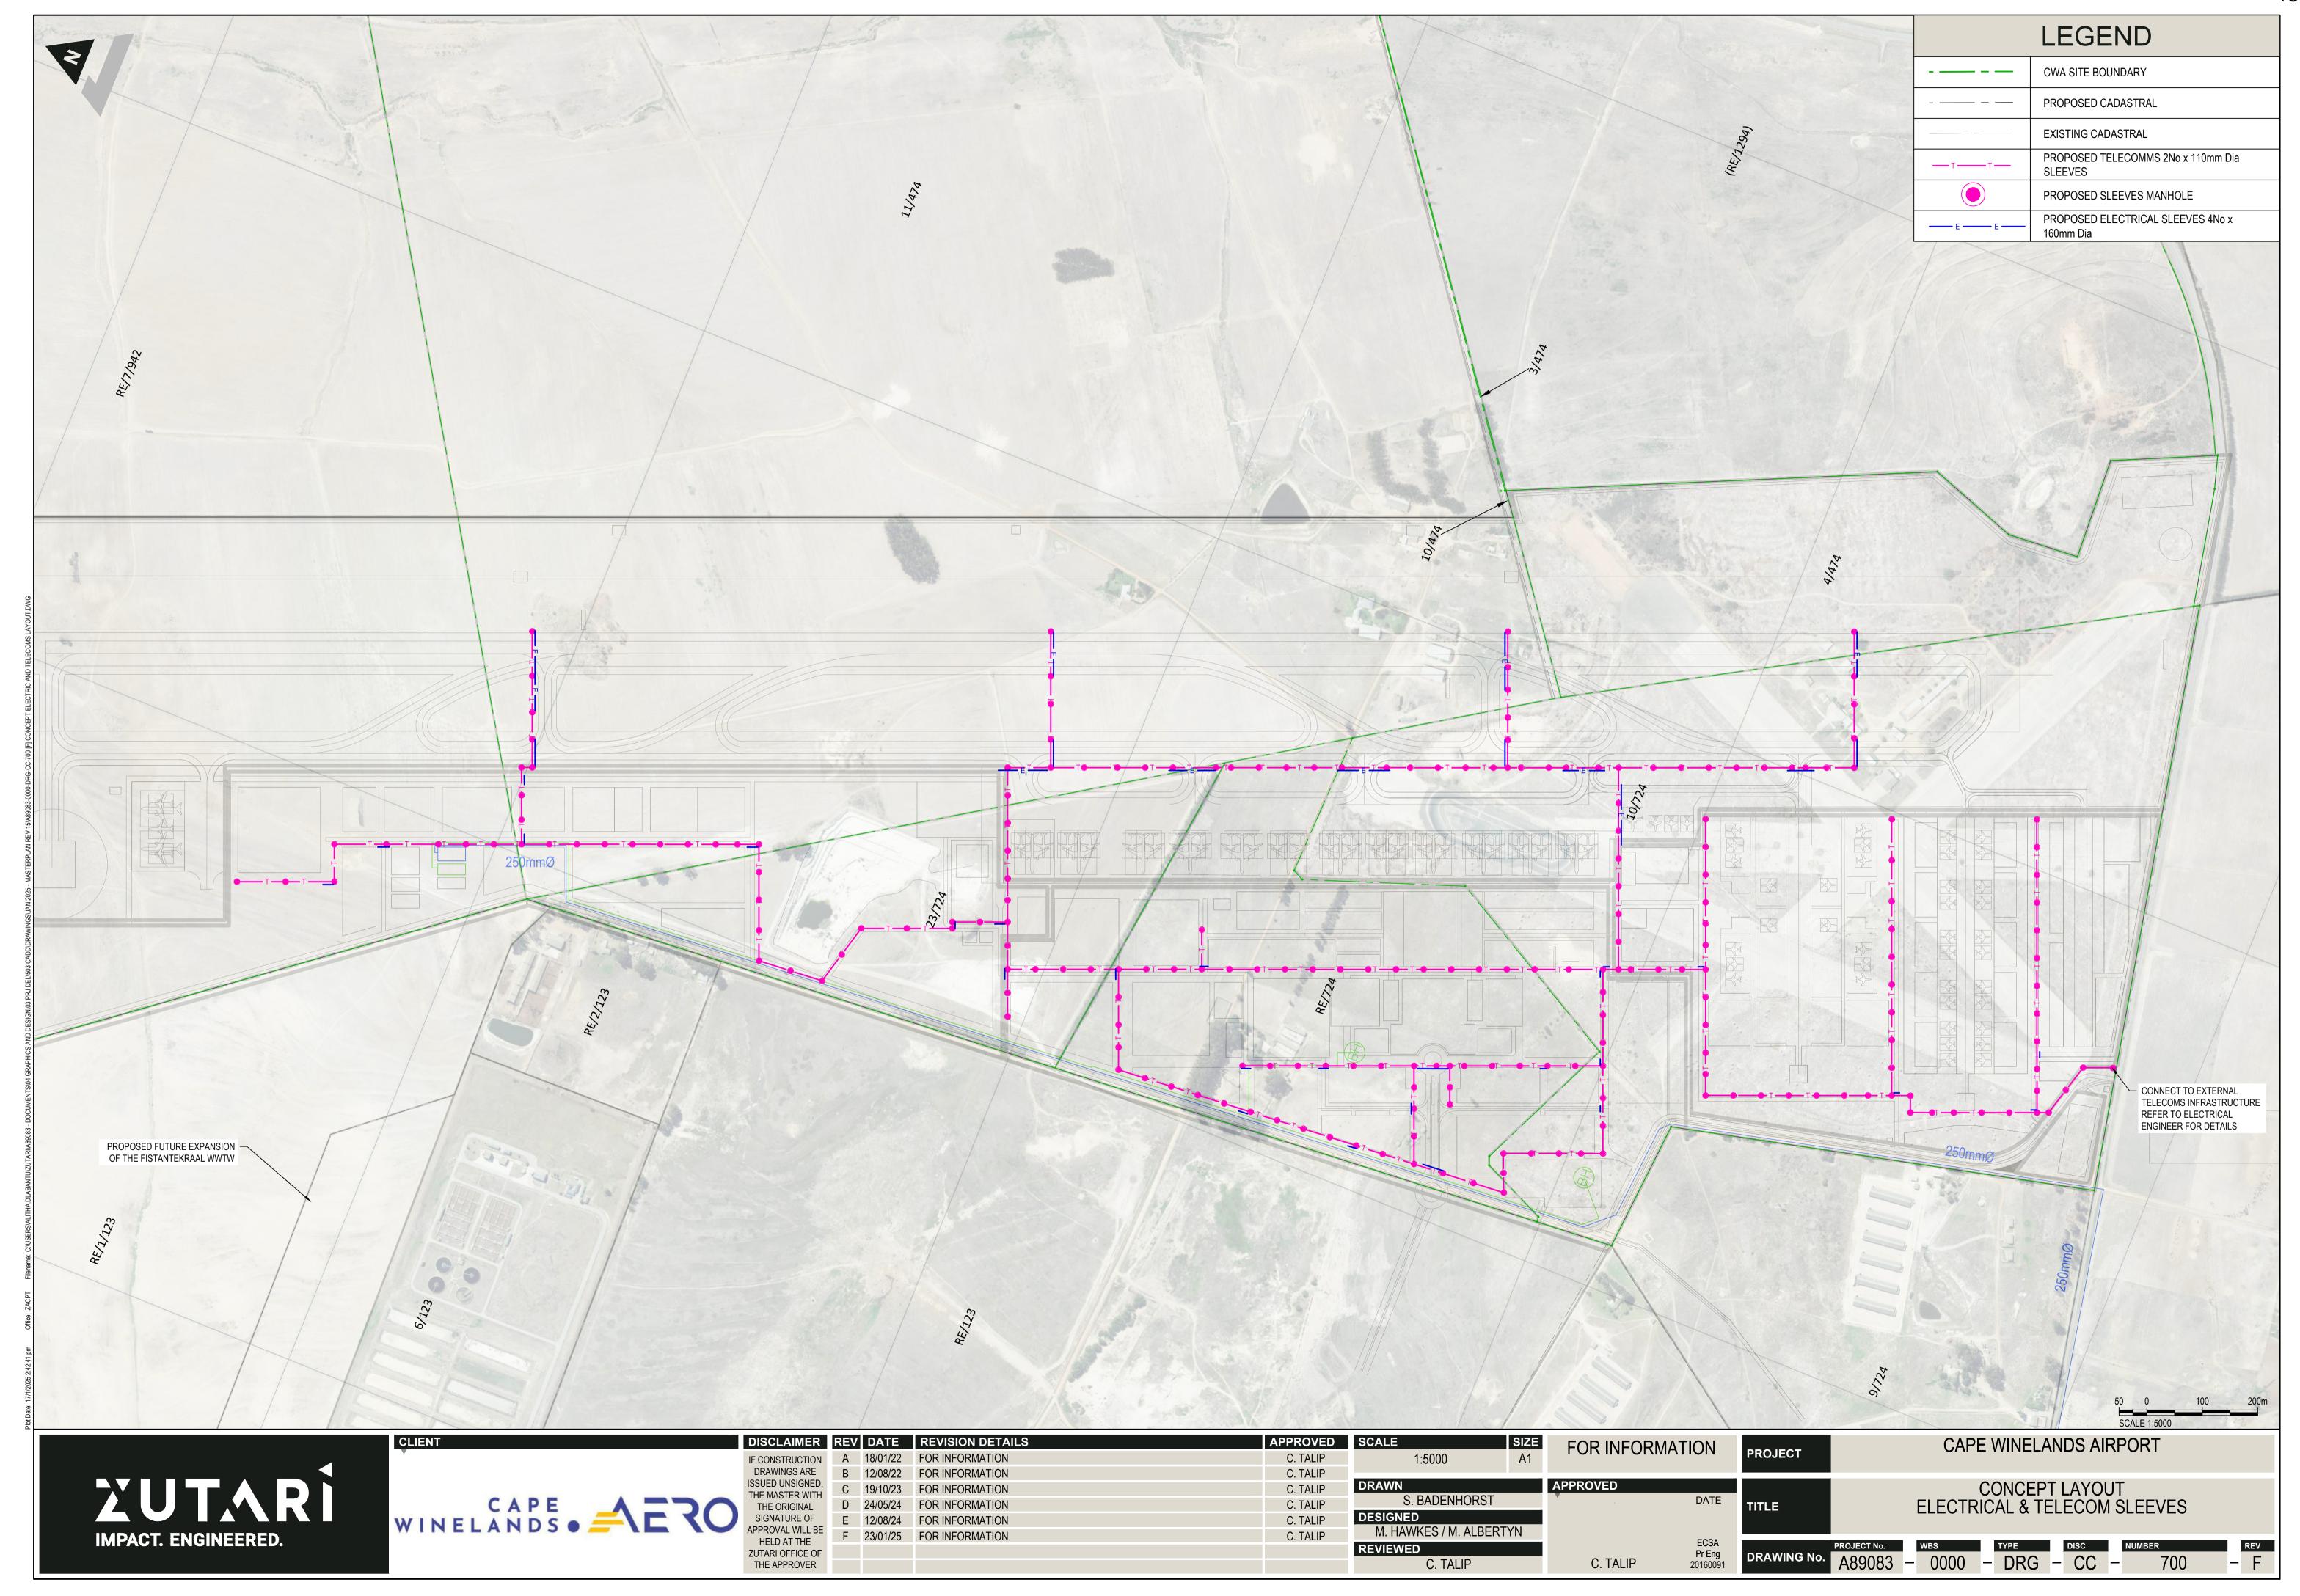

cription                                             | Revision Date |



FATO

RDTS

PAPI

3200 m<sup>2</sup>

3200 m<sup>2</sup>

3200 m<sup>2</sup>

4678 m<sup>2</sup>

4971 m<sup>2</sup>

8512 m<sup>2</sup>

5204 m<sup>2</sup>

WTWP/WTWW

Remote Digital Control Tower System

Precision Approach Path Indicator

UNIT 10 First Floor BOSKRUIN BUSINESS PARK BOSKRUIN cnr Kelly & Bosbok street

WINELANDS . AERO ENVIRONMENTAL CONSULTANT

PHASE 2 GENERAL **AVIATION PRECINCT** CWA - PRECINCT PLANS

2024-3297 403 16

DRAWN BY: CW DENNIS

DATE 2025-01-23

SCALE As indicated



Pink line adjacent to Mellish Road leading from Lichtenburg Road towards the main entrance of the Airport Precinct indicating placement of 12 to 15 proposed billboards (Sept 2024)



Eskom Bulk High Voltage Feeder Routing







| Name  | Occupancy                 | Area                 |
|-------|---------------------------|----------------------|
| A08   | PARKING                   | 33217 m²             |
| B03   | MRO HANGER                | 22961 m <sup>2</sup> |
| B05   | AIRCRAFT SANITARY STATION | 7216 m <sup>2</sup>  |
| B06   | AIRPORT MAINTENANCE       | 10041 m²             |
| B07   | CATERING BUILDING         | 6400 m <sup>2</sup>  |
| B08   | GSE MAINTENANCE           | 5997 m <sup>2</sup>  |
| B09   | GSE STAGING AREA          | 3998 m²              |
| B09   | STAGING                   | 3819 m²              |
| B10.1 | FUEL FARM                 | 6797 m²              |
| B10.2 | FUEL FARM                 | 6797 m²              |
| B11.1 | CARGO TERMINAL            | 3500 m <sup>2</sup>  |
| B