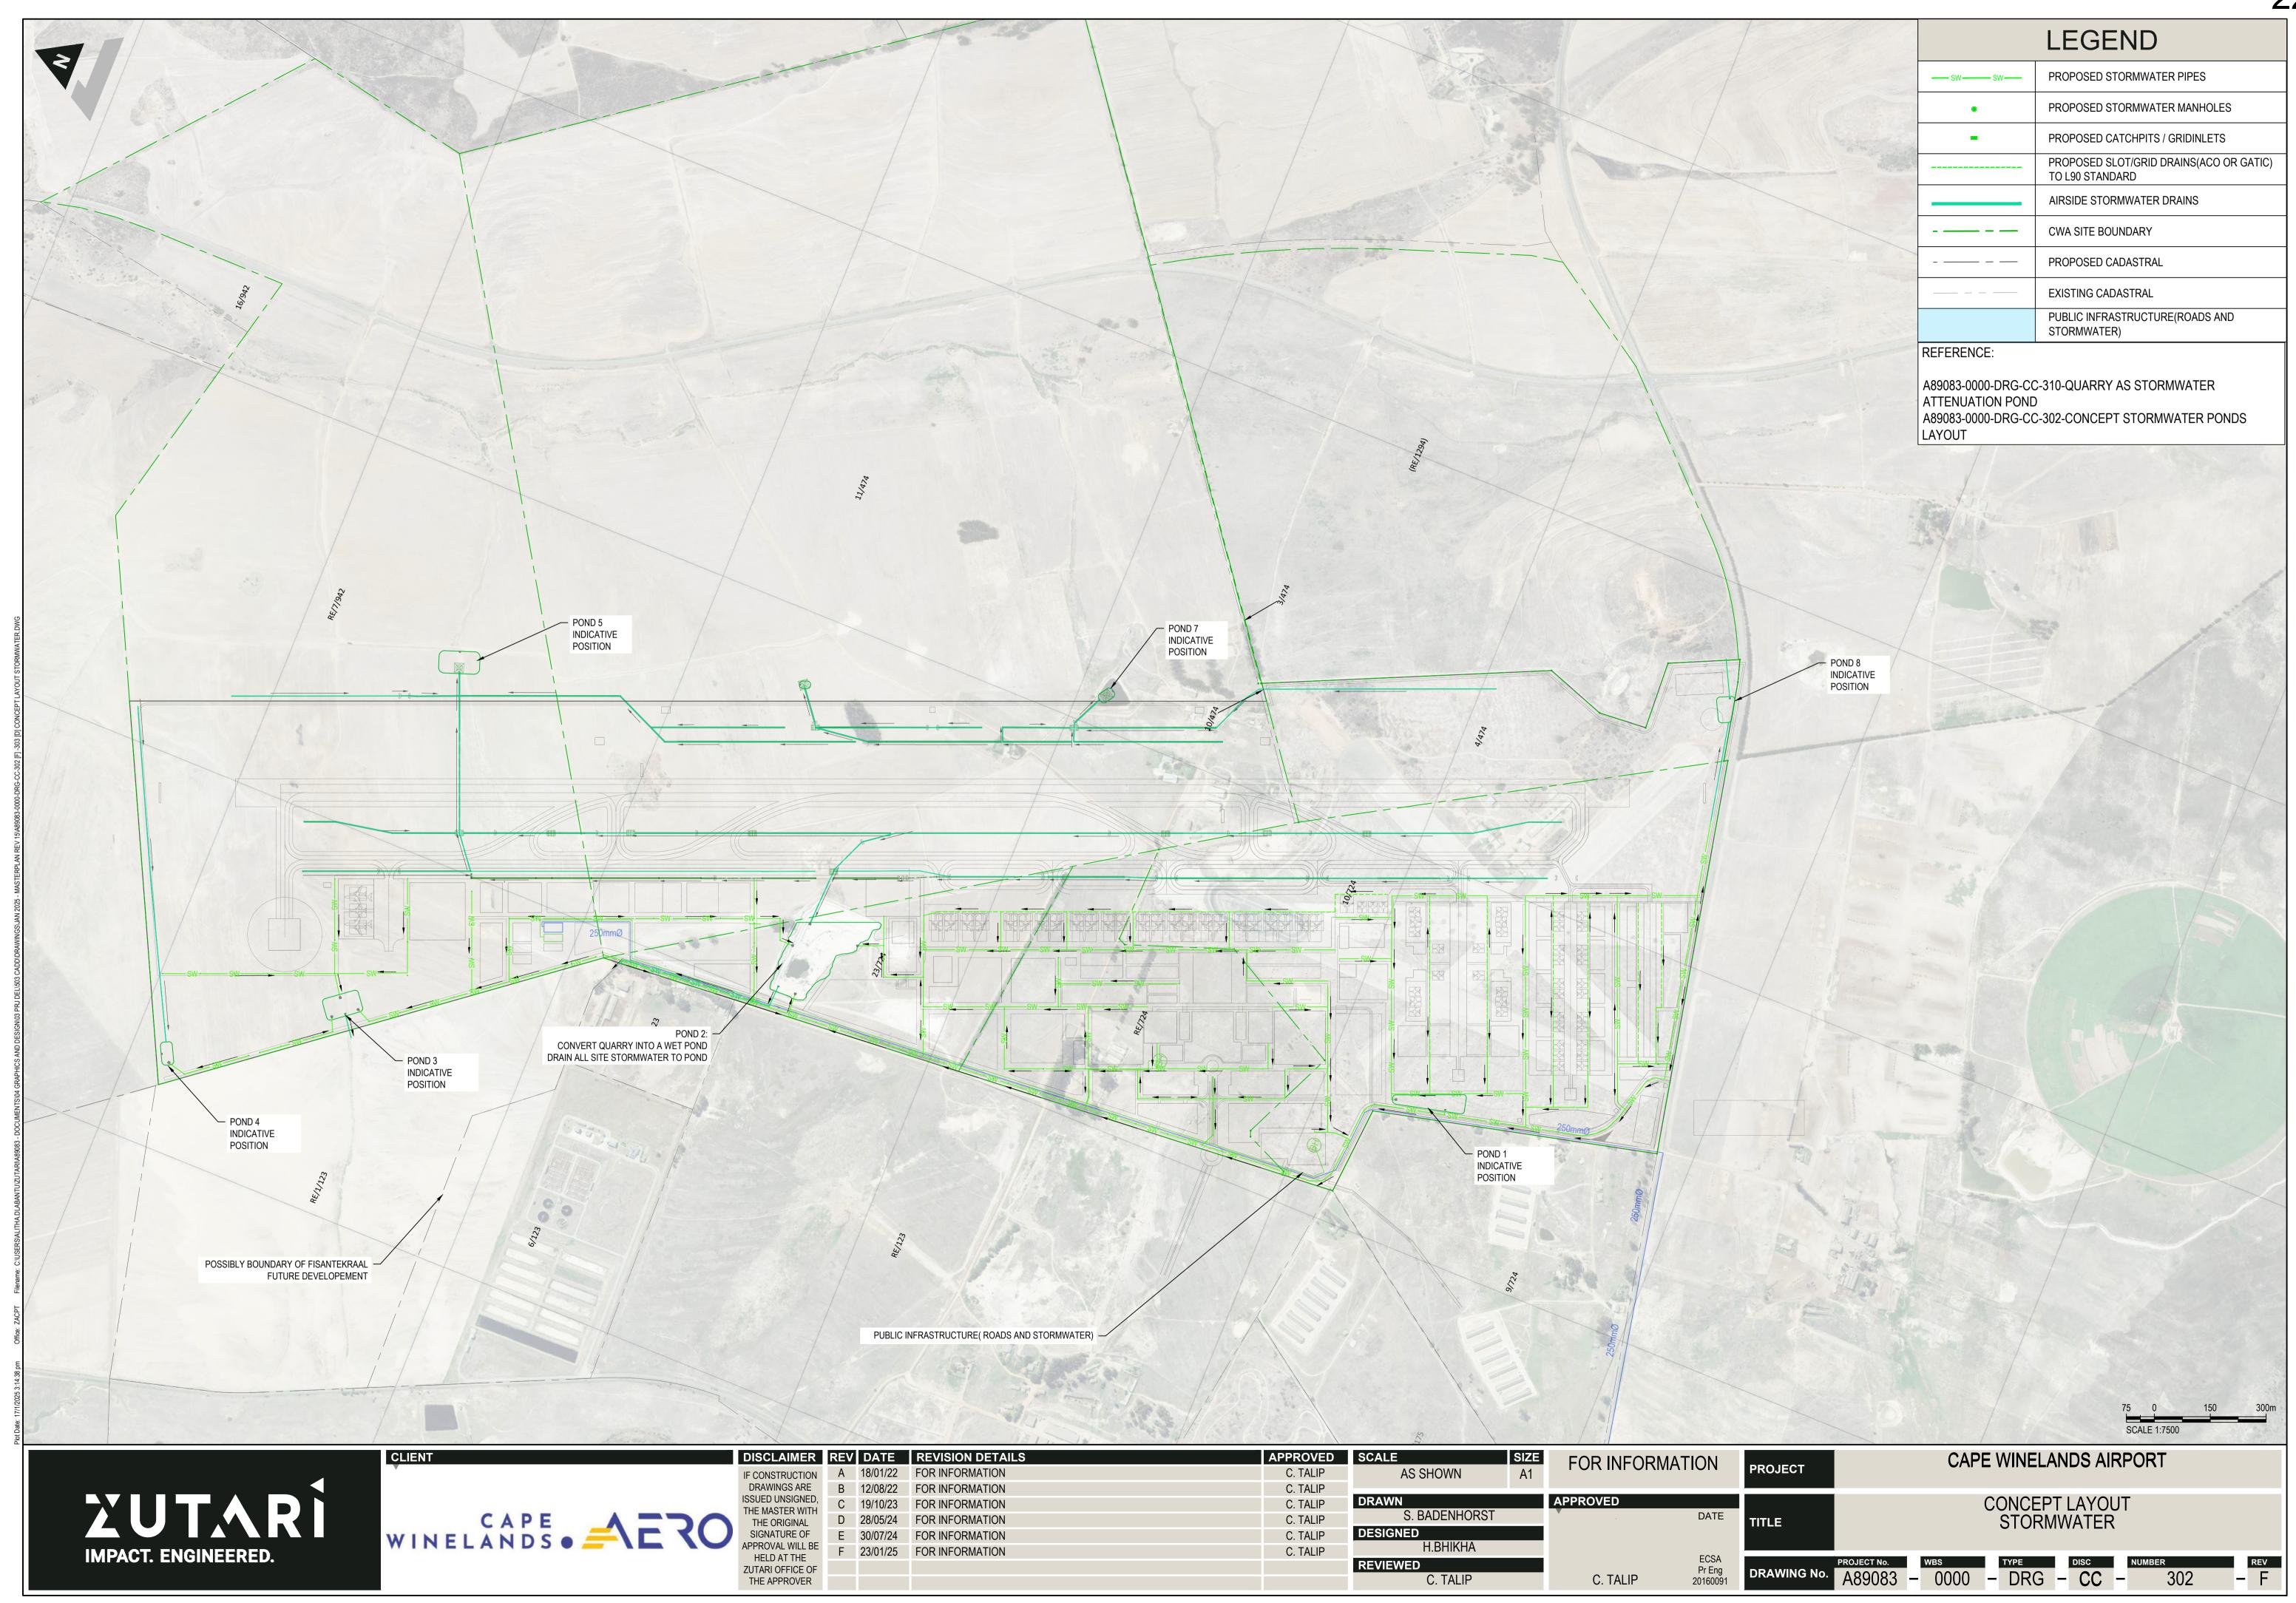

ame  | Occupancy                      | Area               |
|-------|--------------------------------|--------------------|
| C08   | ESKOM INCOMING & LS SUBSTATION | 7056 m²            |
| C11.1 | SUBSTATION                     | 408 m <sup>2</sup> |
| C11.2 | SUBSTATION                     | 408 m²             |
| C12   | RDTS                           | 225 m <sup>2</sup> |
| D01.1 | LOCALIZER                      | 265 m <sup>2</sup> |
| D01.2 | LOCALIZER                      | 265 m <sup>2</sup> |
| D02.1 | GLIDEPATH ANTENNA              | 500 m <sup>2</sup> |
| D02.2 | GLIDEPATH ANTENNA              | 500 m <sup>2</sup> |
| D03.1 | PAPI                           | 252 m²             |
| D03.2 | PAPI                           | 252 m²             |

248.41 ha



16b



































### 30b





## Coordinates along route of linear development (1 to 41 along Primary Runway 01-19; 42 to 50 along Secondary Runway 14-32)

| Primary Runway 01-19