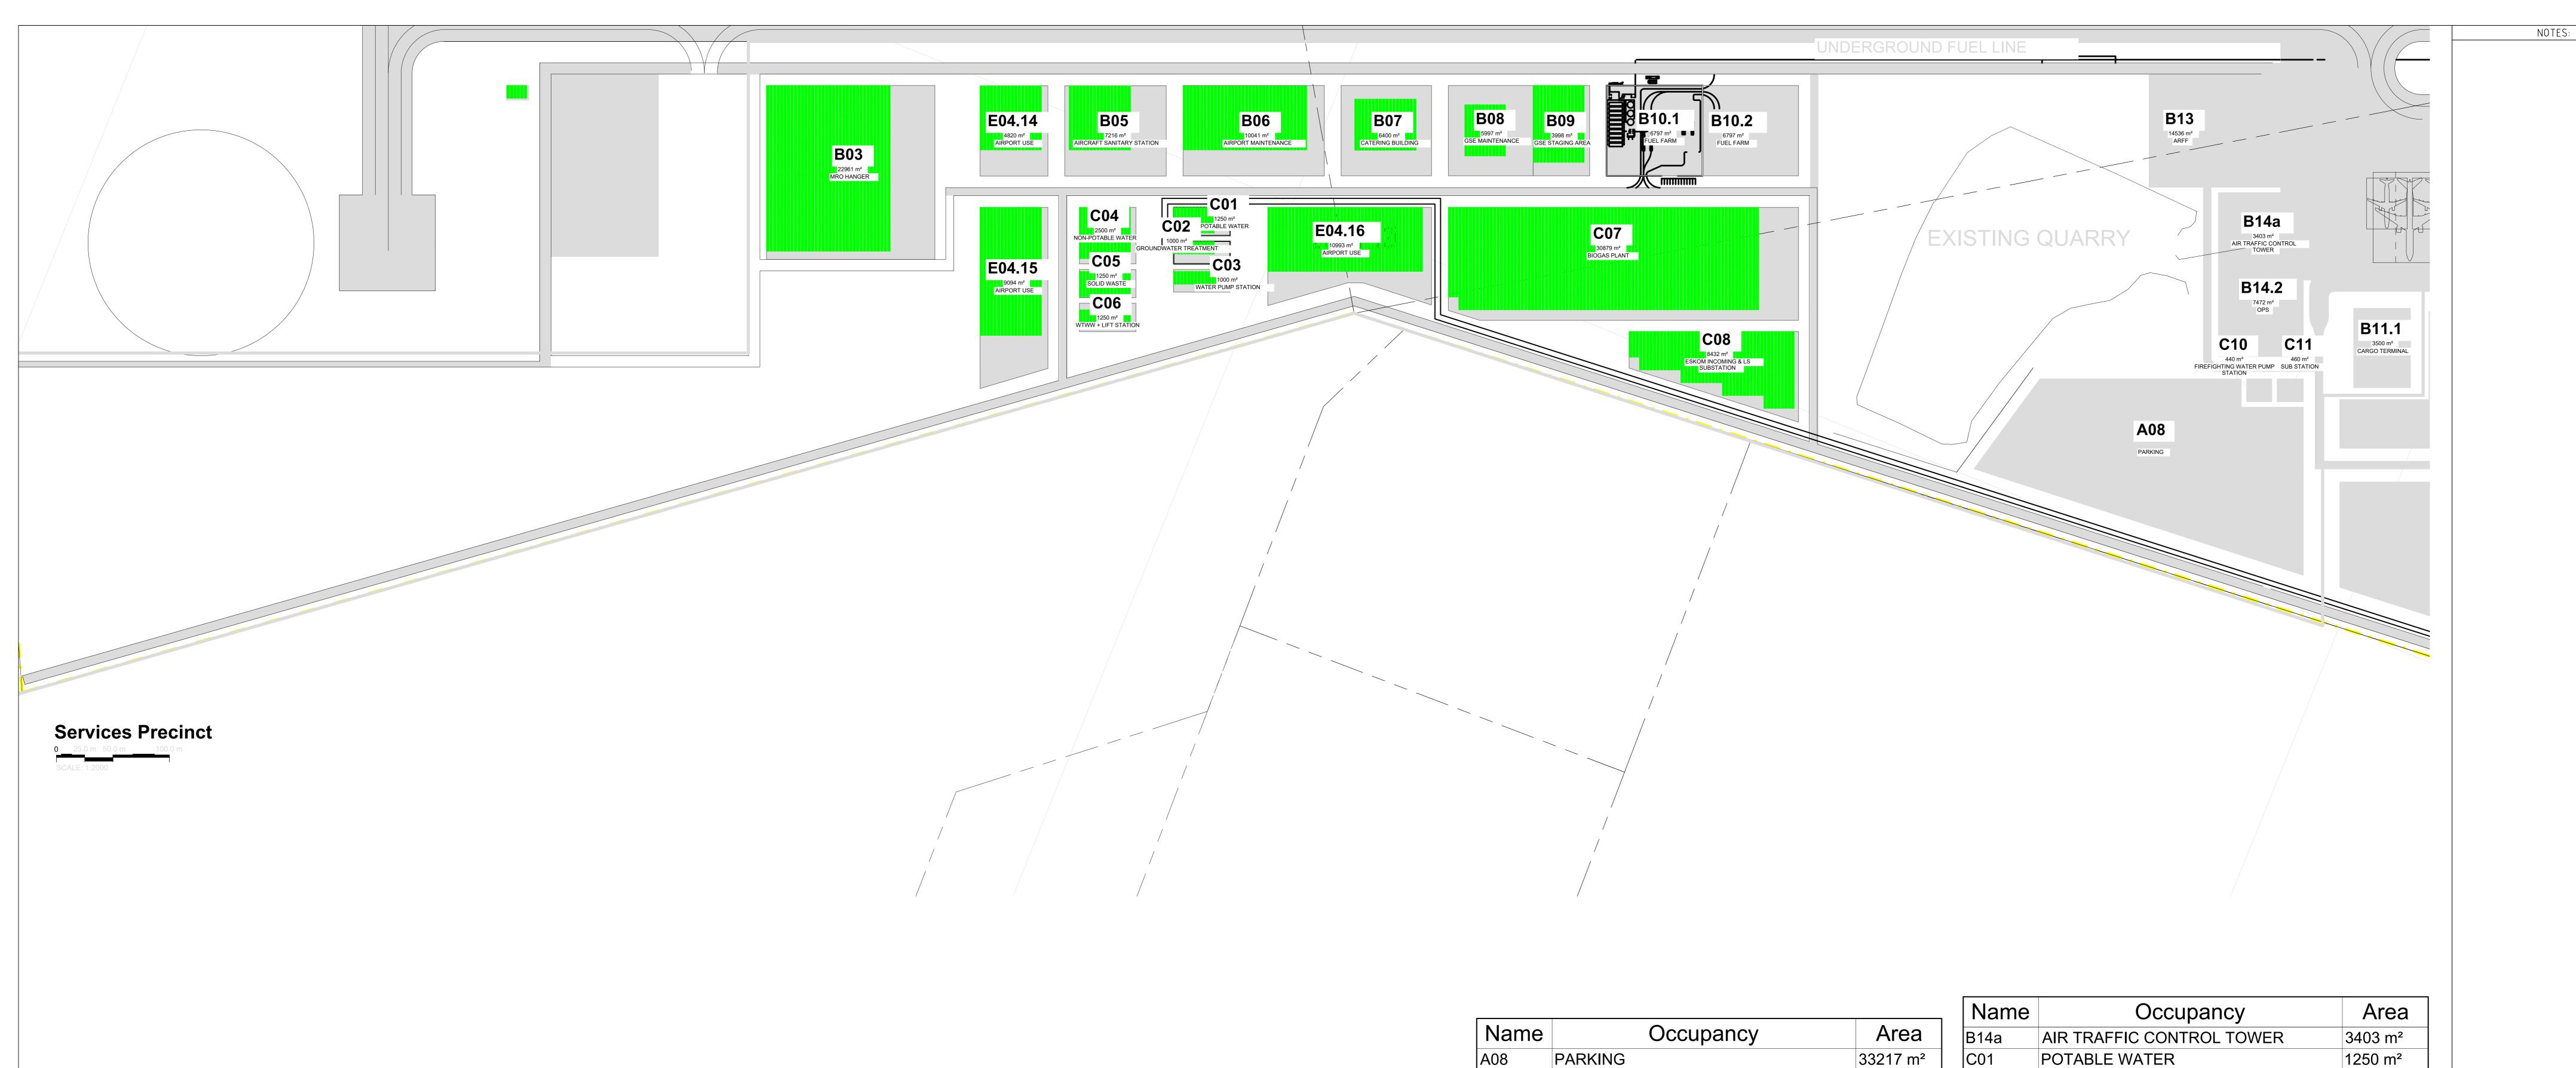

**Key Plan - PHASE 1 Services Precinct** 

RE/123

| PHASE 1 - SERVICES        |                                                                                                                                                                                             |  |
|---------------------------|---------------------------------------------------------------------------------------------------------------------------------------------------------------------------------------------|--|
| Occupancy                 | Area                                                                                                                                                                                        |  |
| MRO HANGER                | 7216 m <sup>2</sup>                                                                                                                                                                         |  |
| AIRCRAFT SANITARY STATION | 7216 m <sup>2</sup>                                                                                                                                                                         |  |
| AIRPORT MAINTENANCE       | 4980 m <sup>2</sup>                                                                                                                                                                         |  |
| CATERING BUILDING         | Not Placed                                                                                                                                                                                  |  |
| GSE MAINTENANCE           | 5997 m <sup>2</sup>                                                                                                                                                                         |  |
| GSE STAGING AREA          | 3998 m <sup>2</sup>                                                                                                                                                                         |  |
| FUEL FARM                 | 6797 m <sup>2</sup>                                                                                                                                                                         |  |
| FUEL FARM                 | Not Placed                                                                                                                                                                                  |  |
| CARGO TERMINAL            | 3500 m <sup>2</sup>                                                                                                                                                                         |  |
| ARFF                      | 14536 m <sup>2</sup>                                                                                                                                                                        |  |
| OPS                       | 7472 m <sup>2</sup>                                                                                                                                                                         |  |
| AIR TRAFFIC CONTROL TOWER | 3403 m <sup>2</sup>                                                                                                                                                                         |  |
| SUB STATION               | 260 m <sup>2</sup>                                                                                                                                                                          |  |
|                           | Occupancy MRO HANGER AIRCRAFT SANITARY STATION AIRPORT MAINTENANCE CATERING BUILDING GSE MAINTENANCE GSE STAGING AREA FUEL FARM FUEL FARM CARGO TERMINAL ARFF OPS AIR TRAFFIC CONTROL TOWER |  |

| PHASE 1 - SERVICES |                                 |                     |
|--------------------|---------------------------------|---------------------|
| Name               | Occupancy                       | Area                |
| C01                | POTABLE WATER                   | 1250 m <sup>2</sup> |
| C02                | GROUNDWATER TREATMENT           | 1000 m <sup>2</sup> |
| C03                | WATER PUMP STATION              | 1000 m <sup>2</sup> |
| C04                | NON-POTABLE WATER               | 2500 m <sup>2</sup> |
| C05                | SOLID WASTE                     | 1250 m <sup>2</sup> |
| C06                | WTWW + LIFT STATION             | 1250 m <sup>2</sup> |
| C08                | ESKOM INCOMING & LS SUBSTATION  | 8432 m <sup>2</sup> |
| C10                | FIREFIGHTING WATER PUMP STATION | 440 m <sup>2</sup>  |
| C11                | SUB STATION                     | 460 m <sup>2</sup>  |
| E04.14             | AIRPORT USE                     | Not Placed          |
| E04.15             | AIRPORT USE                     | Not Placed          |