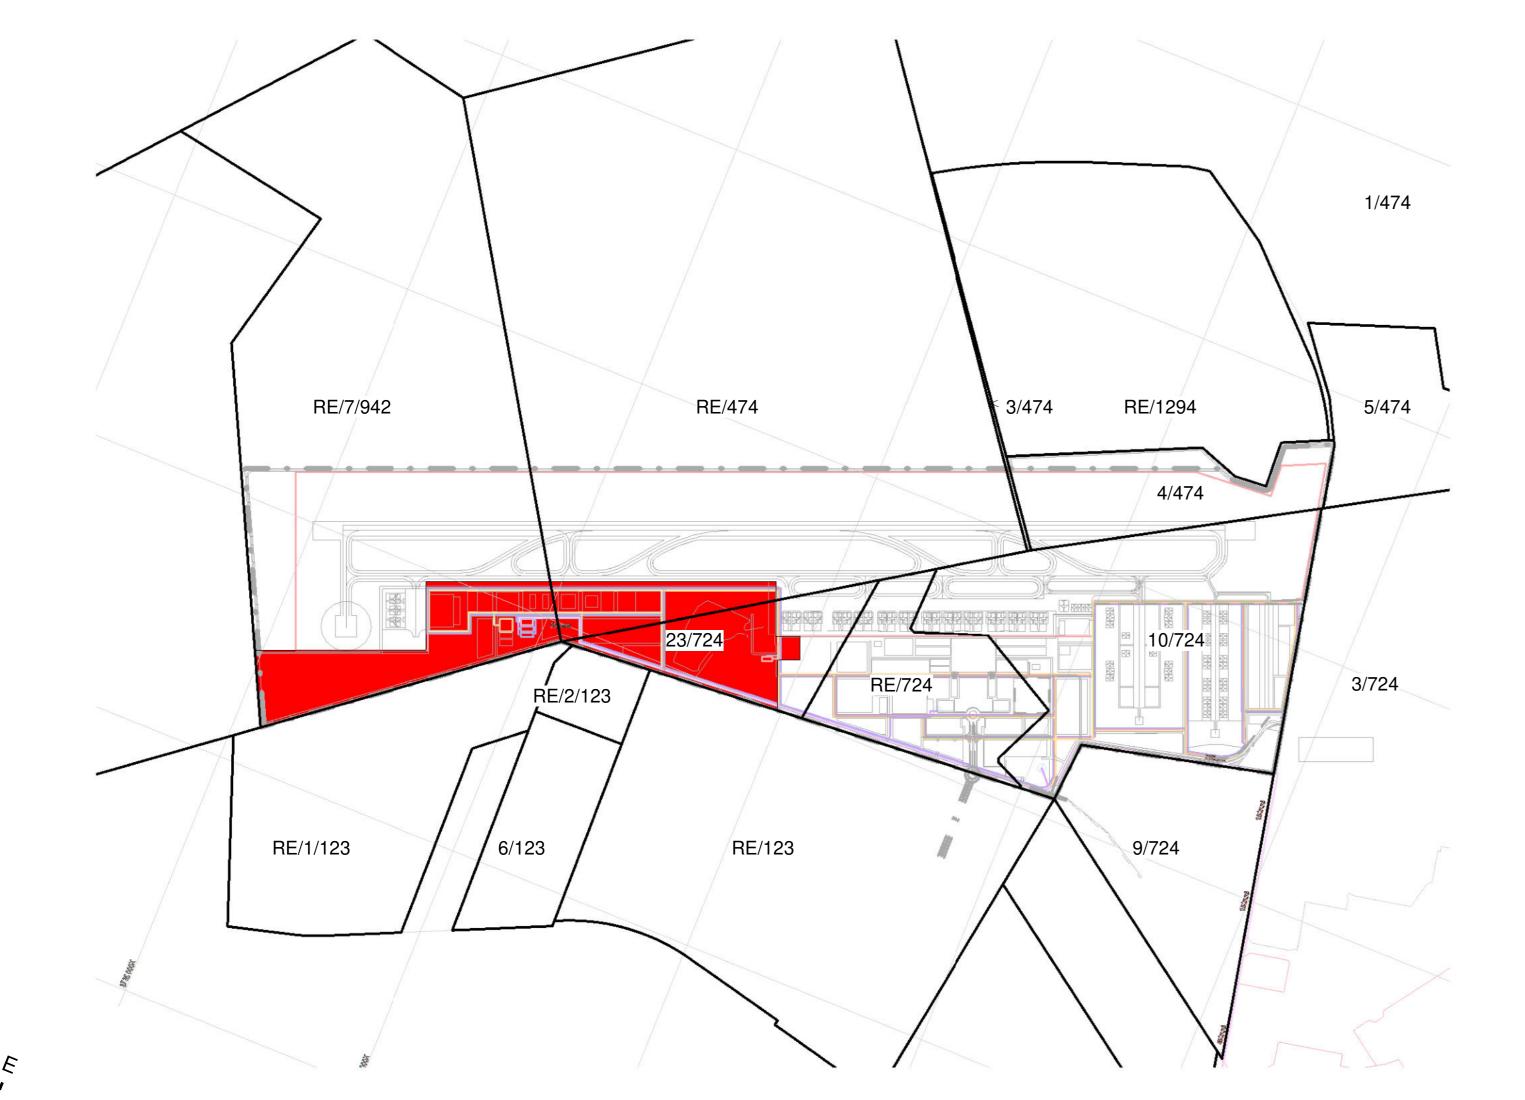

DATE 2025-01-23 DRAWN BY: CW DENNIS

**Key Plan - Services Precinct** 

248.41 ha

Name Occupancy Plot Area ESKOM INCOMING & LS SUBSTATION 7056 m<sup>2</sup> SUBSTATION 408 m<sup>2</sup> 408 m<sup>2</sup> SUBSTATION C12 RDTS 225 m<sup>2</sup> LOCALIZER 265 m<sup>2</sup> 265 m<sup>2</sup> LOCALIZER 500 m<sup>2</sup> GLIDEPATH ANTENNA GLIDEPATH ANTENNA 500 m<sup>2</sup> D03.1 PAPI 252 m<sup>2</sup> D03.2 PAPI 252 m<sup>2</sup>