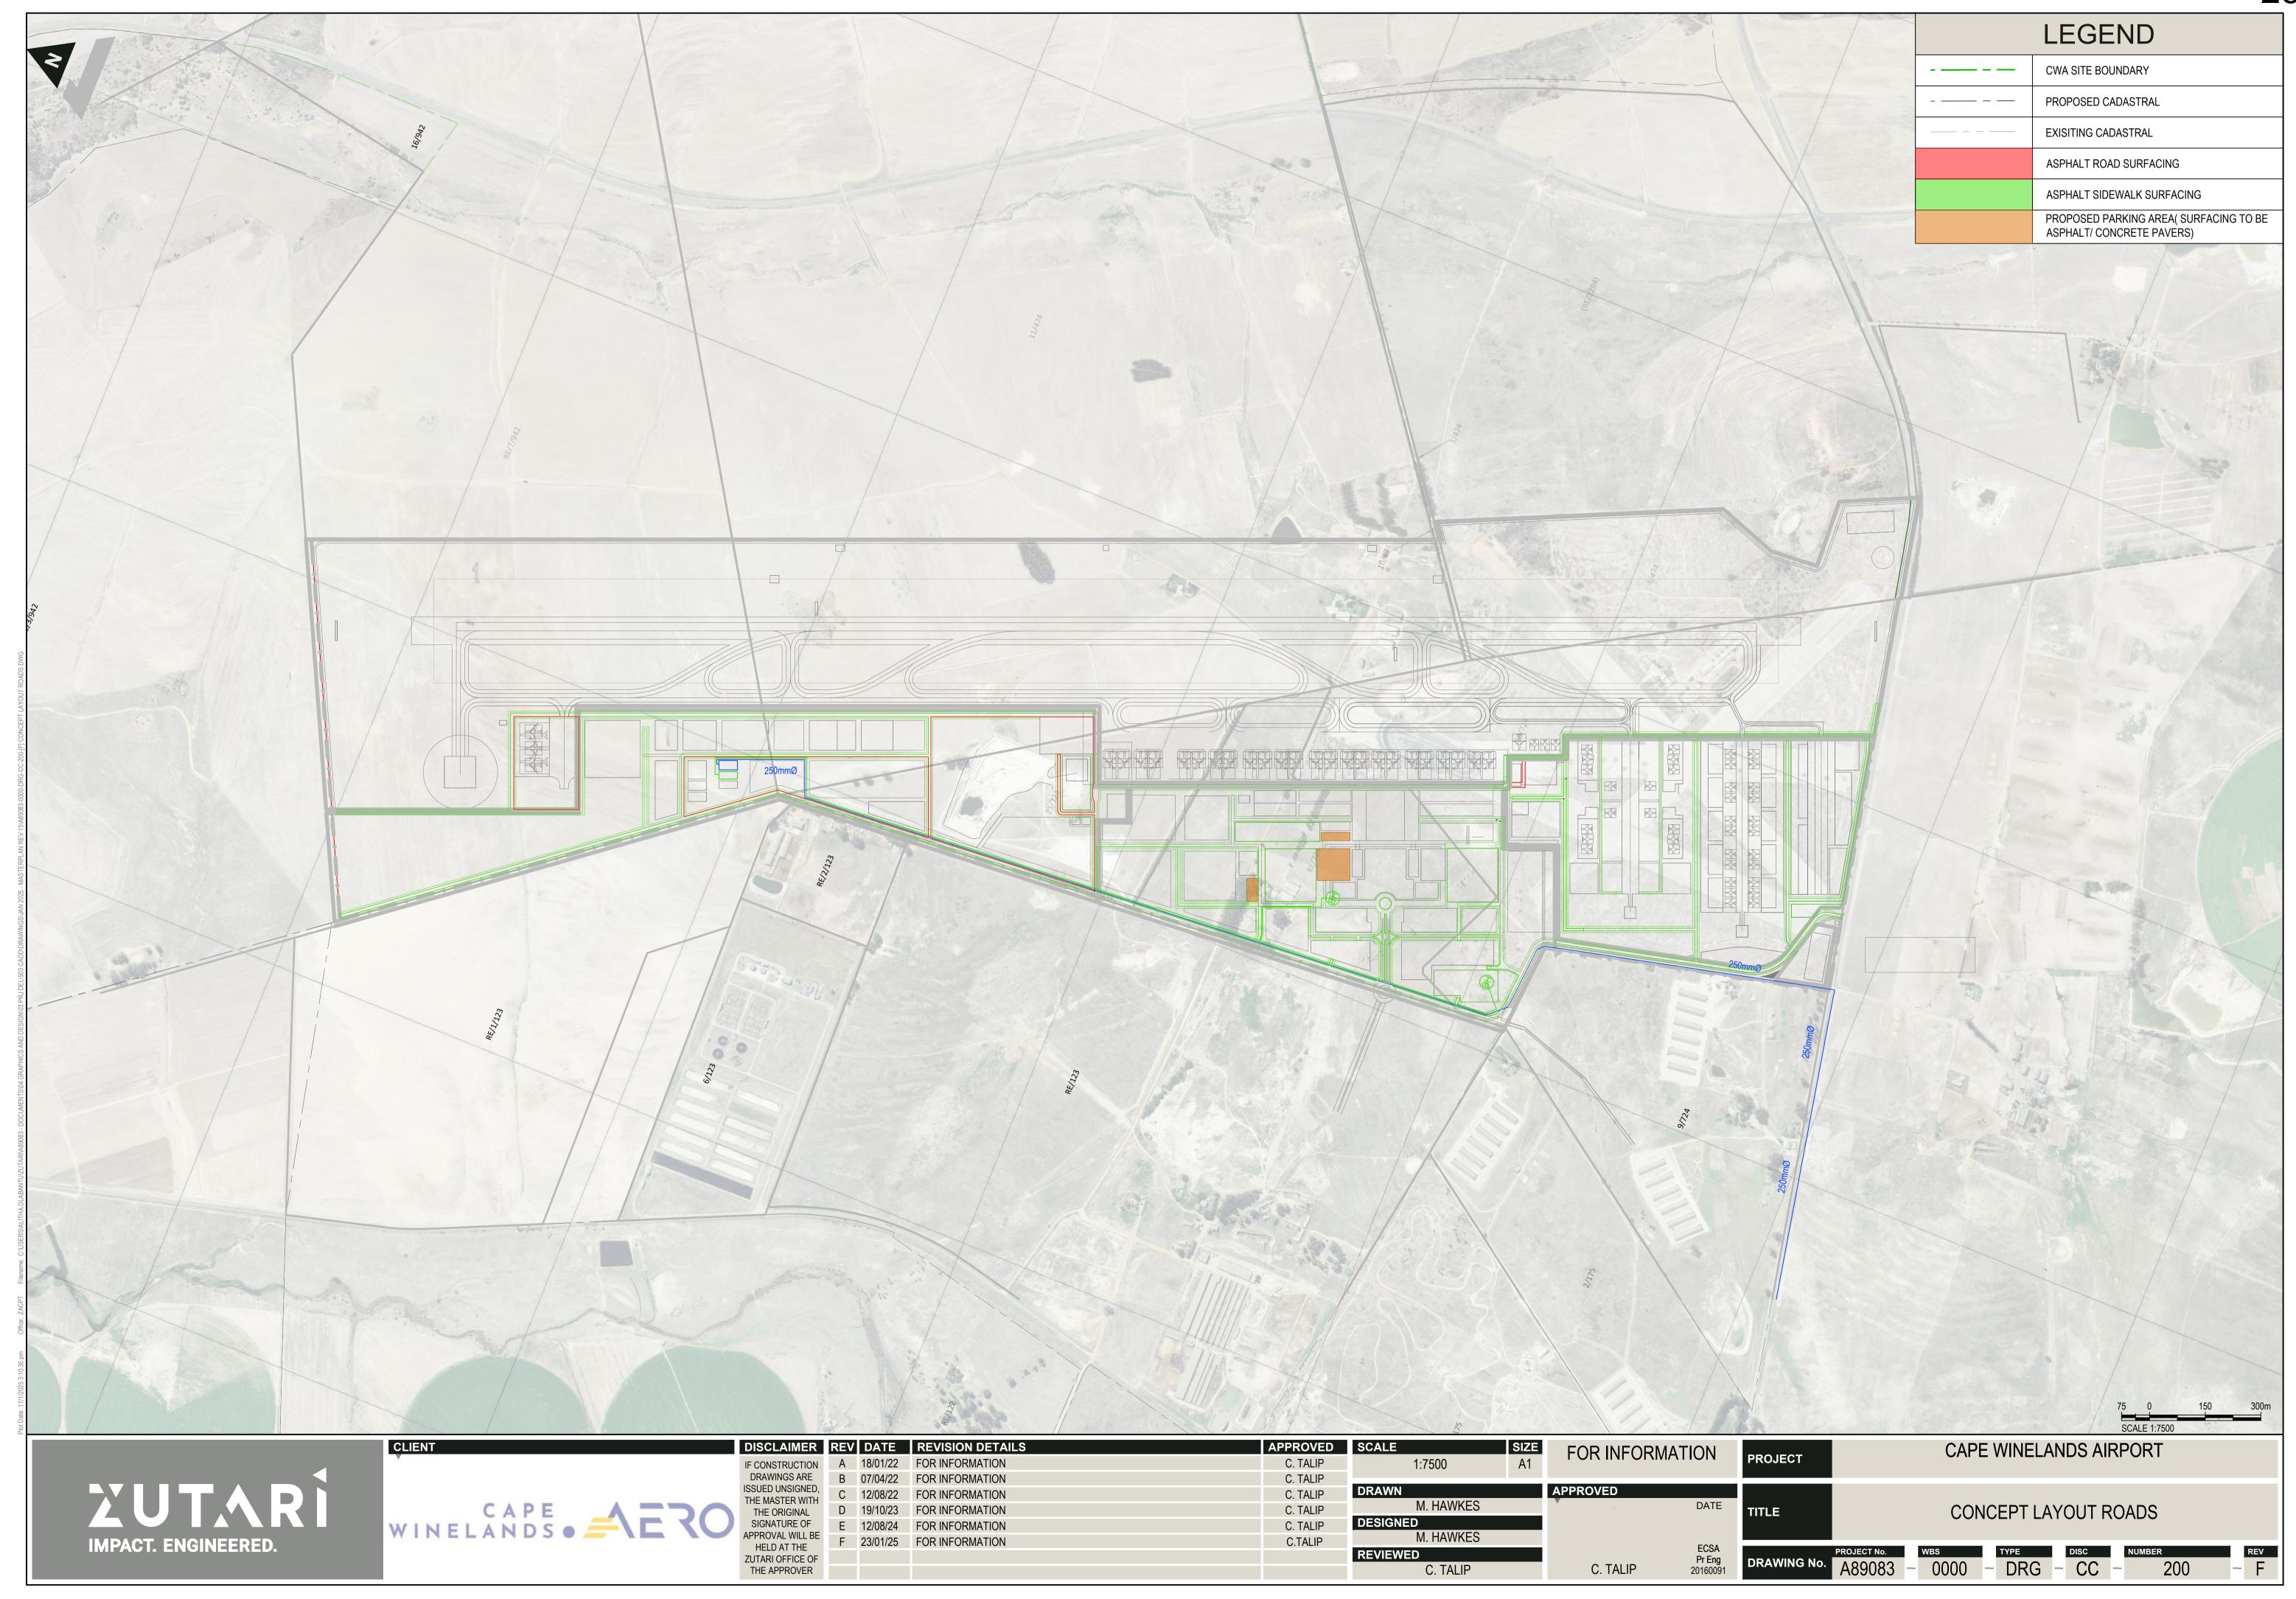

#### SDP AND LINEAR LAYOUT WITH COORDINATES

| <b>DESCRIPTION</b> ITEM                                | INR |
|--------------------------------------------------------|-----|
| EXISTING SITE PLAN                                     | 1   |
| PRECINCT PLANS PHASE 1 - OVERVIEW                      | 2   |
| COMPOSITE PRECINCT PLAN                                | 3   |
| PHASE 1 SERVICES PRECINCT                              | 4   |
| PHASE 1 AIRSIDE PRECINCT                               | 5   |
| PHASE 1 TERMINAL PRECINCT                              | 6   |
| PHASE 1 GENERAL AVIATION PRECINCT                      | 7   |
| PRECINCT PLANS PHASE 2 - OVERVIEW                      | 8   |
| PHASE 2 SERVICES PRECINCT                              | 9   |
| PHASE 2 AIRSIDE PRECINCT                               | 10  |
| PHASE 2 TERMINAL PRECINCT                              | 11  |
| PHASE 2 GENERAL AVIATION PRECINCT                      | 12  |
| BILLBOARD PLACEMENT                                    | 13  |
| HIGH AND MEDIUM VOLTAGE INTAKE OPTIONS                 | 14  |
| CONCEPT LAYOUT ELECTRIC AND TELECOMS                   | 15  |
| SOLAR PV ARRANGEMENT                                   | 16  |
| CONCEPT LAYOUT WATER RETICULATION LAYOUT               | 17  |
| CONCEPT LAYOUT WATER SUPPLY LAYOUT                     | 18  |
| CONCEPT LAYOUT FOUL SEWER OPTION 1                     | 19  |
| CONCEPT LAYOUT FOUL SEWER OPTION 2                     | 20  |
| CONCEPT LAYOUT FOUL SEWER OPTION 3                     | 21  |
| CONCEPT LAYOUT - STORMWATER                            | 22  |
| CONCEPT LAYOUT - STORMWATER PONDS                      | 23  |
| QUARRY AS STORMWATER ATTENUATION POND                  | 24  |
| STORMWATER INFRASTRUCTURE WITHIN 32M OF A WATERCOURSE. | 25  |
| CONCEPT LAYOUT - ROADS                                 |     |
| FUEL MASTERPLAN - SITE LAYOUT                          | 27  |
| FUEL MASTERPLAN - VALVE CHAMBER LAYOUT                 | 28  |
| CONCEPT LANDSCAPE PLAN                                 | 29  |
| COMBINED BIOPHYSICAL CONSTRAINTS                       | 30  |
| WETLAND REHABILITATION AREAS                           | 31  |
| COORDINATES ALONG ROUTE OF LINEAR DEVELOPMENT          | 32  |