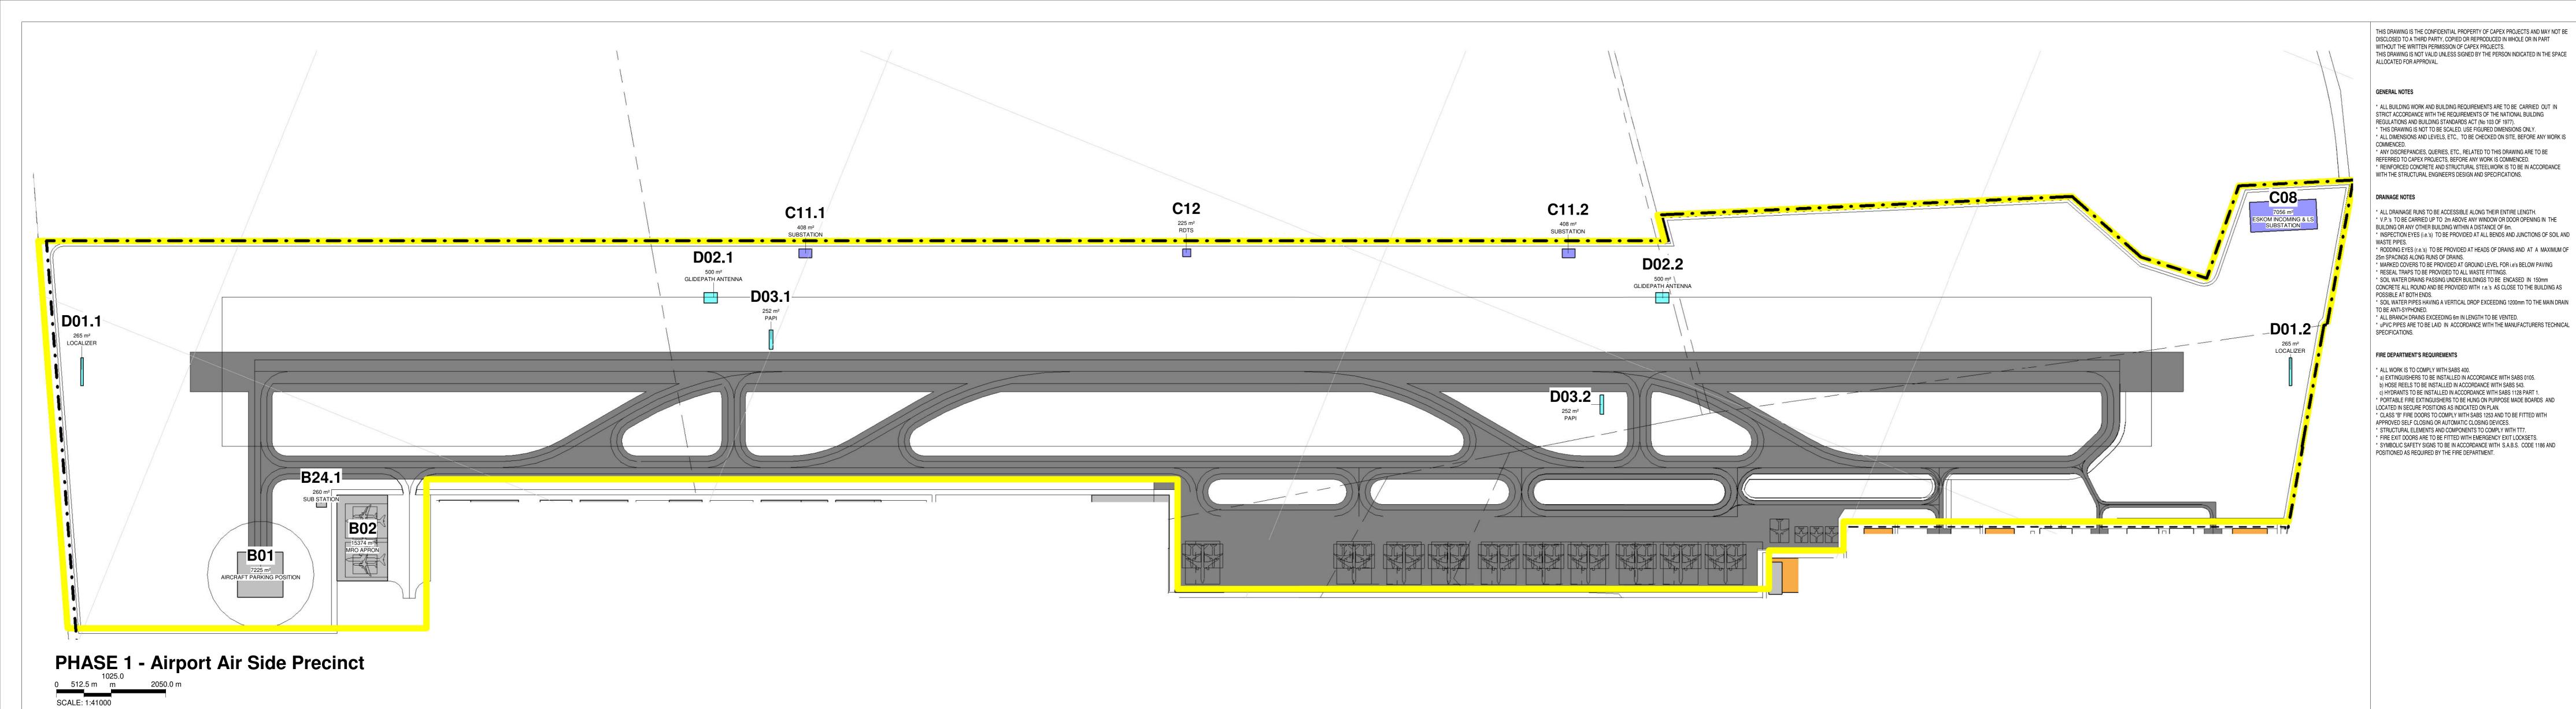

# 248.41 ha

|      | PHASE 1 - AIR SIDE        |                     |
|------|---------------------------|---------------------|
| Name | Occupancy                 | Area                |
| B01  | AIRCRAFT PARKING POSITION | 7225 m <sup>2</sup> |
| B02  | MRO APRON                 | 15374 m²            |
| B12  | CARGO APRON               | Not Placed          |

| MRO       | Maintenance Repairs and Operations    |
|-----------|---------------------------------------|
| FBO       | Fixed Based Operators                 |
| GA        | General Aviation                      |
| GSE       | Ground Support Equipment              |
| ARFF      | Aircraft Rescue and Firefighting      |
| FATO      | Final Approach and Take-off (Helipad) |
| WTWP/WTWW | Wastewater Treatment Plant / Works    |
| RDTS      | Remote Digital Control Tower System   |
| PAPI      | Precision Approach Path Indicator     |
|           |                                       |

| Name  | Occupancy                      | Area                |  |
|-------|--------------------------------|---------------------|--|
| C08   | ESKOM INCOMING & LS SUBSTATION | 7056 m <sup>2</sup> |  |
| C11.1 | SUBSTATION                     | 408 m <sup>2</sup>  |  |
| C11.2 | SUBSTATION                     | 408 m <sup>2</sup>  |  |
| C12   | RDTS                           | 225 m <sup>2</sup>  |  |
|       |                                |                     |  |
|       | PHASE 1 - AIR SIDE             |                     |  |
| Name  | Occupancy                      | Area                |  |

PHASE 1 - AIR SIDE

| PHASE 1 - AIR SIDE |                   |                    |
|--------------------|-------------------|--------------------|
| Name               | Occupancy         | Area               |
| 01.1               | LOCALIZER         | 265 m <sup>2</sup> |
| 01.2               | LOCALIZER         | 265 m <sup>2</sup> |
| 02.1               | GLIDEPATH ANTENNA | 500 m <sup>2</sup> |
| 02.2               | GLIDEPATH ANTENNA | 500 m <sup>2</sup> |
| 03.1               | PAPI              | 252 m <sup>2</sup> |
| 03.2               | PAPI              | 252 m <sup>2</sup> |