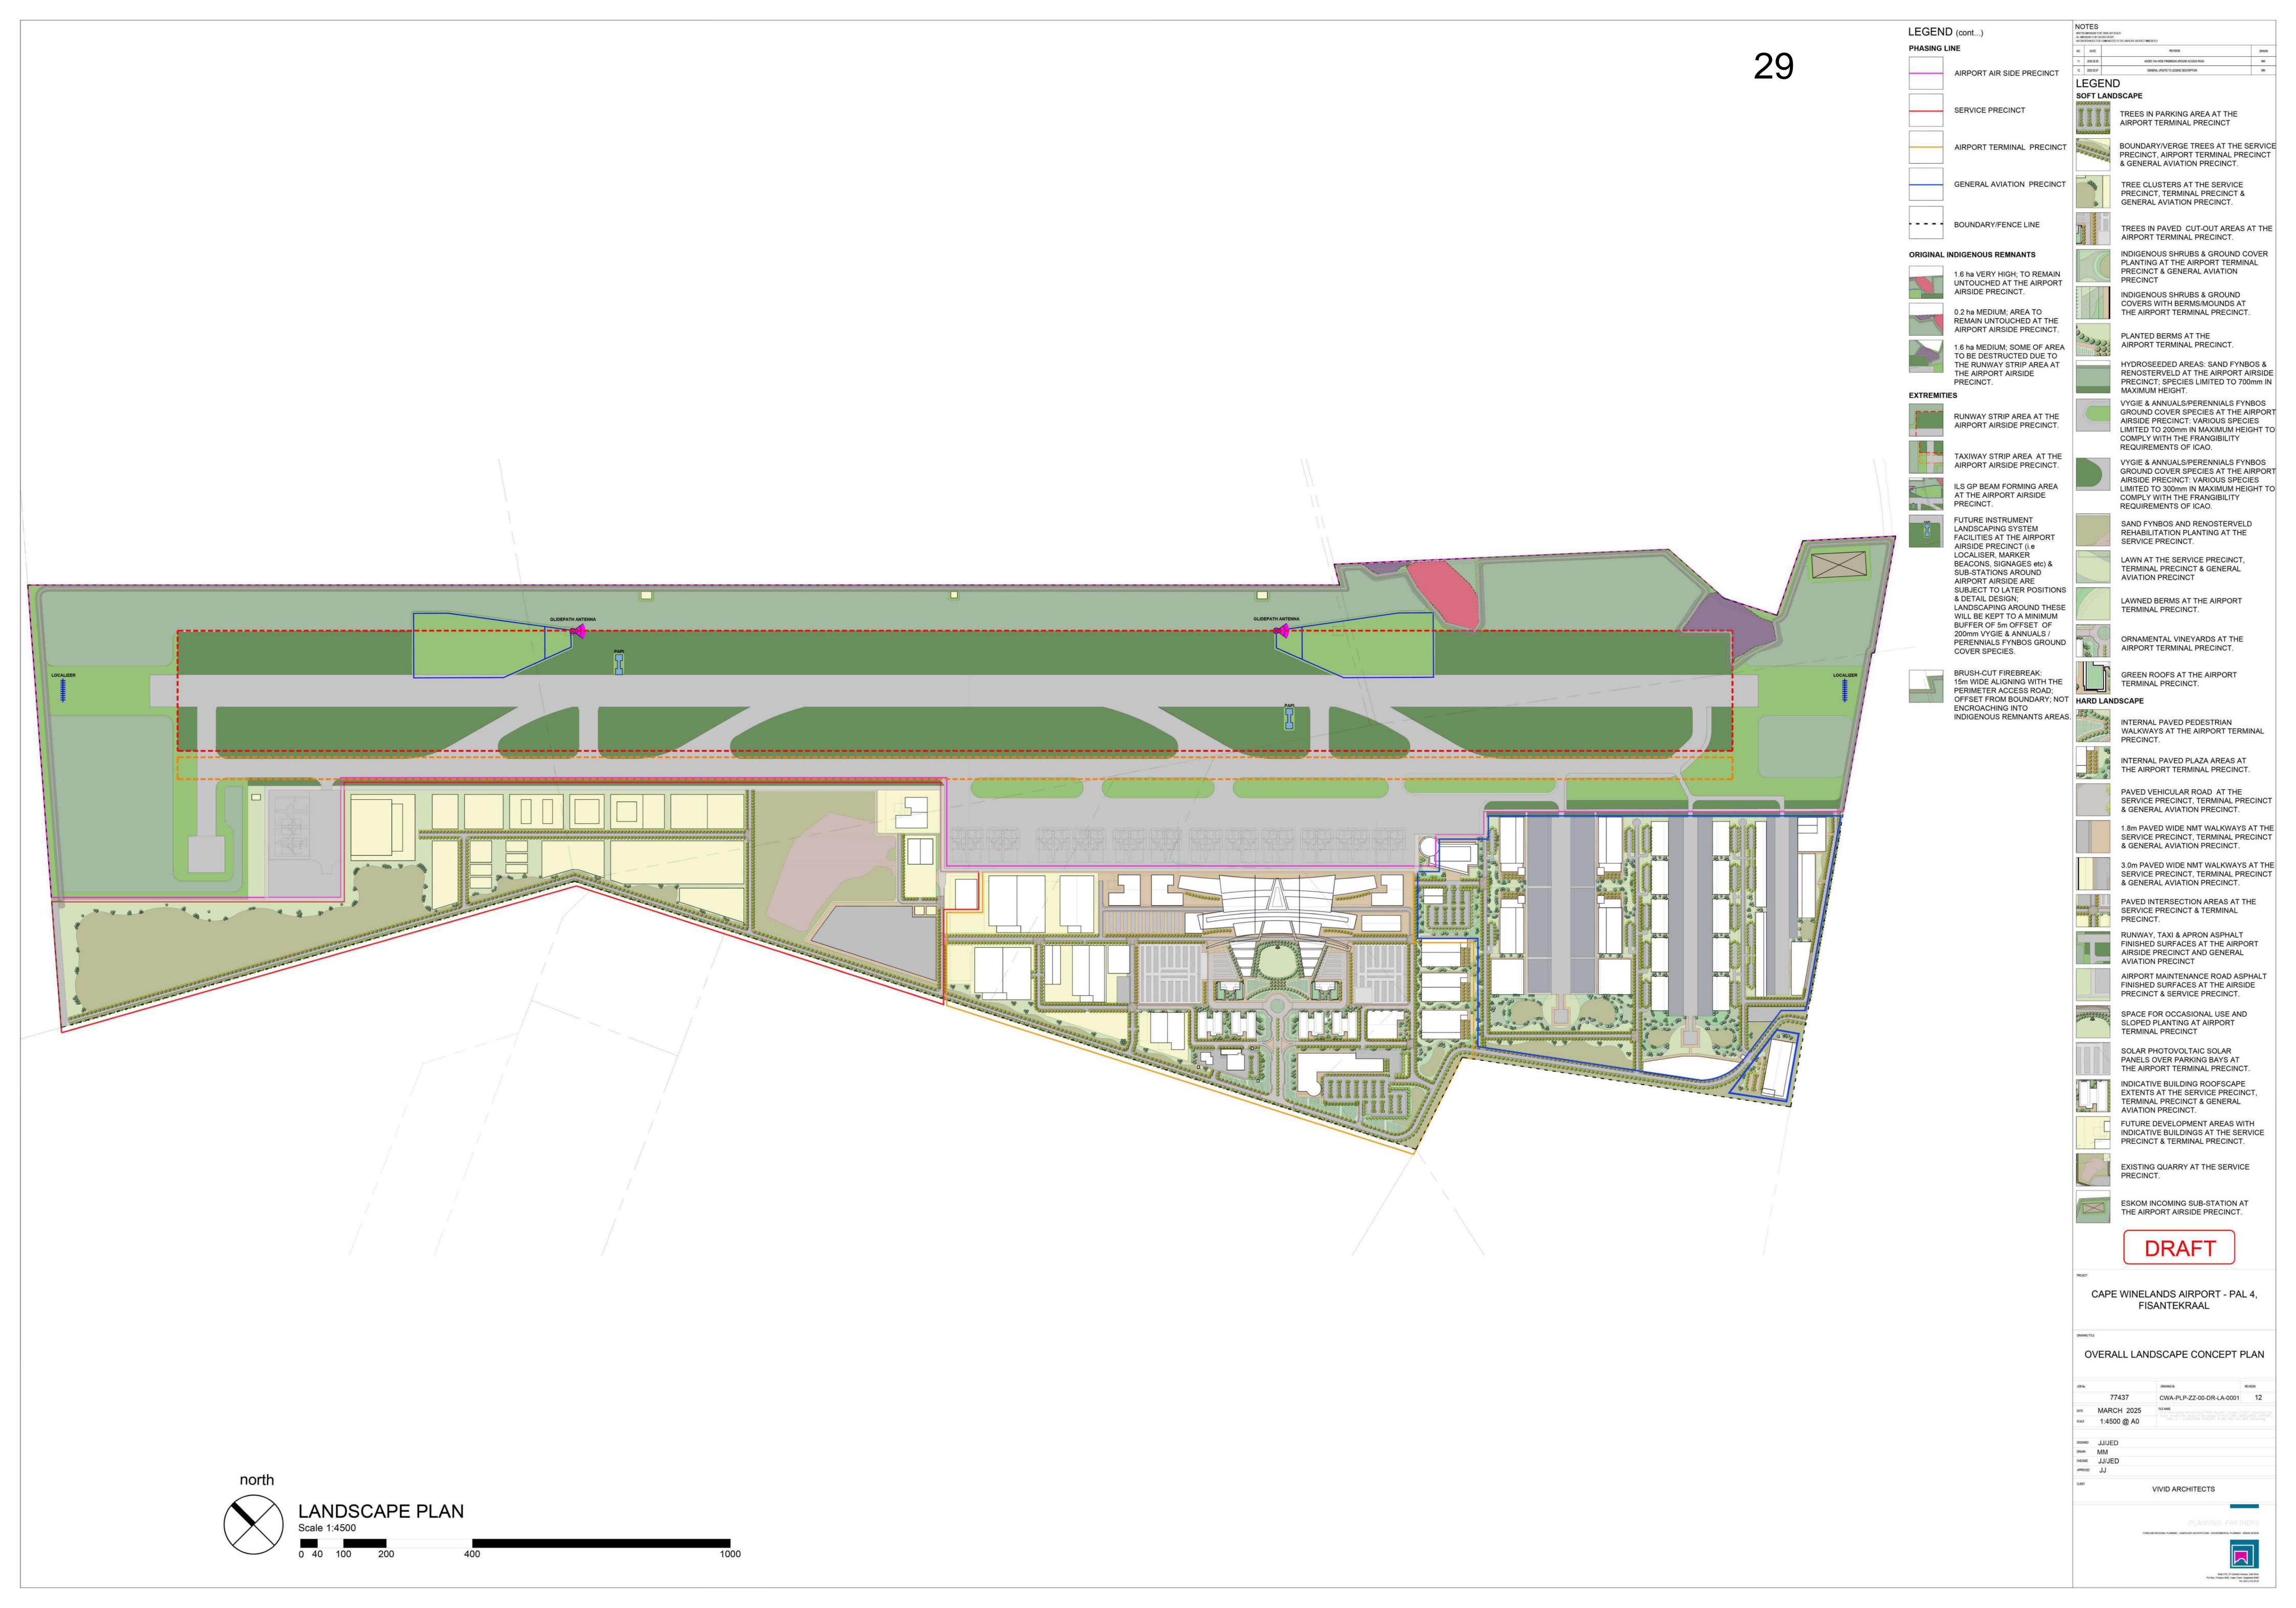

#### SDP AND LINEAR LAYOUT WITH COORDINATES

| <b>DESCRIPTION</b> ITEM                                | INR |
|--------------------------------------------------------|-----|
| EXISTING SITE PLAN                                     | 1   |
| PRECINCT PLANS PHASE 1 - OVERVIEW                      | 2   |
| COMPOSITE PRECINCT PLAN                                | 3   |
| PHASE 1 SERVICES PRECINCT                              | 4   |
| PHASE 1 AIRSIDE PRECINCT                               | 5   |
| PHASE 1 TERMINAL PRECINCT                              | 6   |
| PHASE 1 GENERAL AVIATION PRECINCT                      | 7   |
| PRECINCT PLANS PHASE 2 - OVERVIEW                      | 8   |
| PHASE 2 SERVICES PRECINCT                              | 9   |
| PHASE 2 AIRSIDE PRECINCT                               | 10  |
| PHASE 2 TERMINAL PRECINCT                              | 11  |
| PHASE 2 GENERAL AVIATION PRECINCT                      | 12  |
| BILLBOARD PLACEMENT                                    | 13  |
| HIGH AND MEDIUM VOLTAGE INTAKE OPTIONS                 | 14  |
| CONCEPT LAYOUT ELECTRIC AND TELECOMS                   | 15  |
| SOLAR PV ARRANGEMENT                                   | 16  |
| CONCEPT LAYOUT WATER RETICULATION LAYOUT               | 17  |
| CONCEPT LAYOUT WATER SUPPLY LAYOUT                     | 18  |
| CONCEPT LAYOUT FOUL SEWER OPTION 1                     | 19  |
| CONCEPT LAYOUT FOUL SEWER OPTION 2                     | 20  |
| CONCEPT LAYOUT FOUL SEWER OPTION 3                     | 21  |
| CONCEPT LAYOUT - STORMWATER                            | 22  |
| CONCEPT LAYOUT - STORMWATER PONDS                      | 23  |
| QUARRY AS STORMWATER ATTENUATION POND                  | 24  |
| STORMWATER INFRASTRUCTURE WITHIN 32M OF A WATERCOURSE. | 25  |
| CONCEPT LAYOUT - ROADS                                 |     |
| FUEL MASTERPLAN - SITE LAYOUT                          | 27  |
| FUEL MASTERPLAN - VALVE CHAMBER LAYOUT                 | 28  |
| CONCEPT LANDSCAPE PLAN                                 | 29  |
| COMBINED BIOPHYSICAL CONSTRAINTS                       | 30  |
| WETLAND REHABILITATION AREAS                           | 31  |
| COORDINATES ALONG ROUTE OF LINEAR DEVELOPMENT          | 32  |