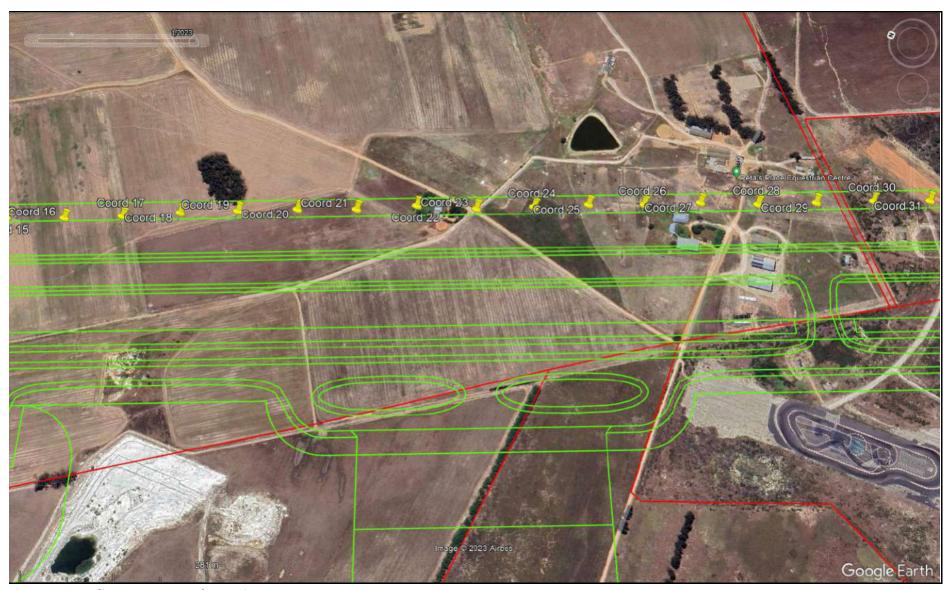

| 9   | ISSUED - BOUNDARY FENCE LINE ADJUSTED | 2024-08-20    |
|-----|---------------------------------------|---------------|
| 8   | ISSUED - PHASE 1 UPDATED              | 2024-08-19    |
| 7   | ISSUED FOR COMMENT                    | 2024-08-15    |
| 6   | ROADS UPDATED                         | 2024-08-15    |
| 5   | ISSUED FOR REVIEW                     | 2024-08-14    |
| 4   | Added ATCT and Helipad                | 2024-05-24    |
| 3   | FOR REVIEW                            | 2024-04-10    |
| 2   | FOR REVIEW                            | 2024-04-03    |
| 1   | FOR REVIEW                            | 2024-04-03    |
|     |                                       |               |
| Rev | Description                           | Revision Date |