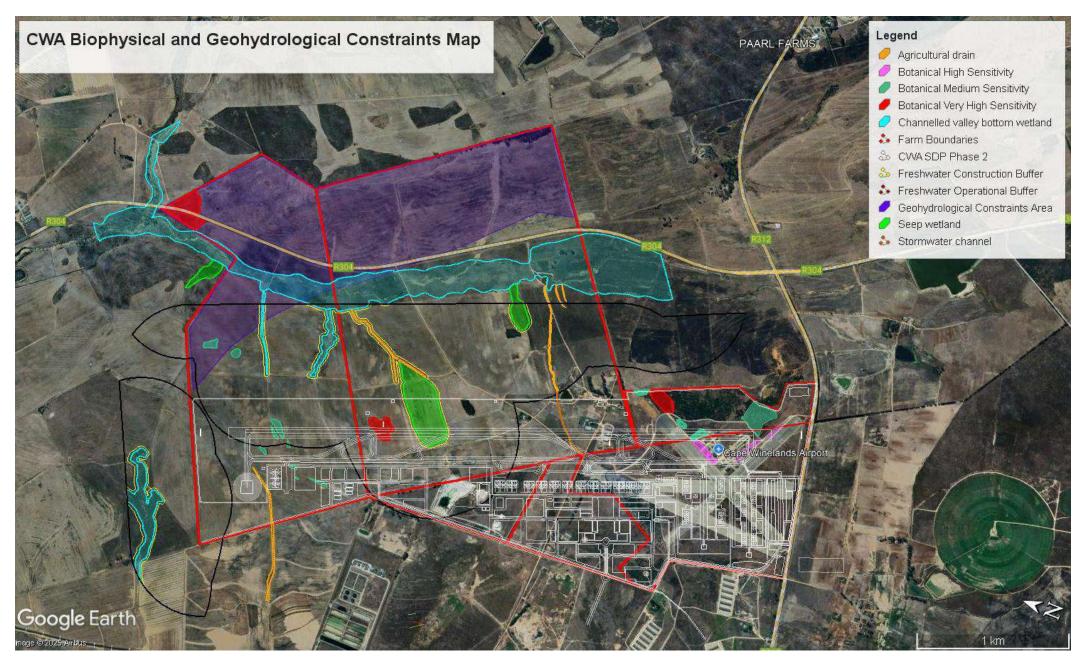

| Name  | Occupancy                      | Area                |  |
|-------|--------------------------------|---------------------|--|
| C08   | ESKOM INCOMING & LS SUBSTATION | 7056 m <sup>2</sup> |  |
| C11.1 | SUBSTATION                     | 408 m <sup>2</sup>  |  |
| C11.2 | SUBSTATION                     | 408 m <sup>2</sup>  |  |
| C12   | RDTS                           | 225 m <sup>2</sup>  |  |
|       |                                |                     |  |
|       | PHASE 1 - AIR SIDE             |                     |  |
| Name  | Occupancy                      | Area                |  |