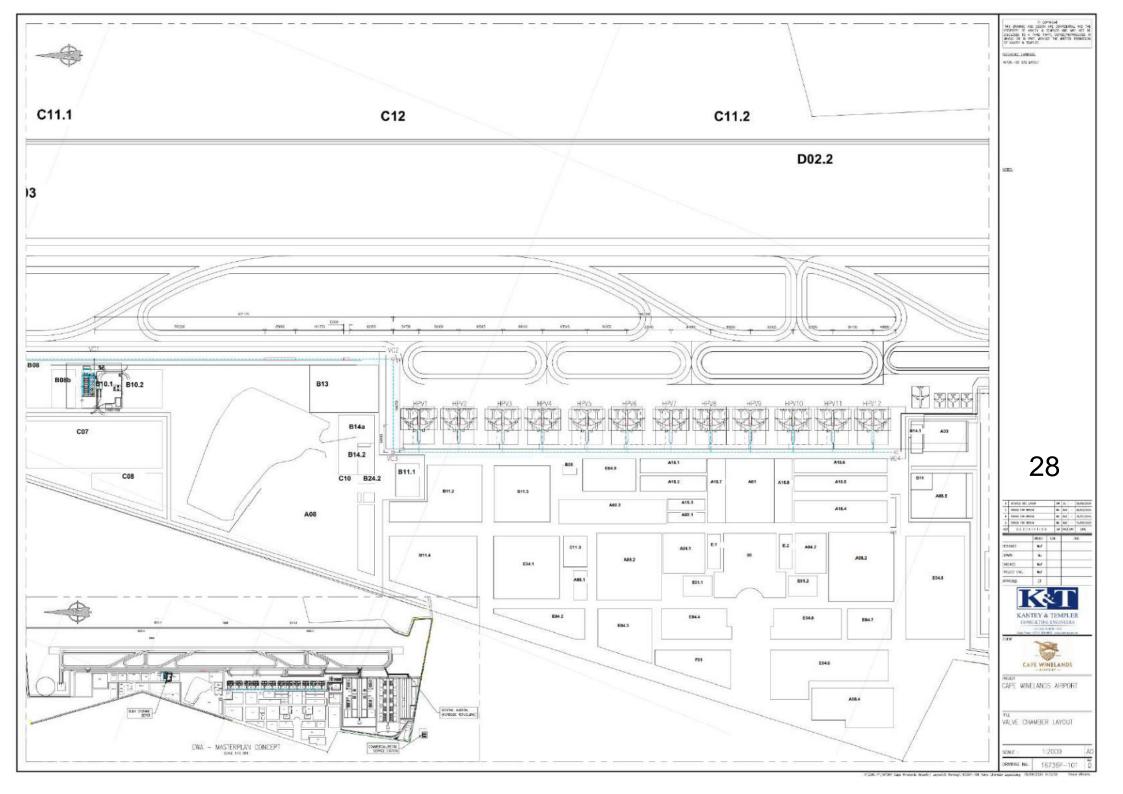

#### SDP AND LINEAR LAYOUT WITH COORDINATES

| <b>DESCRIPTION</b> ITEM                                | INR |
|--------------------------------------------------------|-----|
| EXISTING SITE PLAN                                     | 1   |
| PRECINCT PLANS PHASE 1 - OVERVIEW                      | 2   |
| COMPOSITE PRECINCT PLAN                                | 3   |
| PHASE 1 SERVICES PRECINCT                              | 4   |
| PHASE 1 AIRSIDE PRECINCT                               | 5   |
| PHASE 1 TERMINAL PRECINCT                              | 6   |
| PHASE 1 GENERAL AVIATION PRECINCT                      | 7   |
| PRECINCT PLANS PHASE 2 - OVERVIEW                      | 8   |
| PHASE 2 SERVICES PRECINCT                              | 9   |
| PHASE 2 AIRSIDE PRECINCT                               | 10  |
| PHASE 2 TERMINAL PRECINCT                              | 11  |
| PHASE 2 GENERAL AVIATION PRECINCT                      | 12  |
| BILLBOARD PLACEMENT                                    | 13  |
| HIGH AND MEDIUM VOLTAGE INTAKE OPTIONS                 | 14  |
| CONCEPT LAYOUT ELECTRIC AND TELECOMS                   | 15  |
| SOLAR PV ARRANGEMENT                                   | 16  |
| CONCEPT LAYOUT WATER RETICULATION LAYOUT               | 17  |
| CONCEPT LAYOUT WATER SUPPLY LAYOUT                     | 18  |
| CONCEPT LAYOUT FOUL SEWER OPTION 1                     | 19  |
| CONCEPT LAYOUT FOUL SEWER OPTION 2                     | 20  |
| CONCEPT LAYOUT FOUL SEWER OPTION 3                     | 21  |
| CONCEPT LAYOUT - STORMWATER                            | 22  |
| CONCEPT LAYOUT - STORMWATER PONDS                      | 23  |
| QUARRY AS STORMWATER ATTENUATION POND                  | 24  |
| STORMWATER INFRASTRUCTURE WITHIN 32M OF A WATERCOURSE. | 25  |
| CONCEPT LAYOUT - ROADS                                 |     |
| FUEL MASTERPLAN - SITE LAYOUT                          | 27  |
| FUEL MASTERPLAN - VALVE CHAMBER LAYOUT                 | 28  |
| CONCEPT LANDSCAPE PLAN                                 | 29  |
| COMBINED BIOPHYSICAL CONSTRAINTS                       | 30  |
| WETLAND REHABILITATION AREAS                           | 31  |
| COORDINATES ALONG ROUTE OF LINEAR DEVELOPMENT          | 32  |