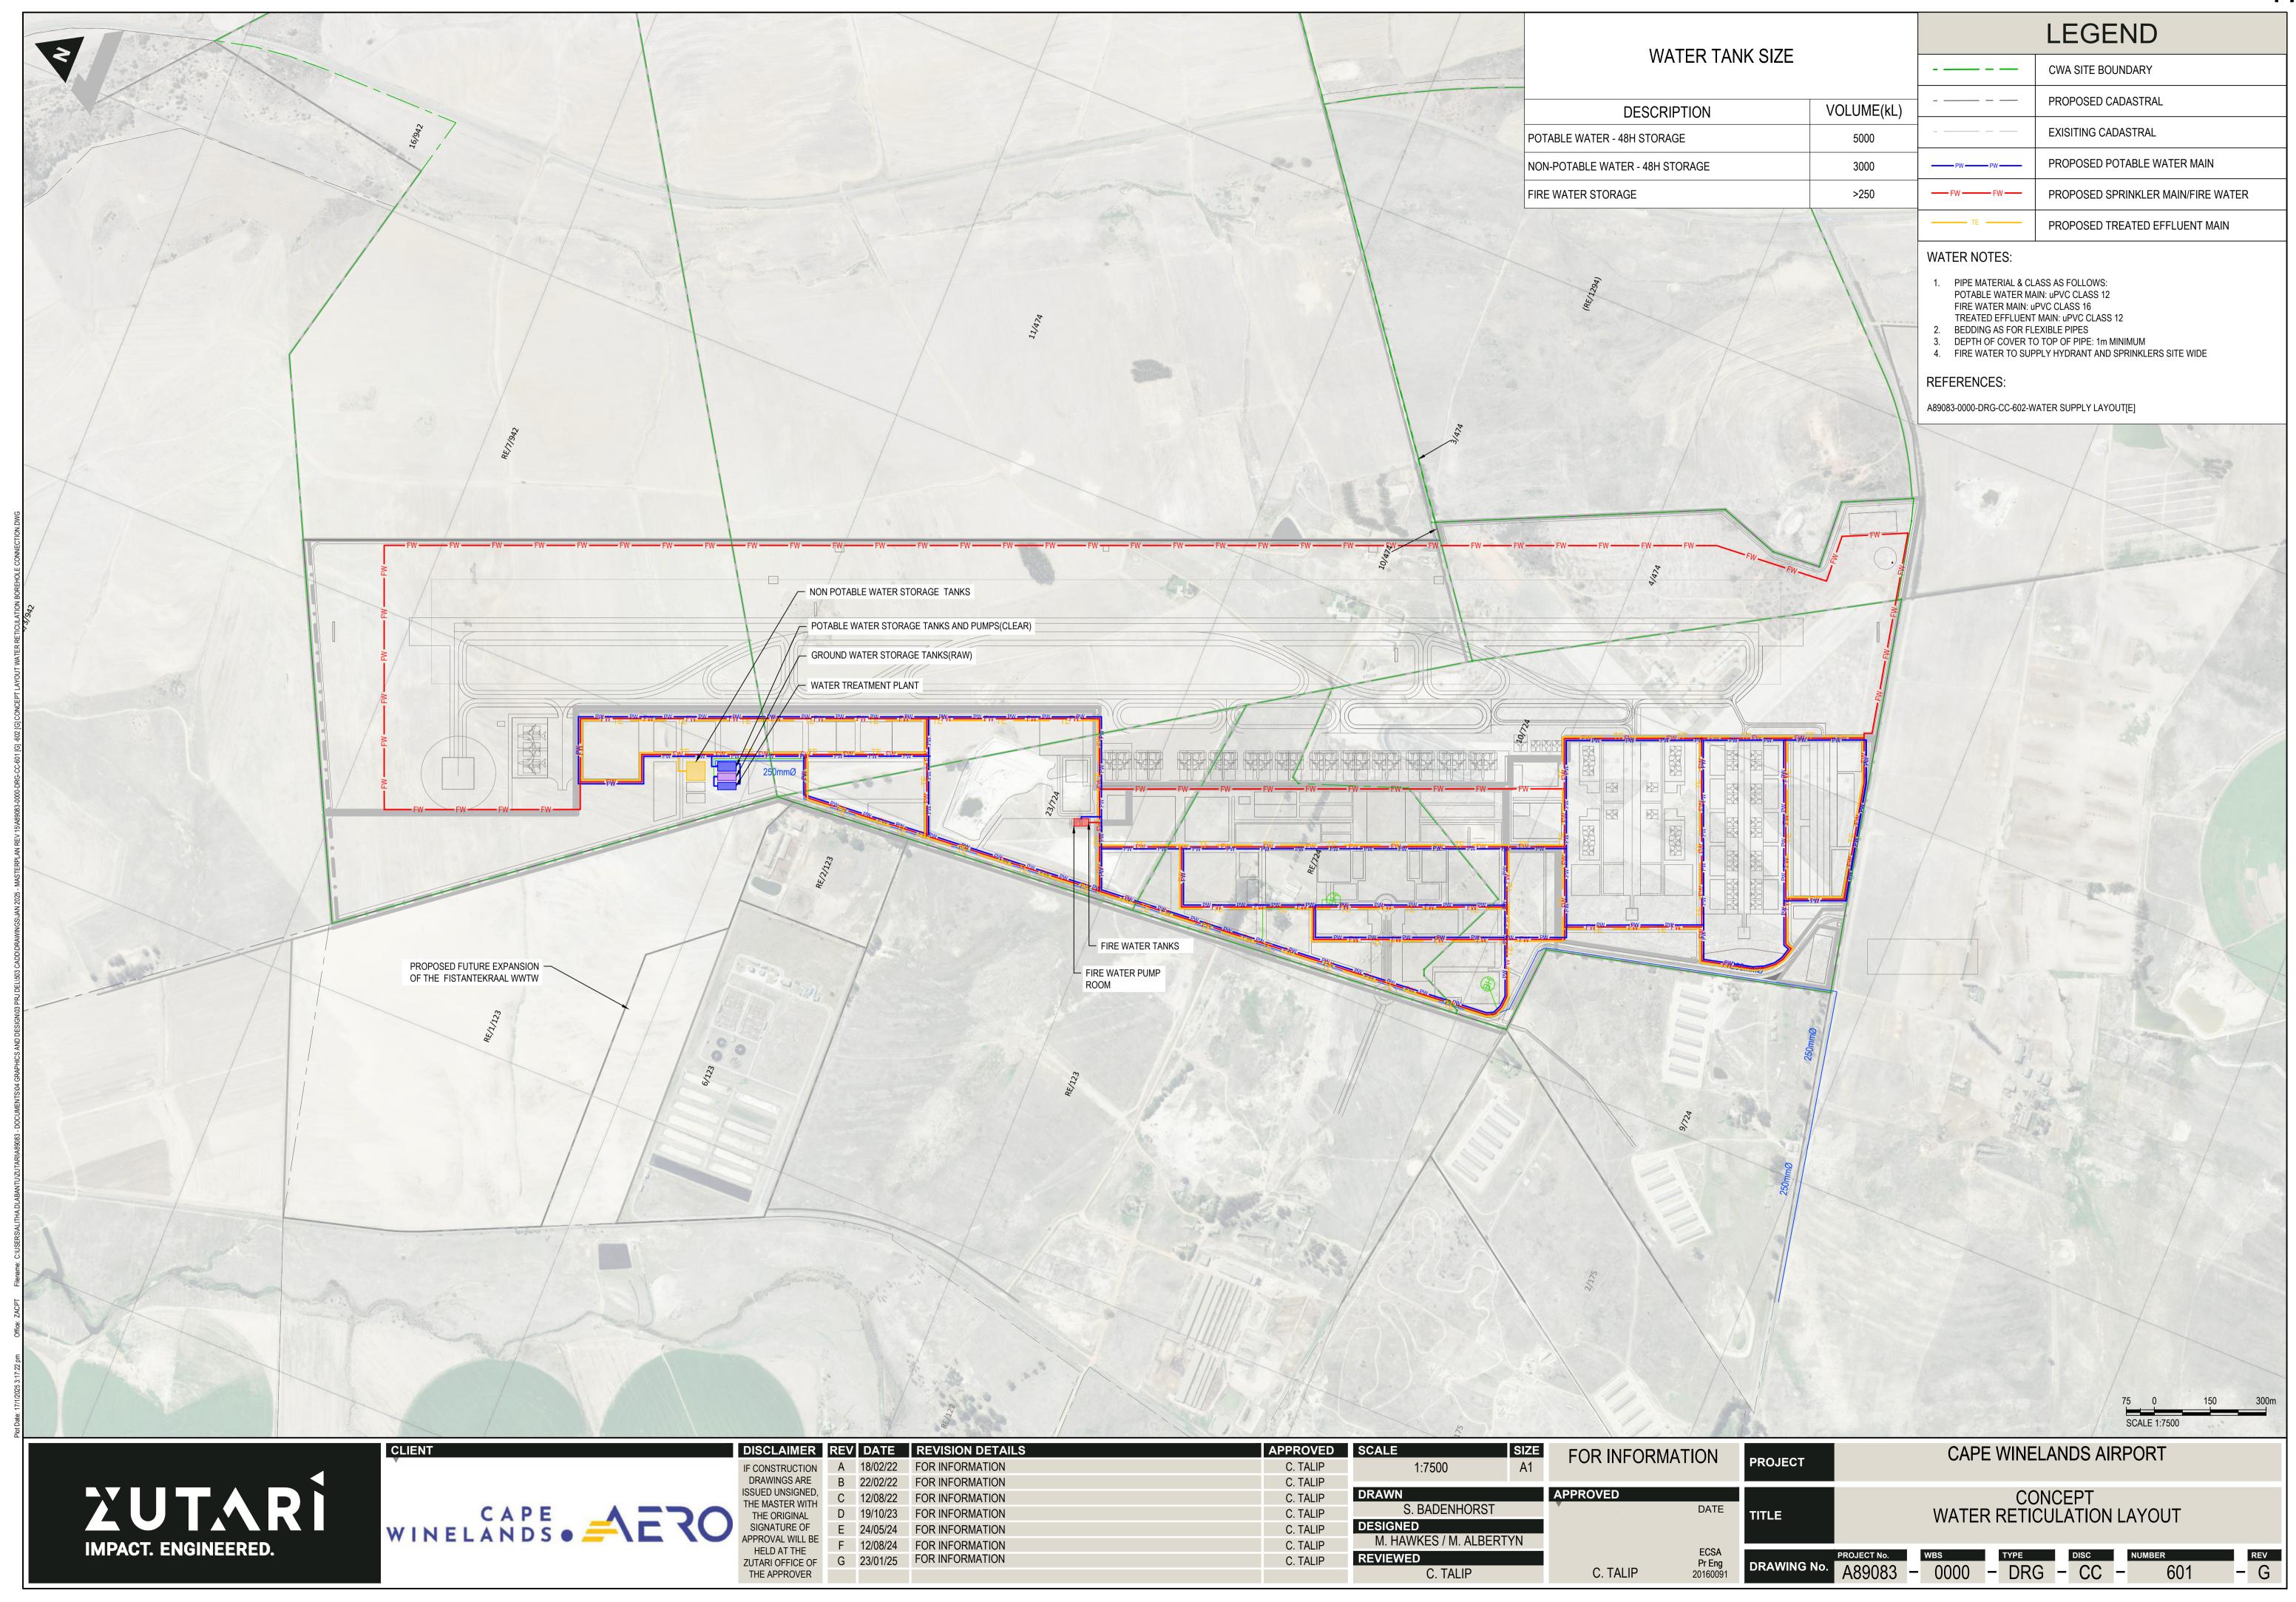

|

| Name  | Occupancy                      | Area               |
|-------|--------------------------------|--------------------|
| C08   | ESKOM INCOMING & LS SUBSTATION | 7056 m²            |
| C11.1 | SUBSTATION                     | 408 m <sup>2</sup> |
| C11.2 | SUBSTATION                     | 408 m²             |
| C12   | RDTS                           | 225 m <sup>2</sup> |
| D01.1 | LOCALIZER                      | 265 m <sup>2</sup> |
| D01.2 | LOCALIZER                      | 265 m <sup>2</sup> |
| D02.1 | GLIDEPATH ANTENNA              | 500 m <sup>2</sup> |
| D02.2 | GLIDEPATH ANTENNA              | 500 m <sup>2</sup> |
| D03.1 | PAPI                           | 252 m²             |
| D03.2 | PAPI                           | 252 m²             |

248.41 ha



16b



































### 30b





## Coordinates along route of linear development (1 to 41 along Primary Runway 01-19; 42 to 50 along Secondary Runway 14-32)

| Primary Runway 01-19