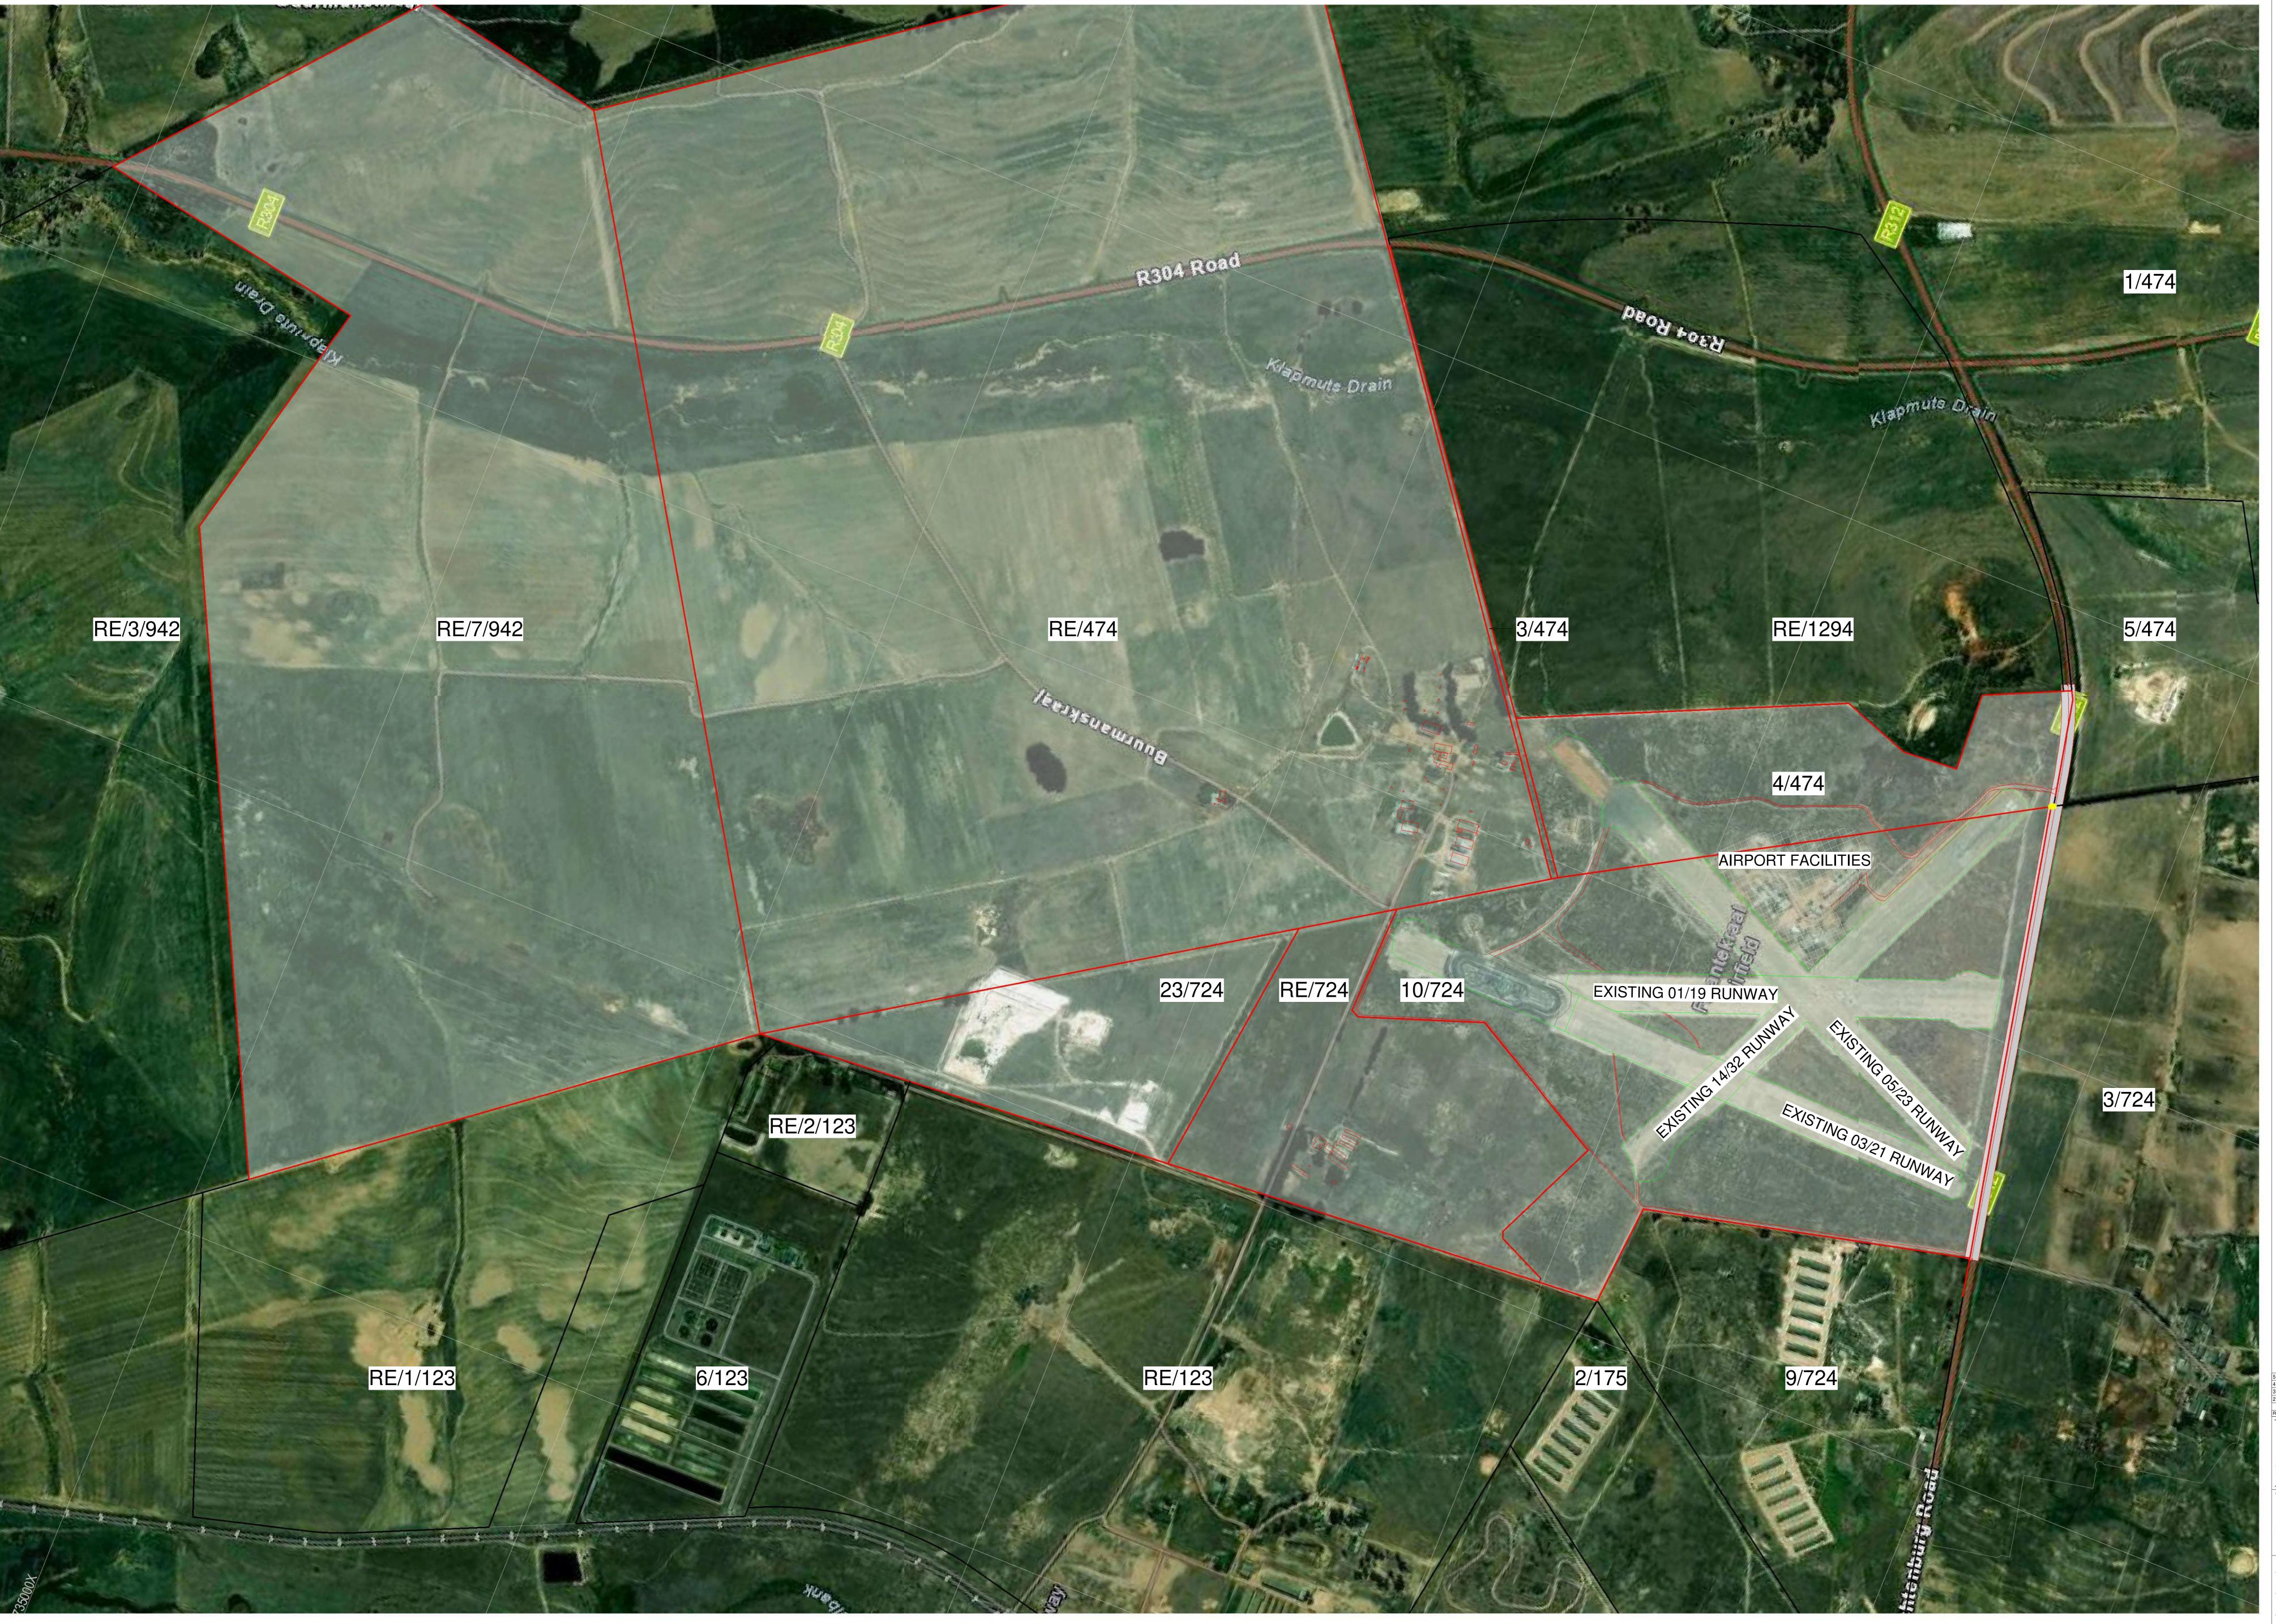

EXISTING SITE PLAN

O 62.5 m 125.0 m 250.0 m

THIS DRAWING IS THE CONFIDENTIAL PROPERTY OF CAPEX PROJECTS AND MAY NOT BE DISCLOSED TO A THIRD PARTY, COPIED OR REPRODUCED IN WHOLE OR IN PART WITHOUT THE WRITTEN PERMISSION OF CAPEX PROJECTS.