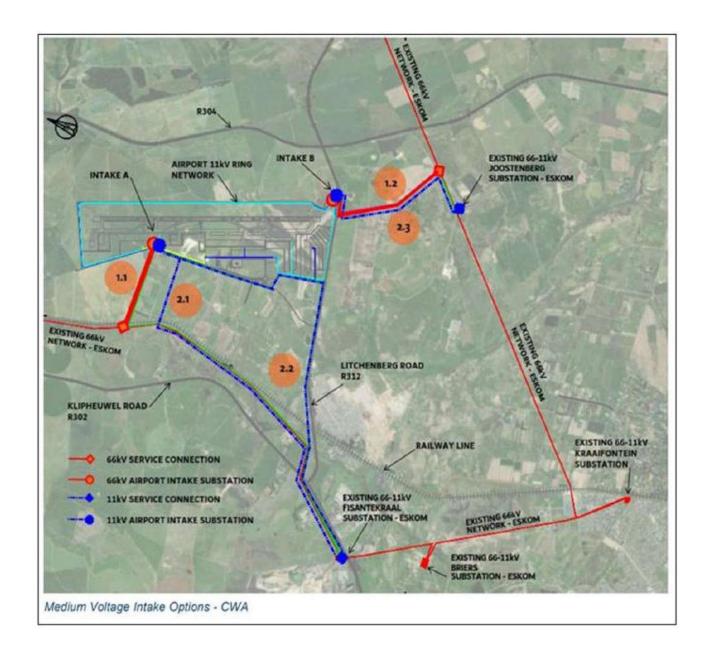

Eskom Bulk High Voltage Feeder Routing

| Name  | Occupancy                 | Area                 |
|-------|---------------------------|----------------------|
| A08   | PARKING                   | 33217 m²             |
| B03   | MRO HANGER                | 22961 m <sup>2</sup> |
| B05   | AIRCRAFT SANITARY STATION | 7216 m <sup>2</sup>  |
| B06   | AIRPORT MAINTENANCE       | 10041 m²             |
| B07   | CATERING BUILDING         | 6400 m <sup>2</sup>  |
| B08   | GSE MAINTENANCE           | 5997 m <sup>2</sup>  |
| B09   | GSE STAGING AREA          | 3998 m²              |
| B09   | STAGING                   | 3819 m²              |
| B10.1 | FUEL FARM                 | 6797 m²              |
| B10.2 | FUEL FARM                 | 6797 m²              |
| B11.1 | CARGO TERMINAL            | 3500 m <sup>2</sup>  |
| B13   | ARFF                      | 14536 m²             |
| B14.2 | OPS                       | 7472 m <sup>2</sup>  |

| Name | Occupancy                       | Area                 |
|------|---------------------------------|----------------------|
| 314a | AIR TRAFFIC CONTROL TOWER       | 3403 m <sup>2</sup>  |
| C01  | POTABLE WATER                   | 1250 m <sup>2</sup>  |
| 02   | GROUNDWATER TREATMENT           | 1000 m <sup>2</sup>  |
| 203  | WATER PUMP STATION              | 1000 m <sup>2</sup>  |
| C04  | NON-POTABLE WATER               | 2500 m <sup>2</sup>  |
| C05  | SOLID WASTE                     | 1250 m <sup>2</sup>  |
| 206  | WTWW + LIFT STATION             | 1250 m <sup>2</sup>  |
| C07  | BIOGAS PLANT                    | 30879 m <sup>2</sup> |
| 208  | ESKOM INCOMING & LS SUBSTATION  | 8432 m²              |
| C10  | FIREFIGHTING WATER PUMP STATION | 440 m <sup>2</sup>   |

| Name   | Occupancy   | Area                 |
|--------|-------------|----------------------|
| C11    | SUB STATION | 460 m <sup>2</sup>   |
| E04.14 | AIRPORT USE | 4820 m²              |
| E04.15 | AIRPORT USE | 9094 m²              |
| E04.16 | AIRPORT USE | 10993 m <sup>2</sup> |

MRO FBO GA GSE ARFF FATO WTWP/WTWW RDTS PAPI

Maintenance Repairs and Operations
Fixed Based Operators
General Aviation
Ground Support Equipment
Aircraft Rescue and Firefighting
Final Approach and Take-off (Helipad)
Wastewater Treatment Plant / Works
Remote Digital Control Tower System
Precision Approach Path Indicator