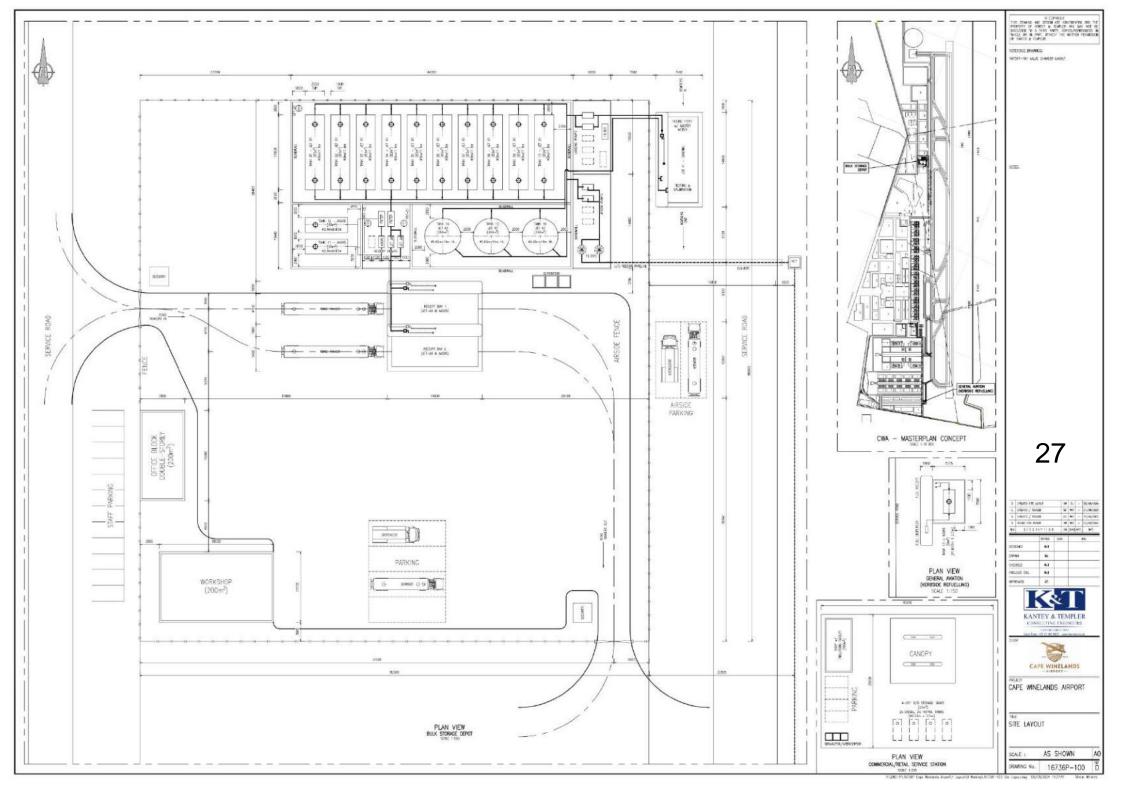

#### SDP AND LINEAR LAYOUT WITH COORDINATES

| <b>DESCRIPTION</b> ITEM                                | INR |
|--------------------------------------------------------|-----|
| EXISTING SITE PLAN                                     | 1   |
| PRECINCT PLANS PHASE 1 - OVERVIEW                      | 2   |
| COMPOSITE PRECINCT PLAN                                | 3   |
| PHASE 1 SERVICES PRECINCT                              | 4   |
| PHASE 1 AIRSIDE PRECINCT                               | 5   |
| PHASE 1 TERMINAL PRECINCT                              | 6   |
| PHASE 1 GENERAL AVIATION PRECINCT                      | 7   |
| PRECINCT PLANS PHASE 2 - OVERVIEW                      | 8   |
| PHASE 2 SERVICES PRECINCT                              | 9   |
| PHASE 2 AIRSIDE PRECINCT                               | 10  |
| PHASE 2 TERMINAL PRECINCT                              | 11  |
| PHASE 2 GENERAL AVIATION PRECINCT                      | 12  |
| BILLBOARD PLACEMENT                                    | 13  |
| HIGH AND MEDIUM VOLTAGE INTAKE OPTIONS                 | 14  |
| CONCEPT LAYOUT ELECTRIC AND TELECOMS                   | 15  |
| SOLAR PV ARRANGEMENT                                   | 16  |
| CONCEPT LAYOUT WATER RETICULATION LAYOUT               | 17  |
| CONCEPT LAYOUT WATER SUPPLY LAYOUT                     | 18  |
| CONCEPT LAYOUT FOUL SEWER OPTION 1                     | 19  |
| CONCEPT LAYOUT FOUL SEWER OPTION 2                     | 20  |
| CONCEPT LAYOUT FOUL SEWER OPTION 3                     | 21  |
| CONCEPT LAYOUT - STORMWATER                            | 22  |
| CONCEPT LAYOUT - STORMWATER PONDS                      | 23  |
| QUARRY AS STORMWATER ATTENUATION POND                  | 24  |
| STORMWATER INFRASTRUCTURE WITHIN 32M OF A WATERCOURSE. | 25  |
| CONCEPT LAYOUT - ROADS                                 |     |
| FUEL MASTERPLAN - SITE LAYOUT                          | 27  |
| FUEL MASTERPLAN - VALVE CHAMBER LAYOUT                 | 28  |
| CONCEPT LANDSCAPE PLAN                                 | 29  |
| COMBINED BIOPHYSICAL CONSTRAINTS                       | 30  |
| WETLAND REHABILITATION AREAS                           | 31  |
| COORDINATES ALONG ROUTE OF LINEAR DEVELOPMENT          | 32  |