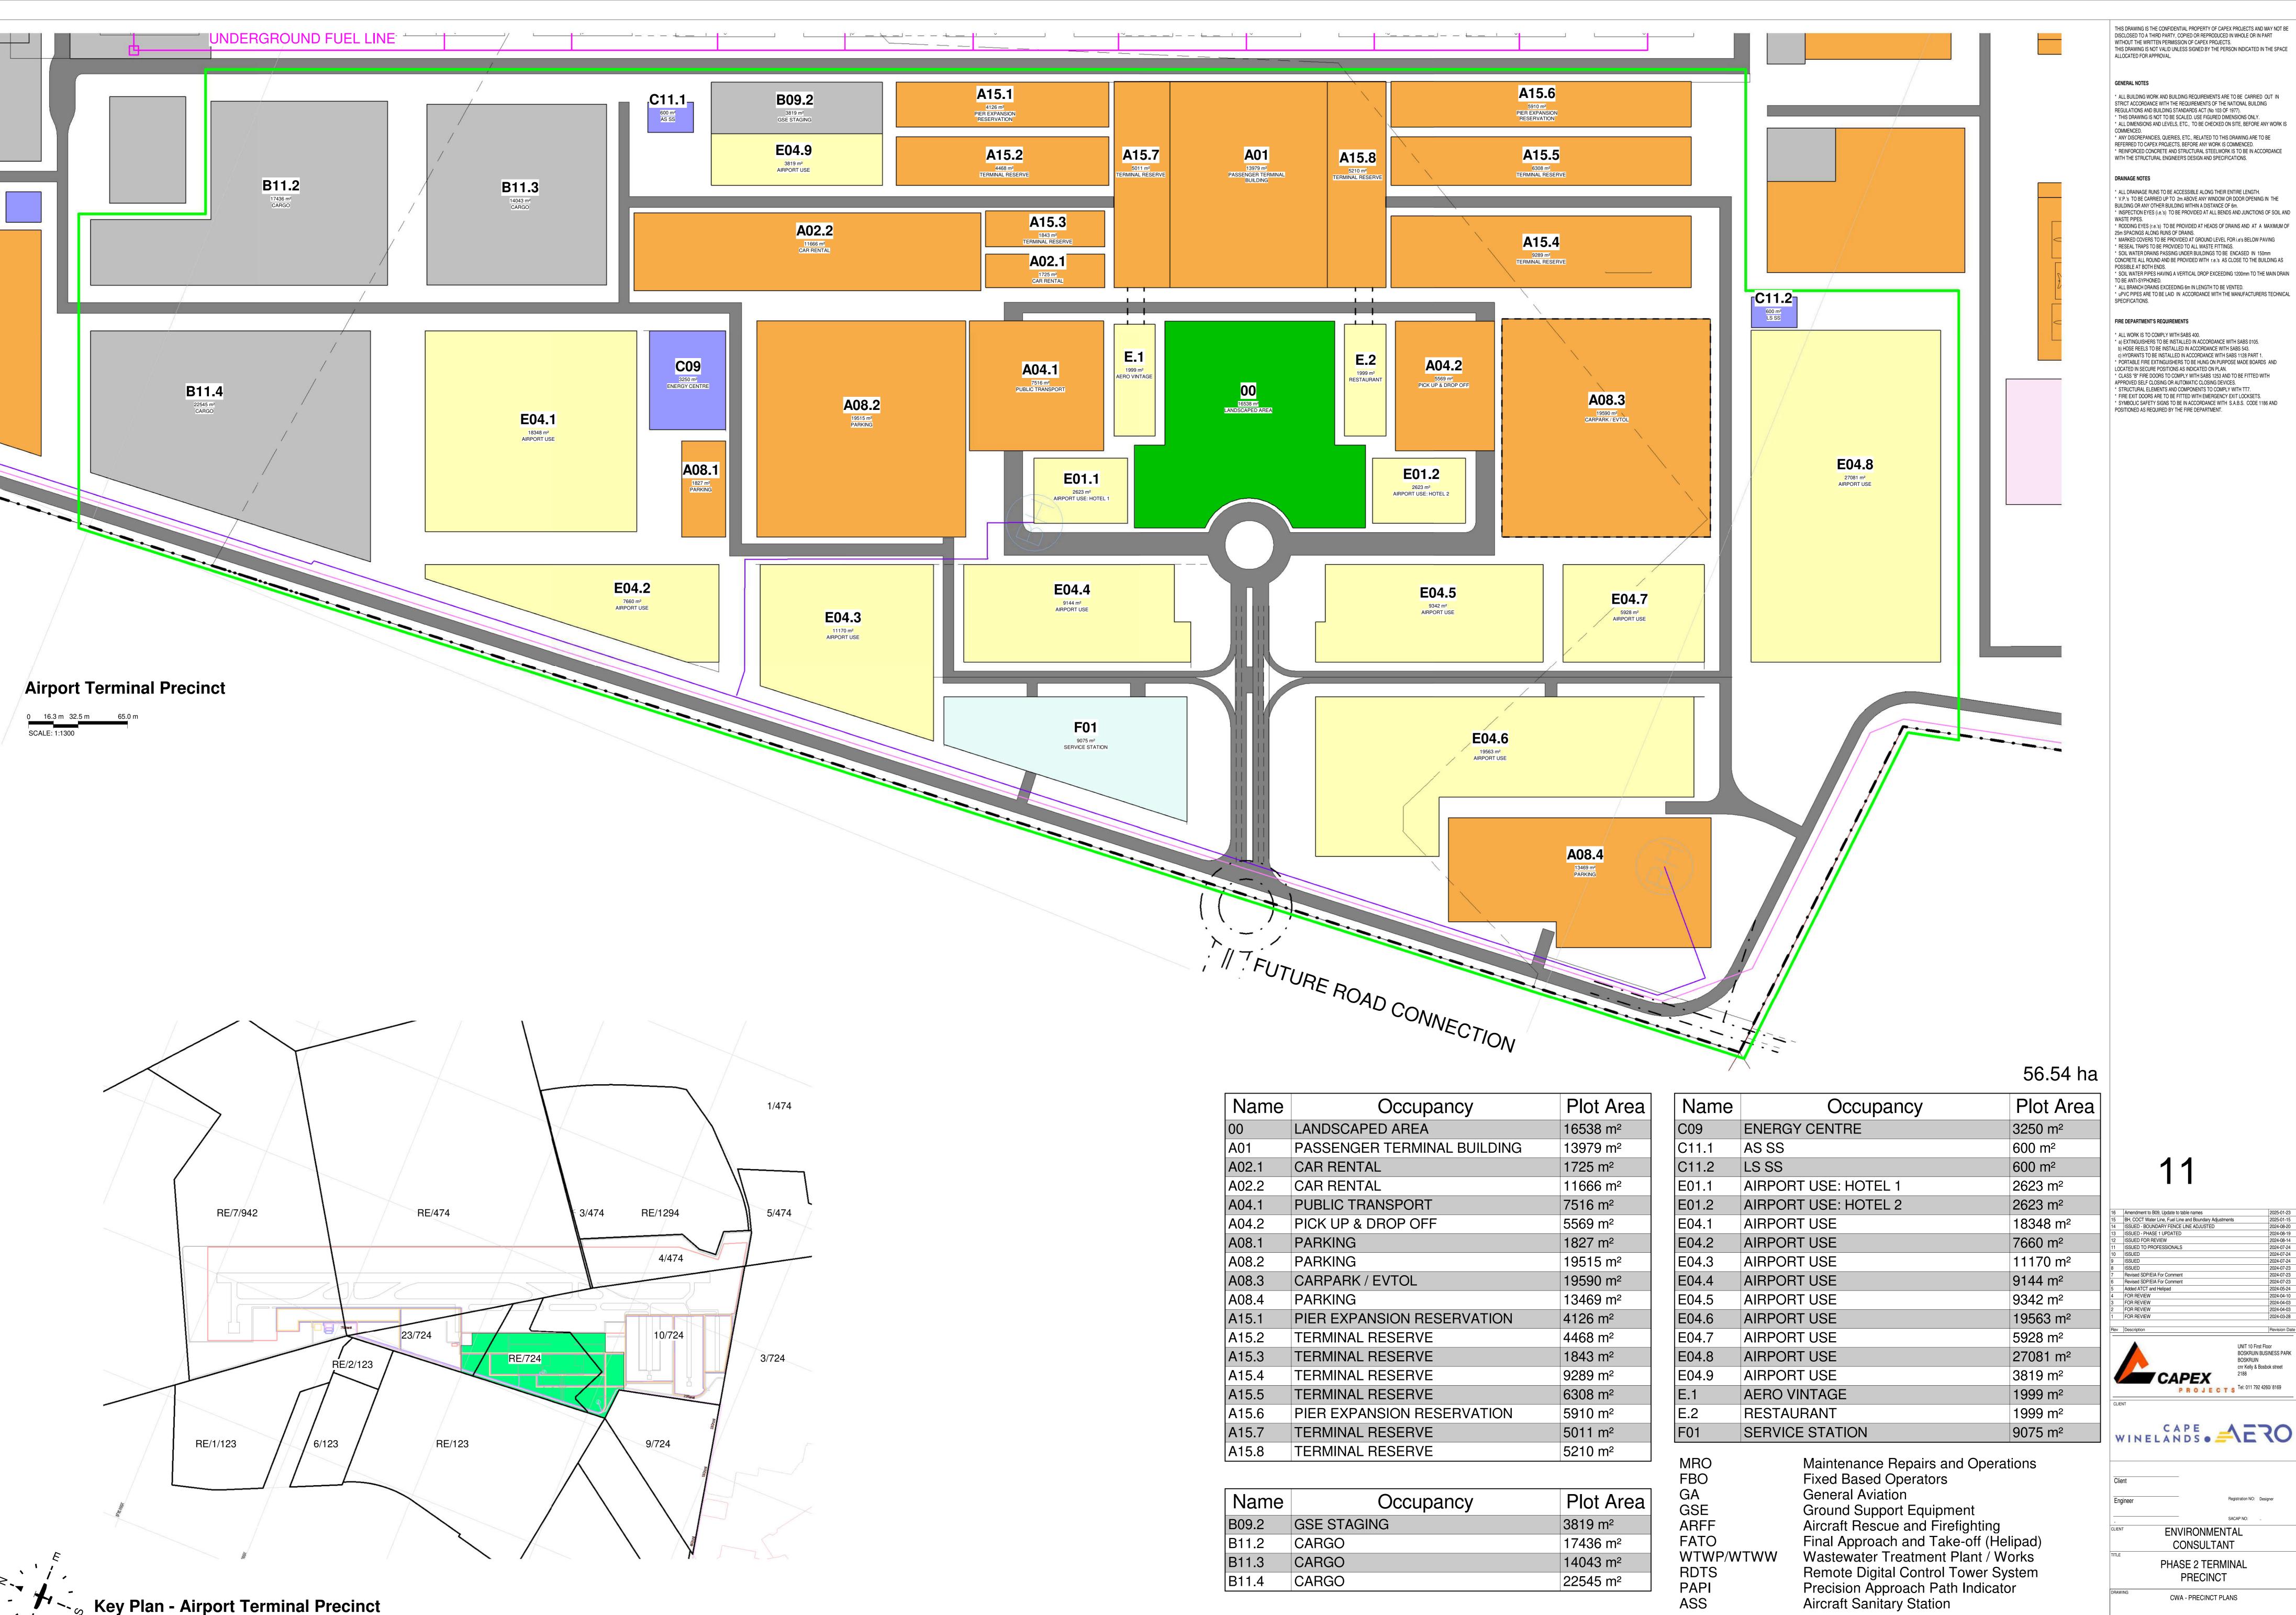

ENVIRONMENTAL CONSULTANT

PHASE 2 CWA - PRECINCT PLANS

2024-3297 400 **16**DATE 2025-01-23 DRAWN BY: CW DENNIS

64.49 ha

| Name  | Occupancy                 | Plot Area            |
|-------|---------------------------|----------------------|
| A08   | PARKING                   | 33217 m <sup>2</sup> |
| B03   | MRO HANGER                | 22961 m <sup>2</sup> |
| B05   | AIRCRAFT SANITARY STATION | 7216 m <sup>2</sup>  |
| B06   | AIRPORT MAINTENANCE       | 10041 m <sup>2</sup> |
| B07   | CATERING BUILDING         | 6400 m <sup>2</sup>  |
| B08   | GSE MAINTENANCE           | 5997 m <sup>2</sup>  |
| B09.1 | GSE STAGING AREA          | 3998 m <sup>2</sup>  |
| B10.1 | FUEL FARM                 | 6797 m <sup>2</sup>  |
| B10.2 | FUEL FARM                 | 6797 m <sup>2</sup>  |
| B11.1 | CARGO TERMINAL            | 3500 m <sup>2</sup>  |
| B13   | ARFF                      | 14536 m <sup>2</sup> |
| B14.2 | OPS                       | 7472 m <sup>2</sup>  |
| B14a  | AIR TRAFFIC CONTROL TOWER | 3403 m <sup>2</sup>  |

| Name | Occupancy                       | Plot Area            |
|------|---------------------------------|----------------------|
| C01  | POTABLE WATER                   | 1250 m <sup>2</sup>  |
| C02  | GROUNDWATER TREATMENT           | 1000 m <sup>2</sup>  |
| C03  | WATER PUMP STATION              | 1000 m <sup>2</sup>  |
| C04  | NON-POTABLE WATER               | 2500 m <sup>2</sup>  |
| C05  | SOLID WASTE                     | 1250 m <sup>2</sup>  |
| C06  | WTWW + LIFT STATION             | 1250 m <sup>2</sup>  |
| C07  | BIOGAS PLANT                    | 30879 m <sup>2</sup> |
| C08  | ESKOM INCOMING & LS SUBSTATION  | 8432 m <sup>2</sup>  |
| C10  | FIREFIGHTING WATER PUMP STATION | 440 m <sup>2</sup>   |
| C11  | SUB STATION                     | 460 m <sup>2</sup>   |

| Name   | Occupancy   | Plot Area            |
|--------|-------------|----------------------|
| E04.14 | AIRPORT USE | 4820 m <sup>2</sup>  |
| E04.15 | AIRPORT USE | 9094 m²              |
| E04.16 | AIRPORT USE | 10993 m <sup>2</sup> |

MRO FBO GSE ARFF WTWP/WTWW RDTS PAPI

Maintenance Repairs and Operations Fixed Based Operators General Aviation Ground Support Equipment
Aircraft Rescue and Firefighting
Final Approach and Take-off (Helipad)
Wastewater Treatment Plant / Works
Remote Digital Control Tower System
Precision Approach Path Indicator