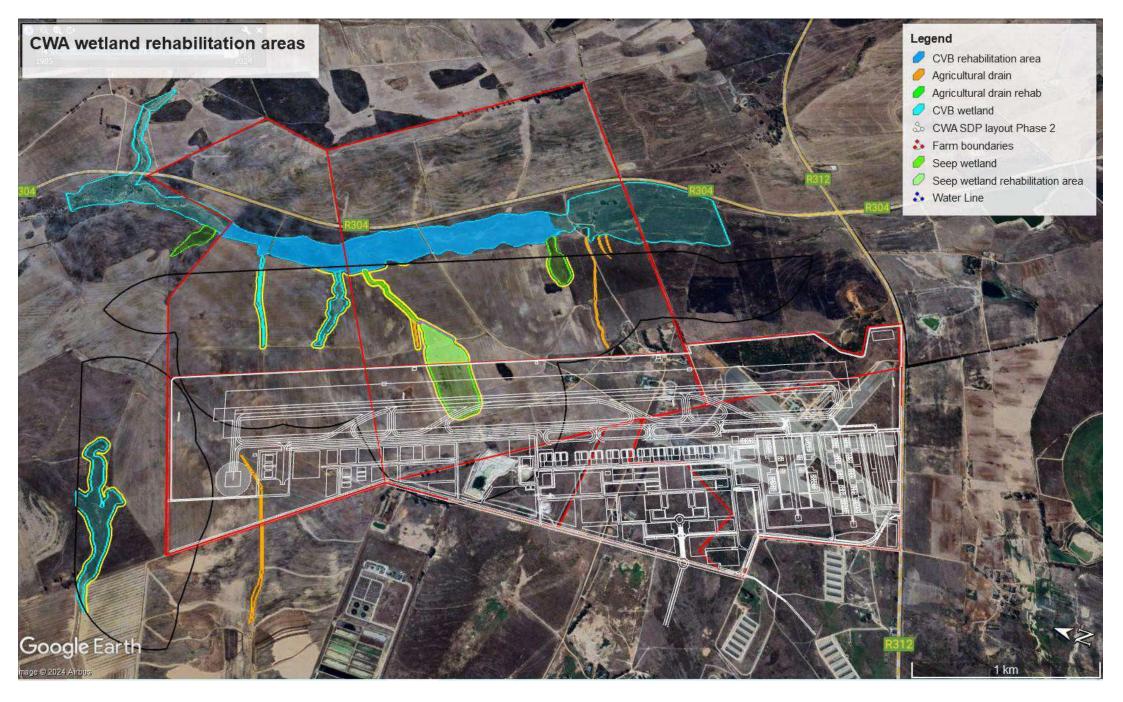

PHASE 1 - AIR SIDE

| PHASE 1 - AIR SIDE |                   |                    |
|--------------------|-------------------|--------------------|
| Name               | Occupancy         | Area               |
| 01.1               | LOCALIZER         | 265 m <sup>2</sup> |
| 01.2               | LOCALIZER         | 265 m <sup>2</sup> |
| 02.1               | GLIDEPATH ANTENNA | 500 m <sup>2</sup> |
| 02.2               | GLIDEPATH ANTENNA | 500 m <sup>2</sup> |
| 03.1               | PAPI              | 252 m <sup>2</sup> |
| 03.2               | PAPI              | 252 m <sup>2</sup> |