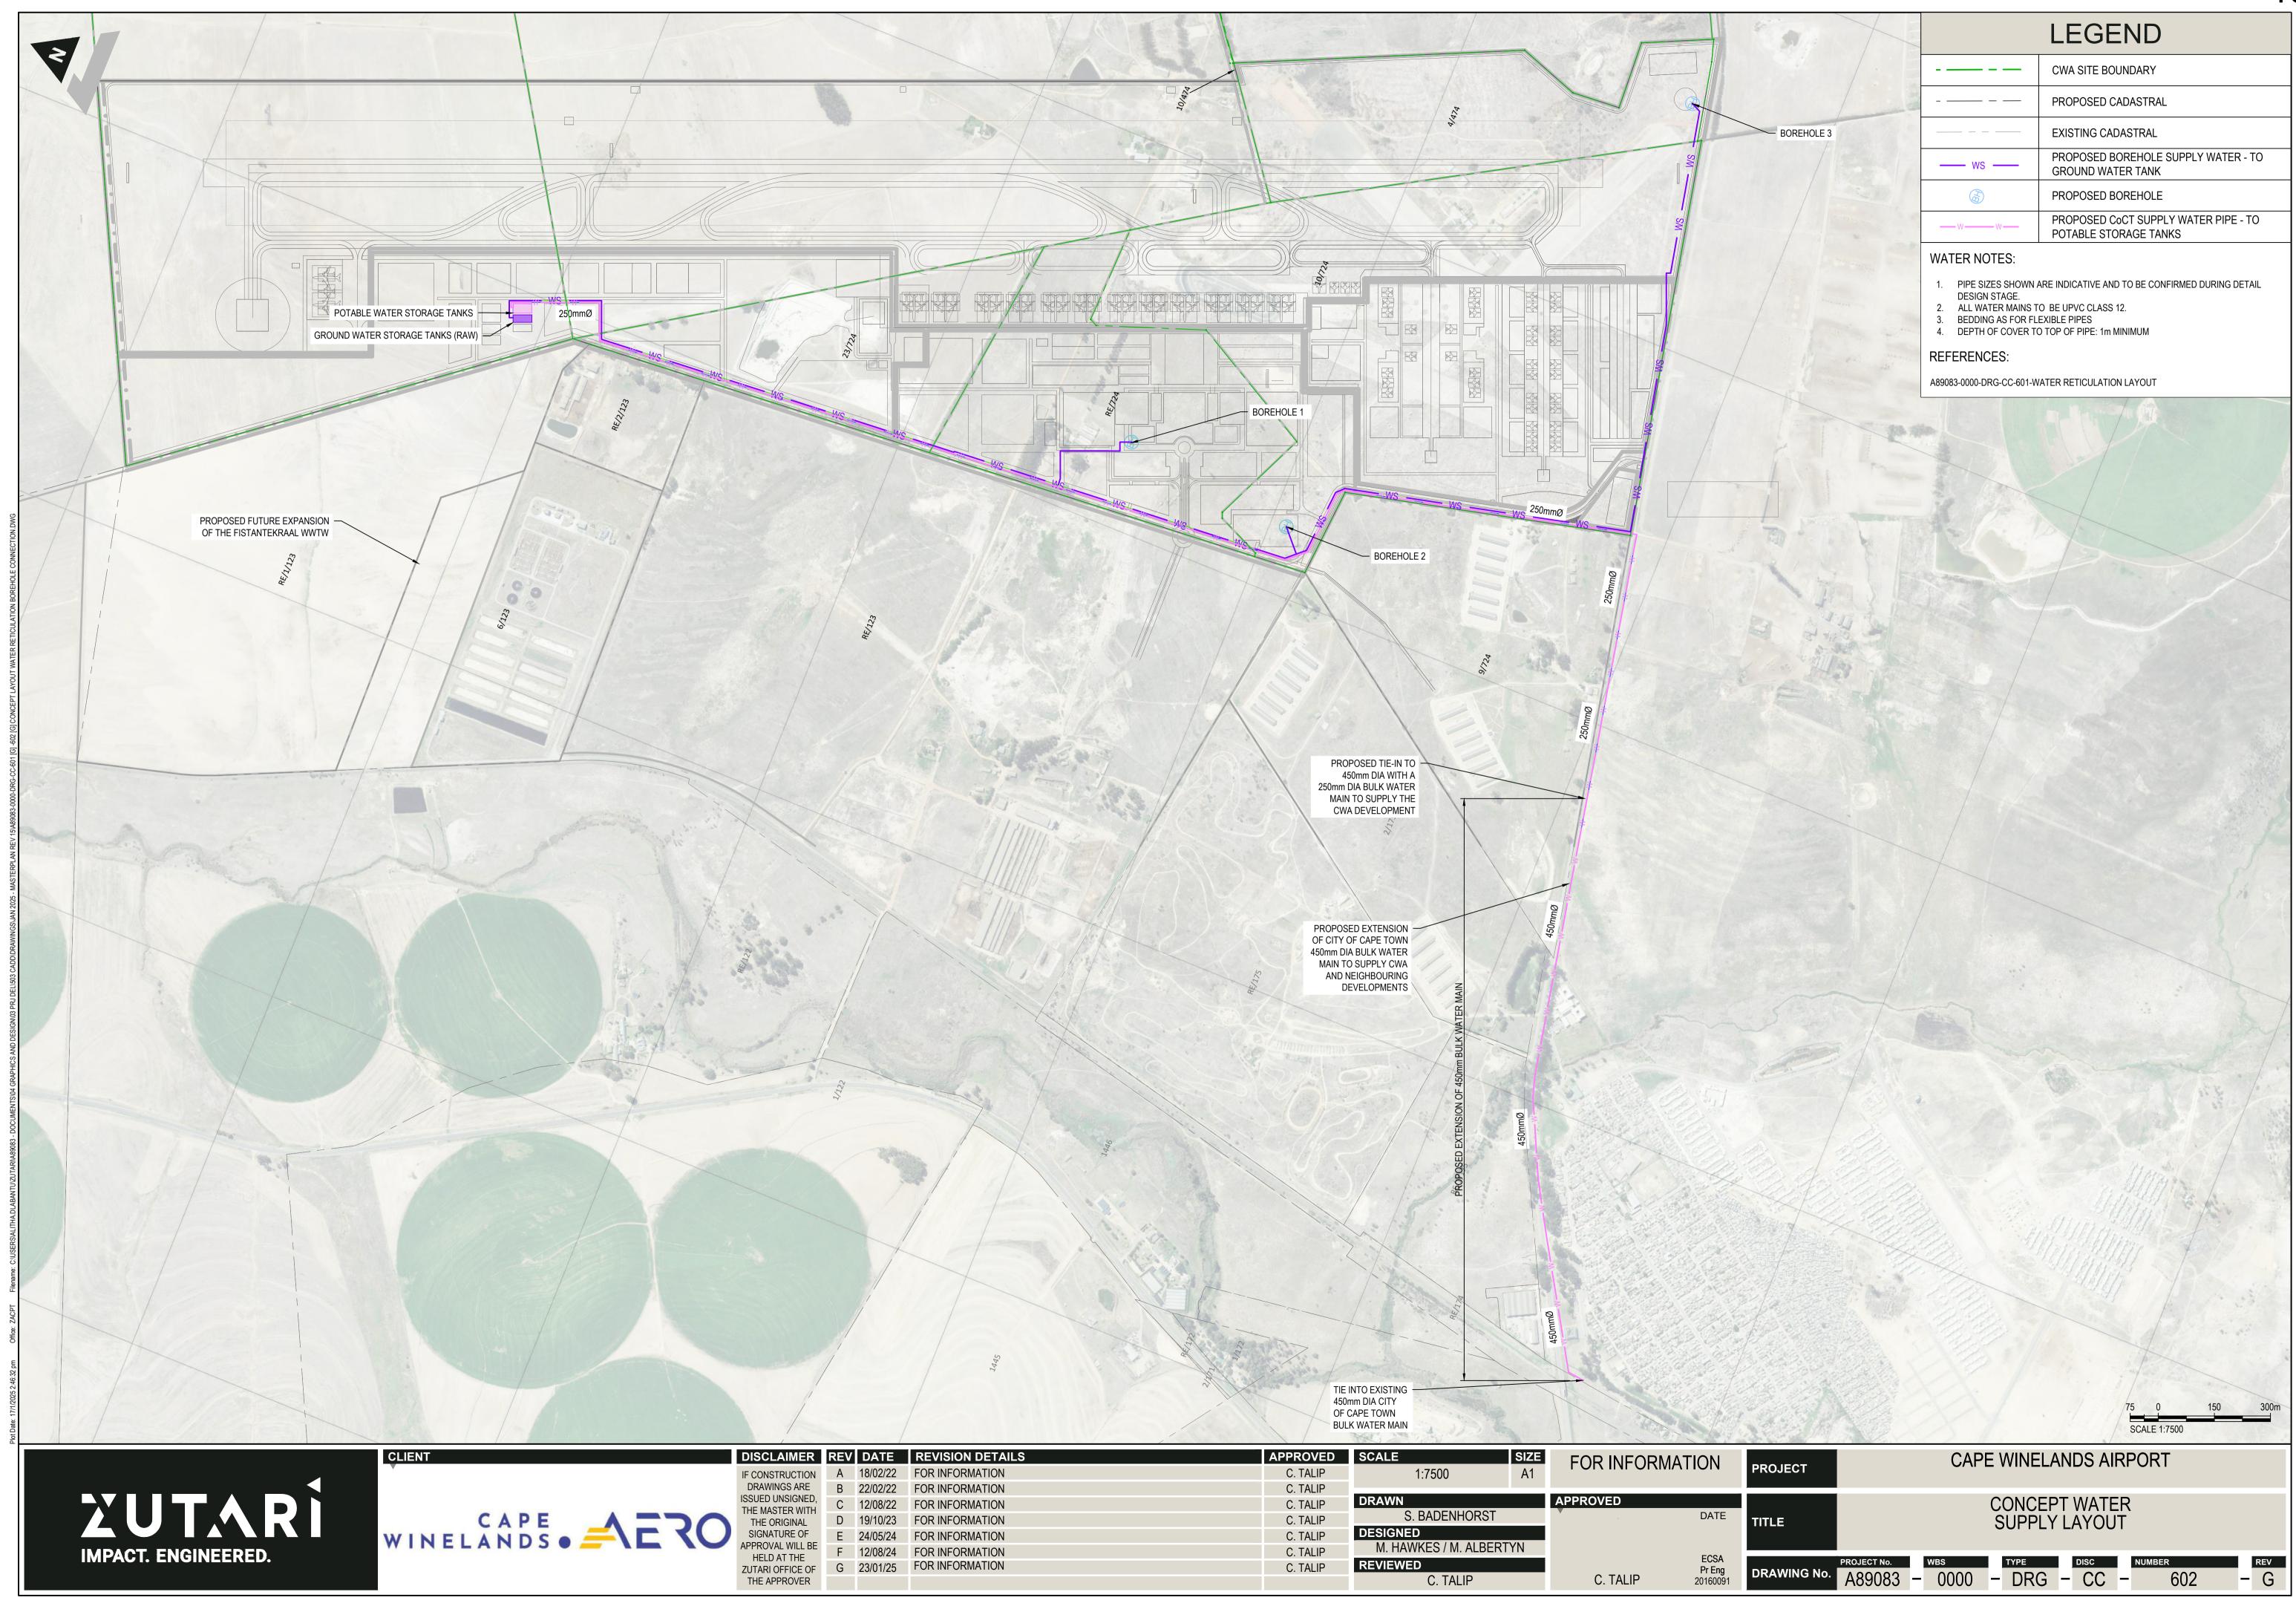

\* RODDING EYES (r.e.'s) TO BE PROVIDED AT HEADS OF DRAINS AND AT A MAXIMUM OF 25m SPACINGS ALONG RUNS OF DRAINS.

\* MARKED COVERS TO BE PROVIDED AT GROUND LEVEL FOR i.e's BELOW PAVING

\* RESEAL TRAPS TO BE PROVIDED TO ALL WASTE FITTINGS.

\* SOIL WATER DRAINS PASSING UNDER BUILDINGS TO BE ENCASED IN 150mm CONCRETE ALL ROUND AND BE PROVIDED WITH r.e.'s AS CLOSE TO THE BUILDING AS POSSIBLE AT BOTH ENDS.

\* SOIL WATER PIPES HAVING A VERTICAL DROP EXCEEDING 1200mm TO THE MAIN DRAIN TO BE ANTI-SYPHONED.