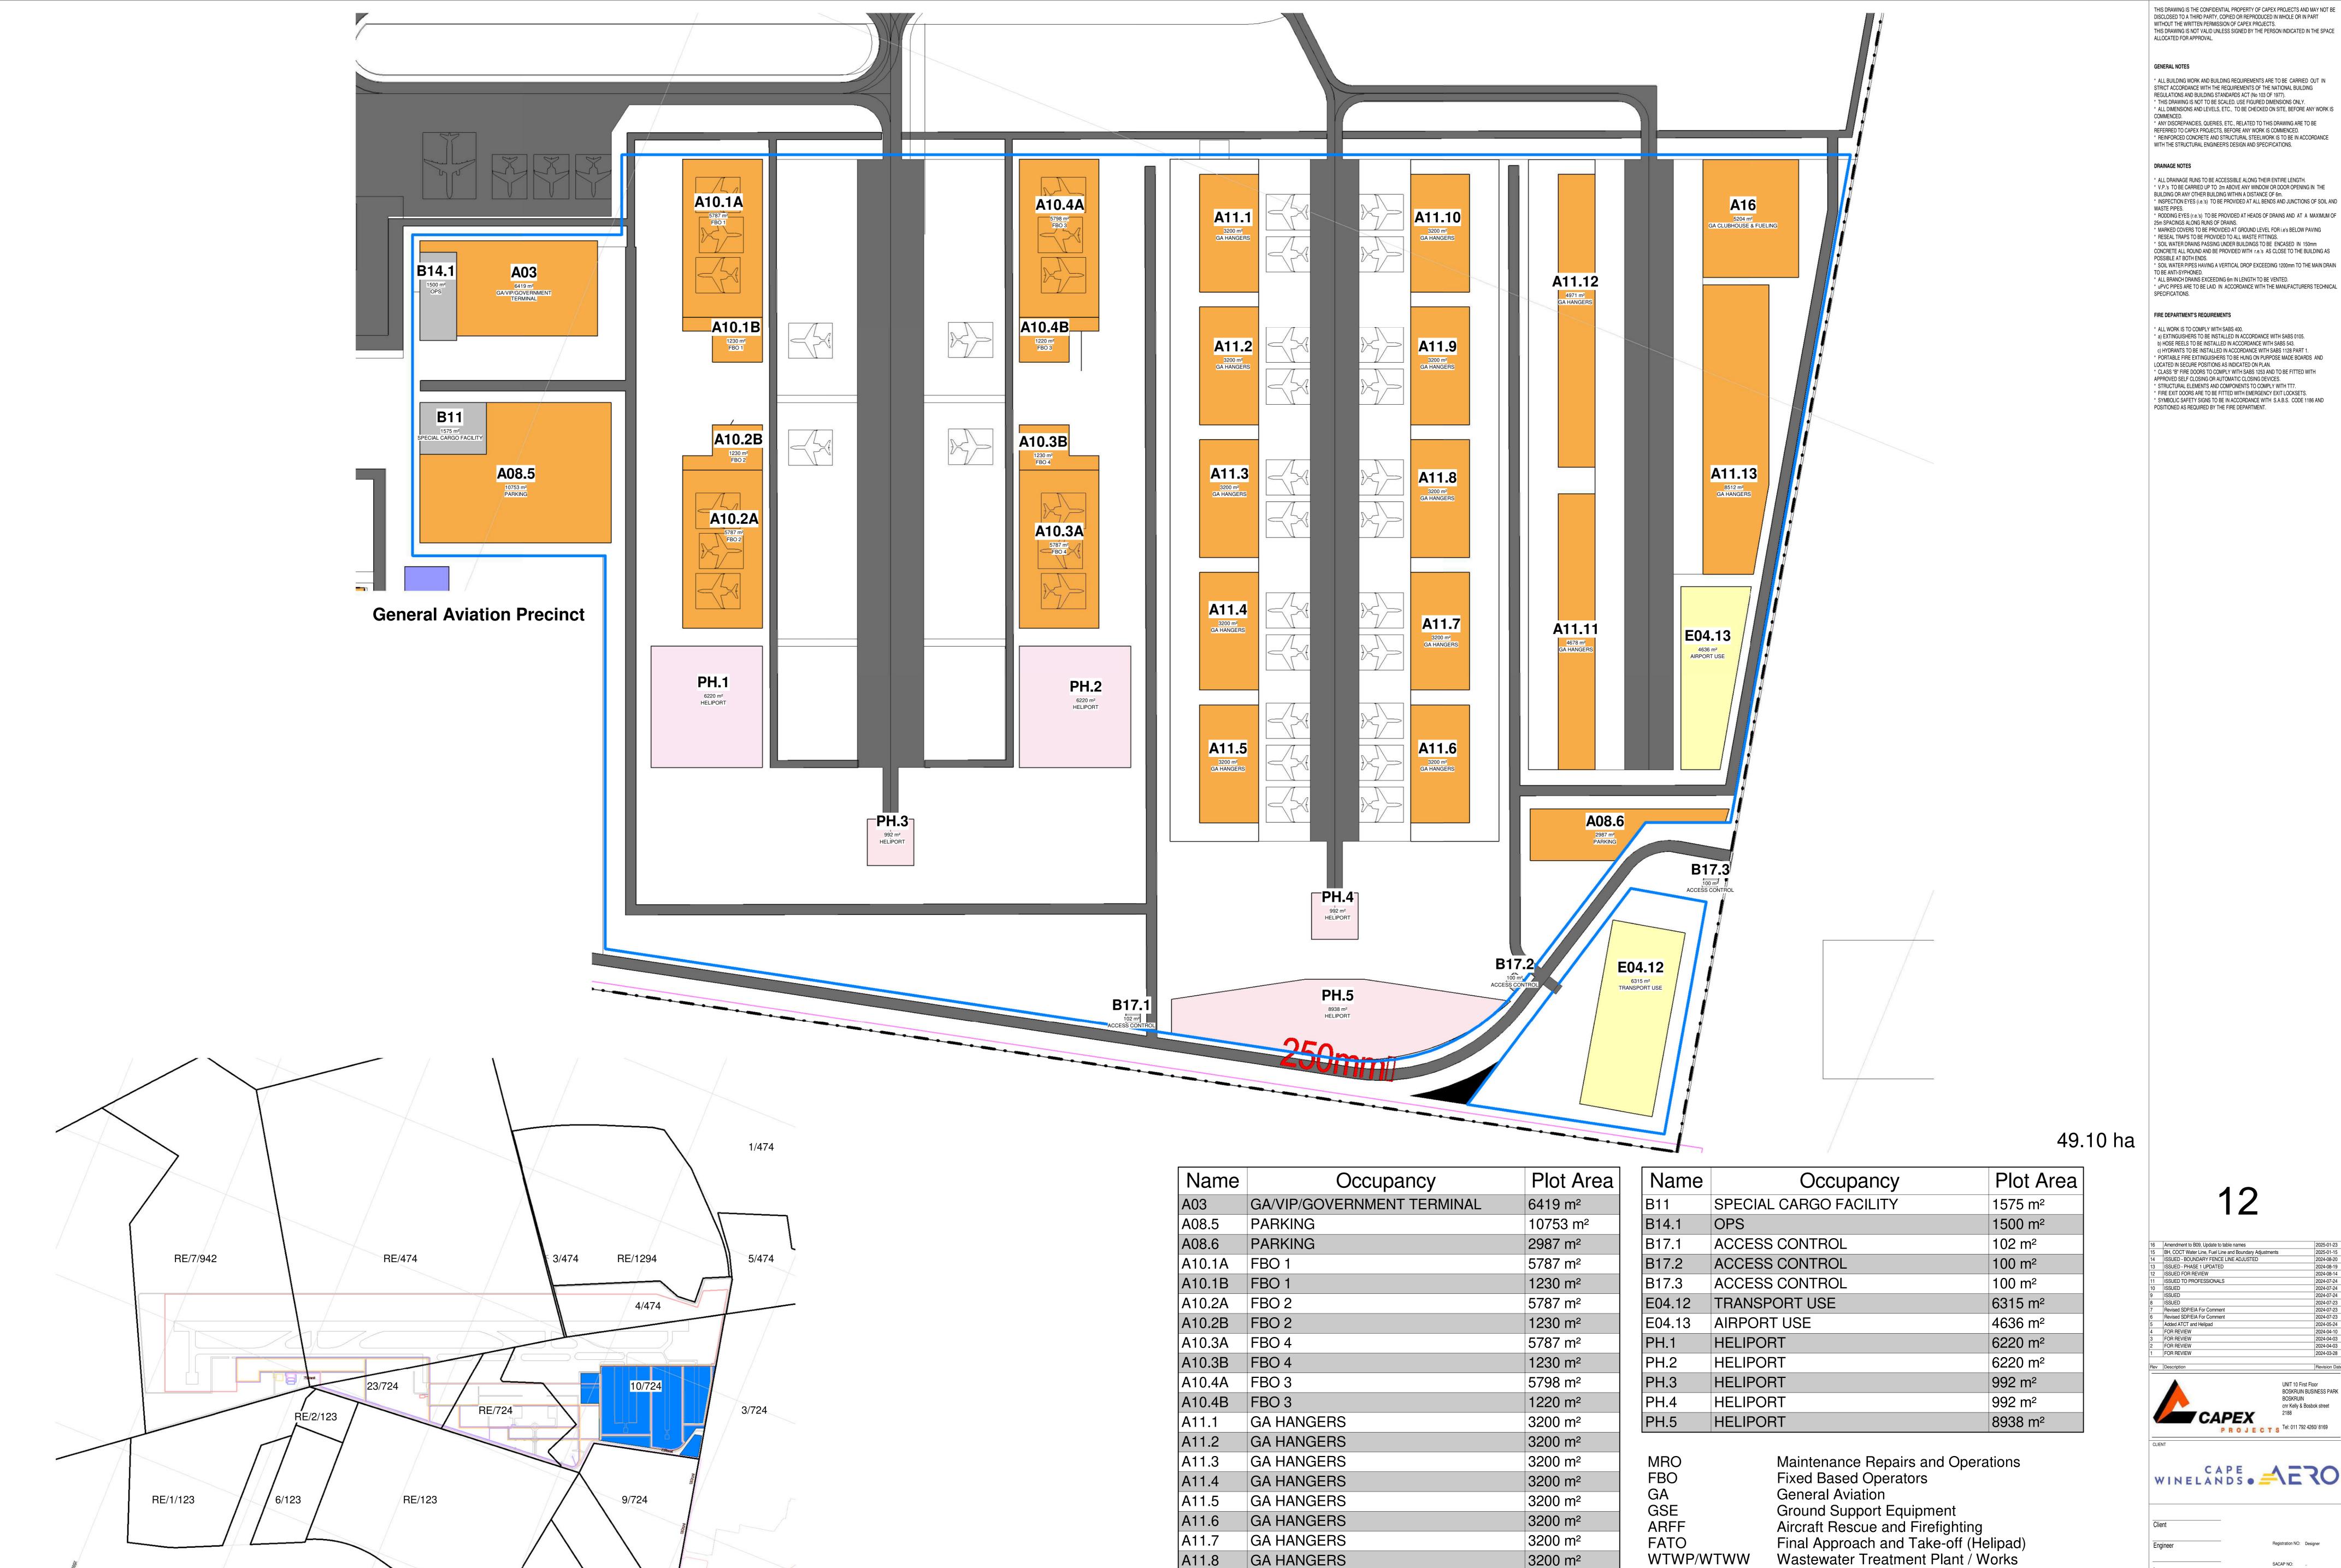

DRAWN BY: CW DENNIS

**Key Plan - General Aviation Precinct** 

GA HANGERS

**GA HANGERS** 

GA HANGERS

GA HANGERS

GA HANGERS

**GA HANGERS** 

GA CLUBHOUSE & FUELING

c) HYDRANTS TO BE INSTALLED IN ACCORDANCE WITH SABS 1128 PART 1. \* PORTABLE FIRE EXTINGUISHERS TO BE HUNG ON PURPOSE MADE BOARDS AND \* CLASS "B" FIRE DOORS TO COMPLY WITH SABS 1253 AND TO BE FITTED WITH APPROVED SELF CLOSING OR AUTOMATIC CLOSING DEVICES. \* STRUCTURAL ELEMENTS AND COMPONENTS TO COMPLY WITH TT7.

| 6   | Amendment to B09, Update to table names                 | 2025-01-23    |
|-----|---------------------------------------------------------|---------------|
| 5   | BH, COCT Water Line, Fuel Line and Boundary Adjustments | 2025-01-15    |
| 4   | ISSUED - BOUNDARY FENCE LINE ADJUSTED                   | 2024-08-20    |
| 3   | ISSUED - PHASE 1 UPDATED                                | 2024-08-19    |
| 2   | ISSUED FOR REVIEW                                       | 2024-08-14    |
| 1   | ISSUED TO PROFESSIONALS                                 | 2024-07-24    |
| 0   | ISSUED                                                  | 2024-07-24    |
|     | ISSUED                                                  | 2024-07-24    |
|     | ISSUED                                                  | 2024-07-23    |
|     | Revised SDP/EIA For Comment                             | 2024-07-23    |
|     | Revised SDP/EIA For Comment                             | 2024-07-23    |
|     | Added ATCT and Helipad                                  | 2024-05-24    |
|     | FOR REVIEW                                              | 2024-04-10    |
|     | FOR REVIEW                                              | 2024-04-03    |
|     | FOR REVIEW                                              | 2024-04-03    |
|     | FOR REVIEW                                              | 2024-03-28    |
|     |                                                         |               |
| lev | Description                                             | Revision Date |

FATO

RDTS

PAPI

3200 m<sup>2</sup>

3200 m<sup>2</sup>

3200 m<sup>2</sup>

4678 m<sup>2</sup>

4971 m<sup>2</sup>

8512 m<sup>2</sup>

5204 m<sup>2</sup>

WTWP/WTWW

Remote Digital Control Tower System

Precision Approach Path Indicator

UNIT 10 First Floor BOSKRUIN BUSINESS PARK BOSKRUIN cnr Kelly & Bosbok street

WINELANDS . AERO ENVIRONMENTAL CONSULTANT

PHASE 2 GENERAL **AVIATION PRECINCT** CWA - PRECINCT PLANS

2024-3297 403 16

DRAWN BY: CW DENNIS

DATE 2025-01-23

SCALE As indicated

Pink line adjacent to Mellish Road leading from Lichtenburg Road towards the main entrance of the Airport Precinct indicating placement of 12 to 15 proposed billboards (Sept 2024)