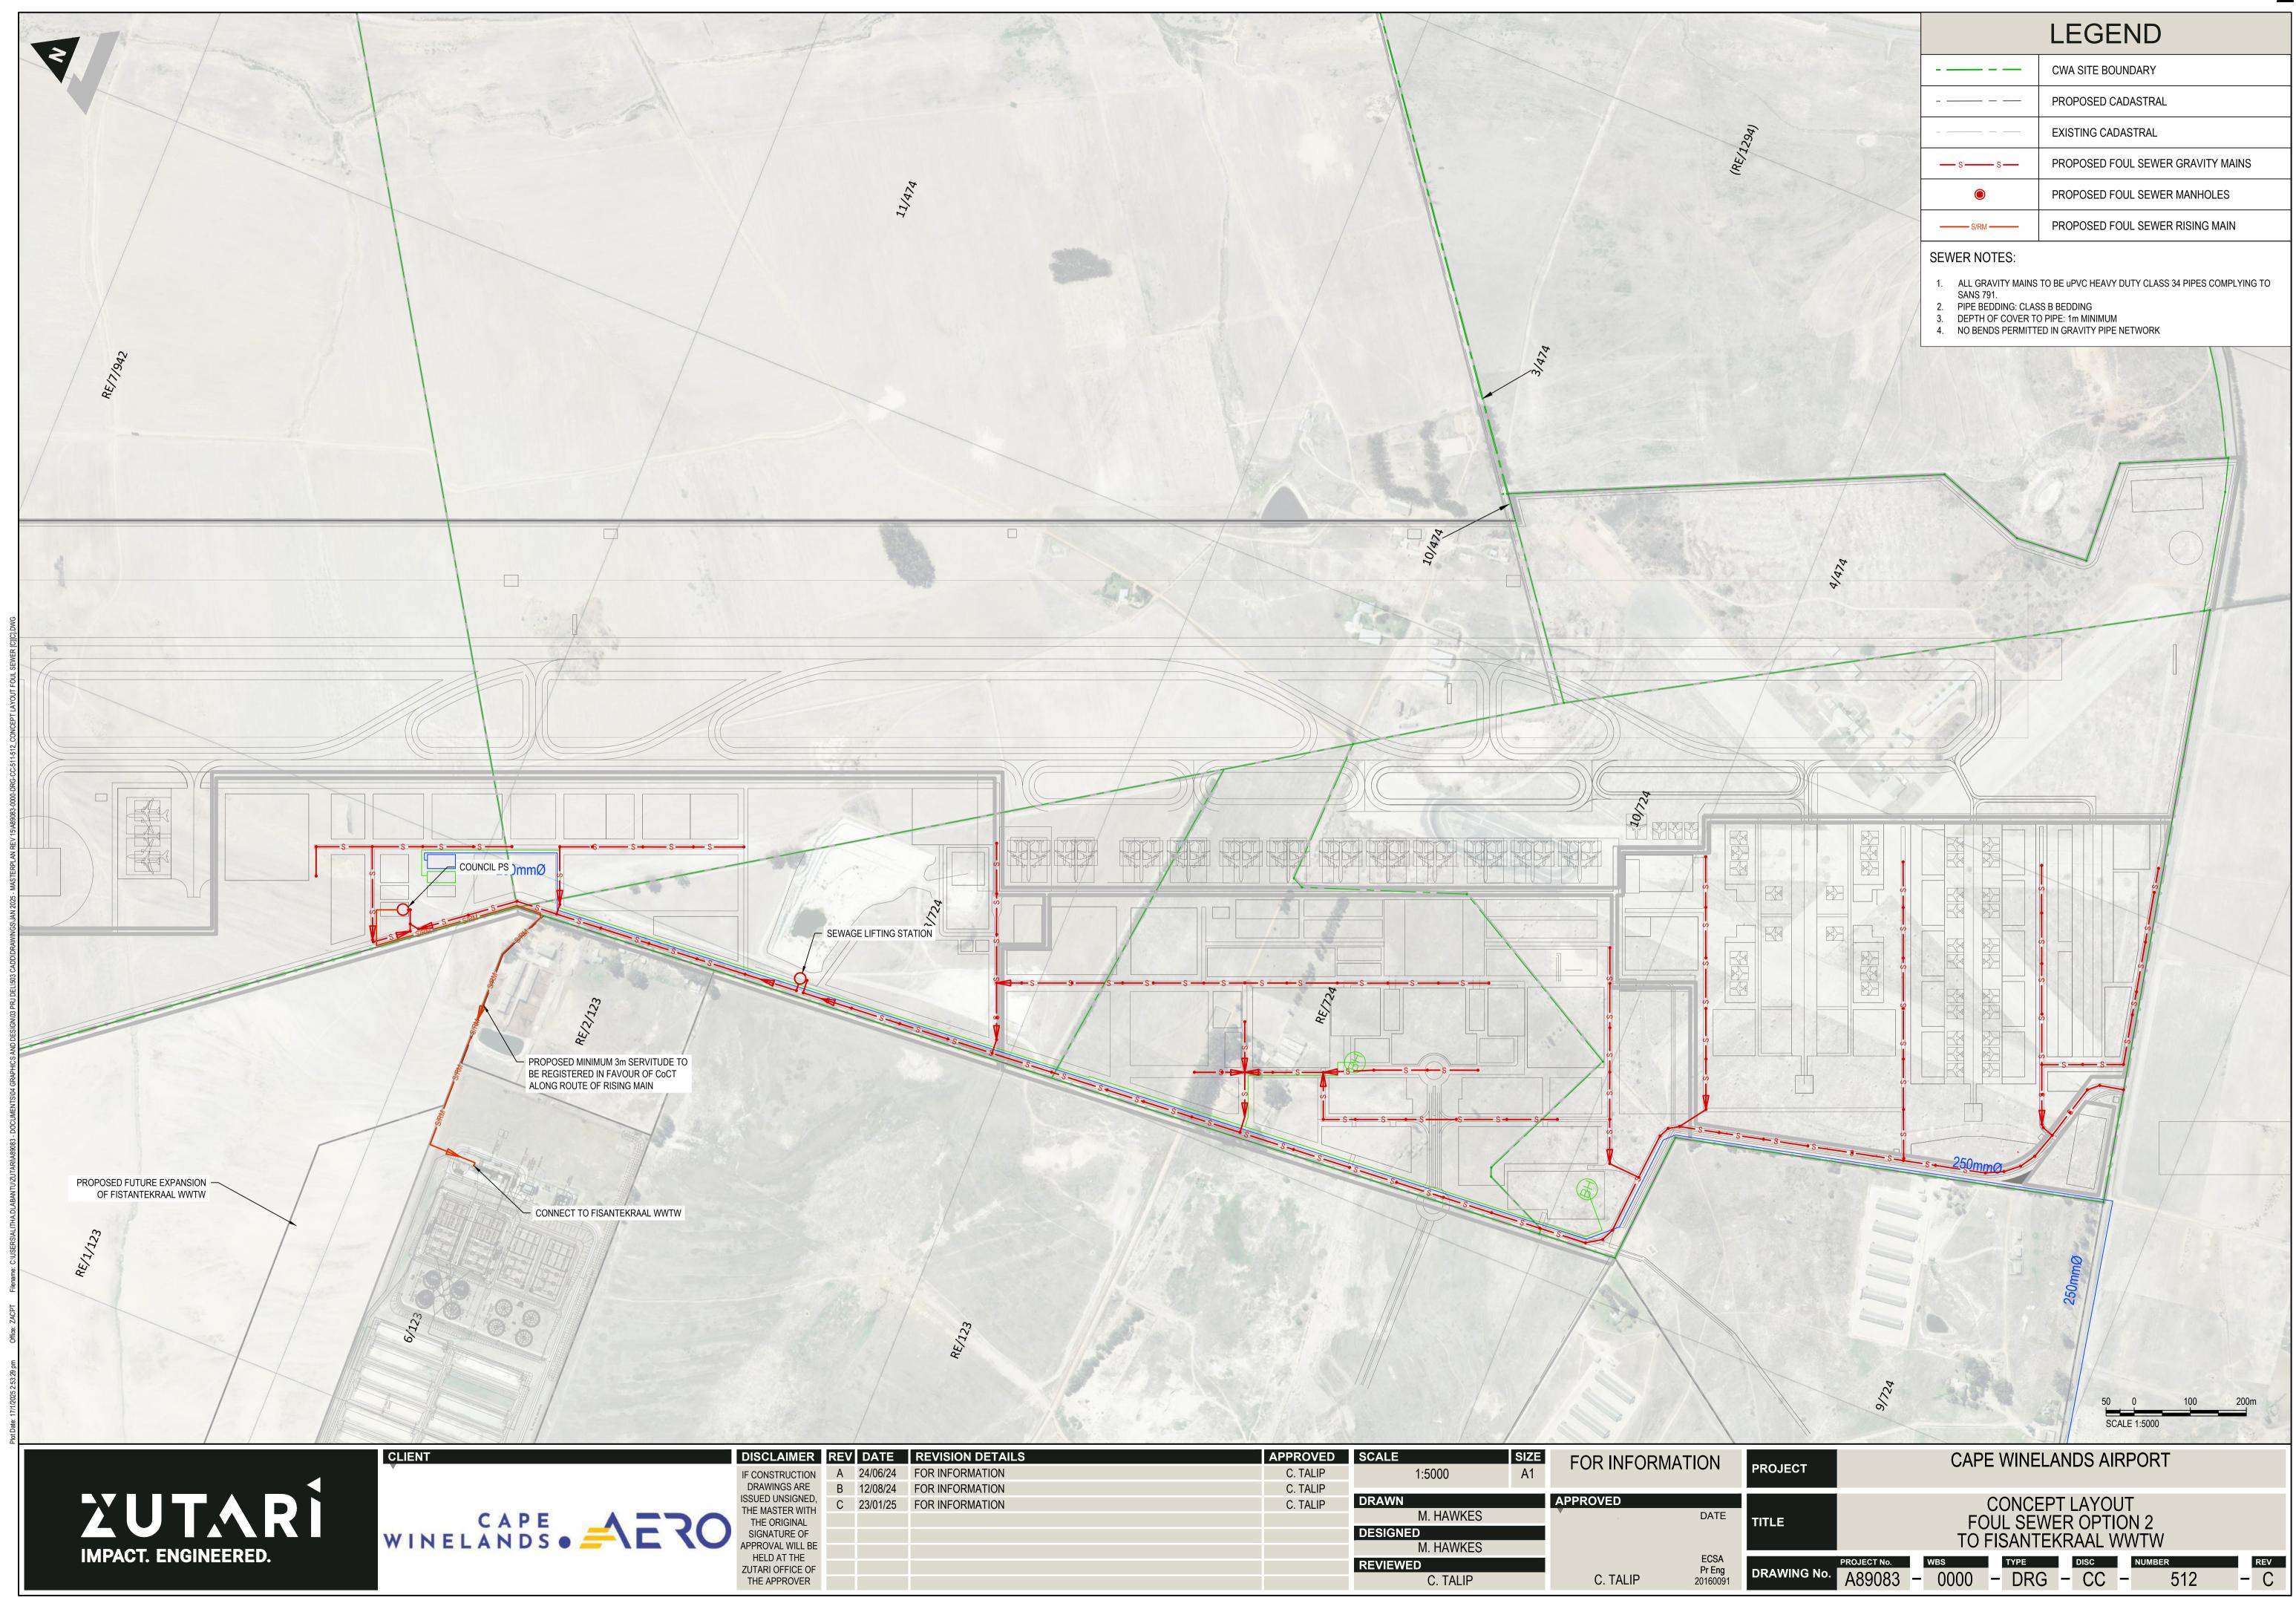

#### FIRE DEPARTMENT'S REQUIREMENTS

ALL WORK IS TO COMPLY WITH SABS 400.

\* a) EXTINGUISHERS TO BE INSTALLED IN ACCORDANCE WITH SABS 0105.
b) HOSE REELS TO BE INSTALLED IN ACCORDANCE WITH SABS 543.
c) HYDRANTS TO BE INSTALLED IN ACCORDANCE WITH SABS 1128 PART 1.
\* PORTABLE FIRE EXTINGUISHERS TO BE HUNG ON PURPOSE MADE BOARDS AND LOCATED IN SECURE POSITIONS AS INDICATED ON PLAN.
\* CLASS "B" FIRE DOORS TO COMPLY WITH SABS 1253 AND TO BE FITTED WITH APPROVED SELF CLOSING OR AUTOMATIC CLOSING DEVICES.
\* STRUCTURAL ELEMENTS AND COMPONENTS TO COMPLY WITH TTT.
\* FIRE EXIT DOORS ARE TO BE FITTED WITH EMERGENCY EXIT LOCKSETS.
\* SYMBOLIC SAFETY SIGNS TO BE IN ACCORDANCE WITH S.A.B.S. CODE 1186 AND POSITIONED AS REQUIRED BY THE FIRE DEPARTMENT.