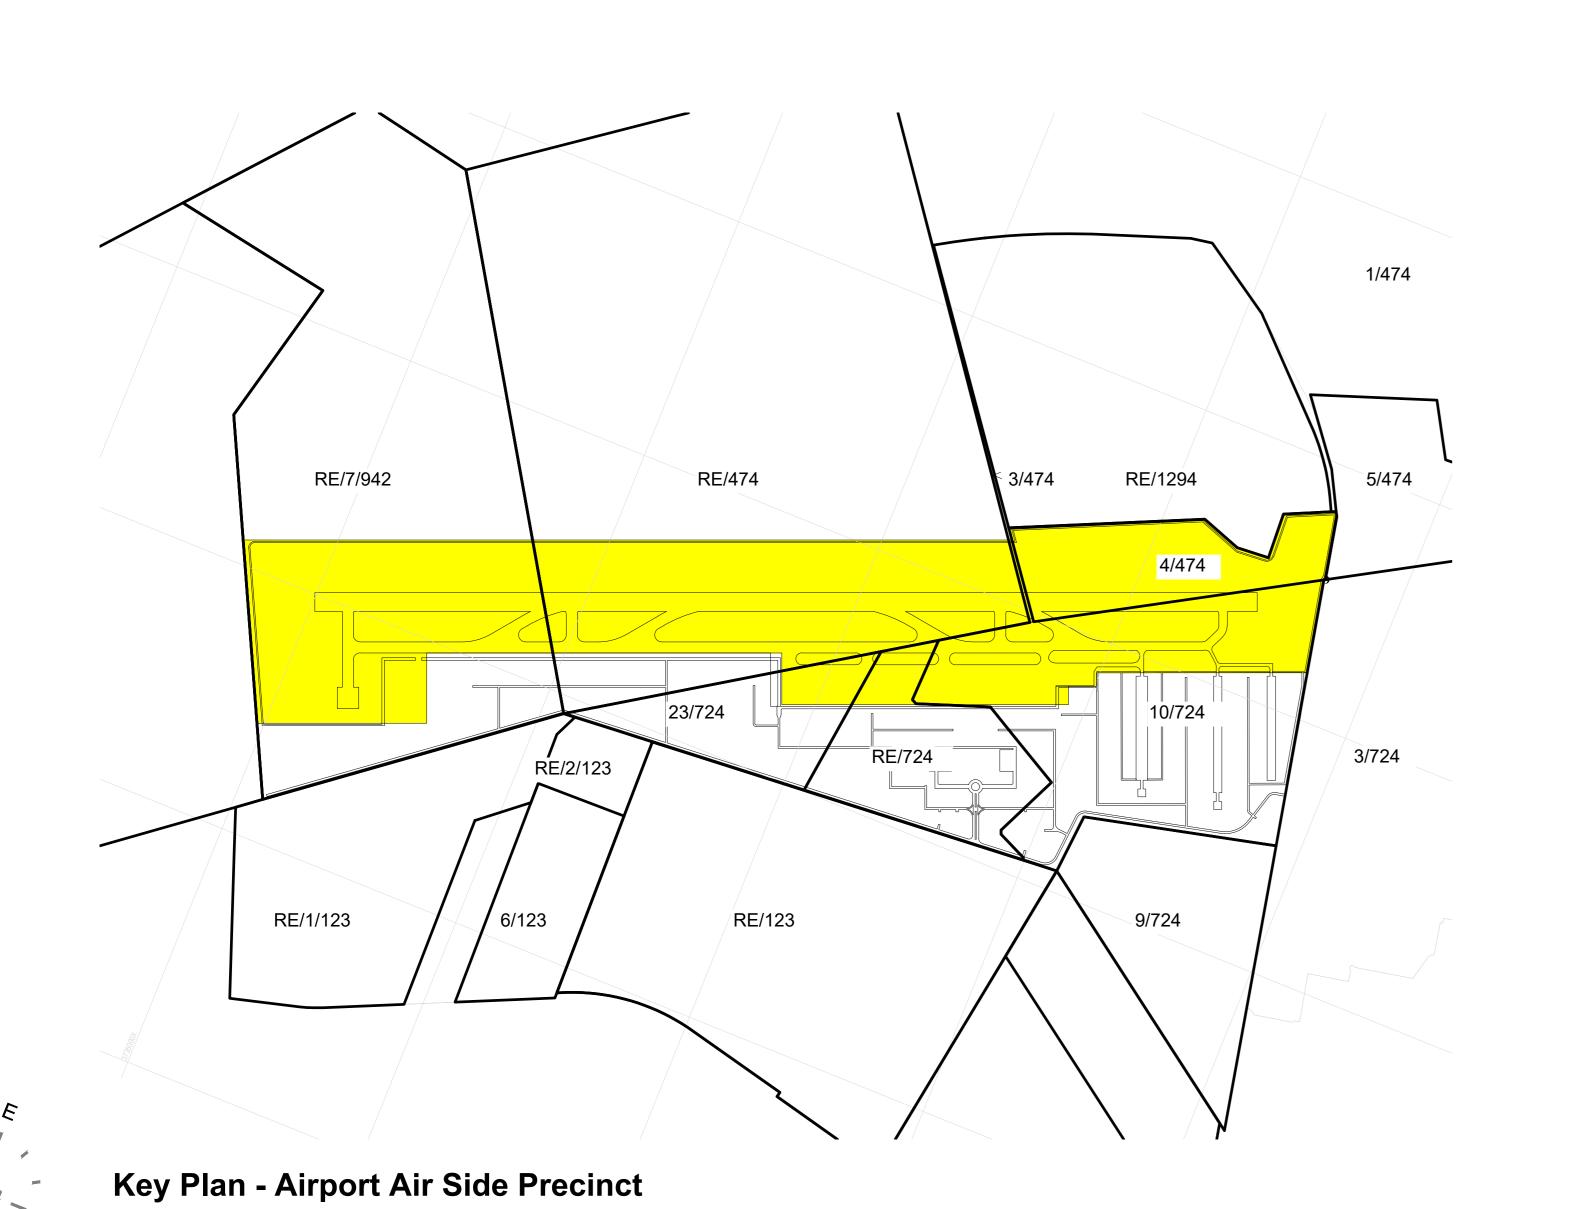

HIS DRAWING MAY NOT BE REPRODUCED, WHOLLY OR
IN PART BY ANY MEANS WHATSOEVER WITHOUT THE
WRITTEN CONSENT BORON FM.

03 REMOVED PANELS FOR GLARE
04/03/2025 AGS CFS CFS
02 FOR INFORMATION
06/08/2024 AGS CFS CFS

 03
 REMOVED PANELS FOR GLARE
 04/03/2025 AGS CFS

 02
 FOR INFORMATION
 20/01/2025 AGS CFS

 01
 FOR INFORMATION
 06/08/2024 AGS CFS

 REV
 DESCRIPTION
 DATE DRN CHI

 REVISIONS

14 Cyclonite Street, The Interchange, Somerset West, 7130
P.O. Box 226
REPUBLIC OF SOUTH AFRICA
Tel: +27 21 852 5095
Fax: +27 21 852 5070
Email: info@selkirkandselkirk.co.za

Email: info@selkirkandselkirk.co.za
PROJECT:

CAPE WINELANDS AERO

TITLE:

PHASE 2 SERVICES PRECINCT PV ARRANGMENT

 DESIGN
 DATE
 DRG NUMBER
 REV
 SCALE
 SIZE

 CFS
 04/03/2025
 E558-2004
 03
 A0

**Key Plan - Services Precinct** 





| Name  | Occupancy                 | Area                |
|-------|---------------------------|---------------------|
| B01   | AIRCRAFT PARKING POSITION | 7225 m <sup>2</sup> |
| B02   | MRO APRON                 | 15374 m²            |
| B12   | CARGO APRON               | 10589 m²            |
| B24.1 | SUB STATION               | 260 m <sup>2</sup>  |

| MRO<br>FBO<br>GA<br>GSE<br>ARFF<br>FATO<br>WTWP/WTWW<br>RDTS | Maintenance Repairs and Operations Fixed Based Operators General Aviation Ground Support Equipment Aircraft Rescue and Firefighting Final Approach and Take-off (Helipad) Wastewater Treatment Plant / Works Remote Digital Control Tower System |
|--------------------------------------------------------------|-----------------------------------------------------------------