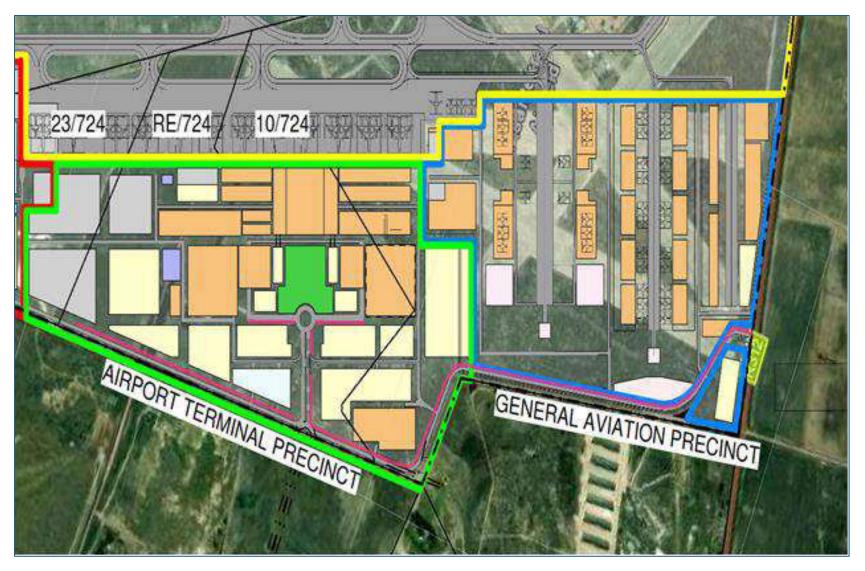

| 2024-04-03    |
|     | FOR REVIEW                                              | 2024-03-28    |
|     |                                                         |               |
| lev | Description                                             | Revision Date |



FATO

RDTS

PAPI

3200 m<sup>2</sup>

3200 m<sup>2</sup>

3200 m<sup>2</sup>

4678 m<sup>2</sup>

4971 m<sup>2</sup>

8512 m<sup>2</sup>

5204 m<sup>2</sup>

WTWP/WTWW

Remote Digital Control Tower System

Precision Approach Path Indicator

UNIT 10 First Floor BOSKRUIN BUSINESS PARK BOSKRUIN cnr Kelly & Bosbok street

WINELANDS . AERO ENVIRONMENTAL CONSULTANT

PHASE 2 GENERAL **AVIATION PRECINCT** CWA - PRECINCT PLANS

2024-3297 403 16

DRAWN BY: CW DENNIS

DATE 2025-01-23

SCALE As indicated



Pink line adjacent to Mellish Road leading from Lichtenburg Road towards the main entrance of the Airport Precinct indicating placement of 12 to 15 proposed billboards (Sept 2024)



Eskom Bulk High Voltage Feeder Routing







| Name  | Occupancy                 | Area                 |
|-------|---------------------------|----------------------|
| A08   | PARKING                   | 33217 m²             |
| B03   | MRO HANGER                | 22961 m <sup>2</sup> |
| B05   | AIRCRAFT SANITARY STATION | 7216 m <sup>2</sup>  |
| B06   | AIRPORT MAINTENANCE       | 10041 m²             |
| B07   | CATERING BUILDING         | 6400 m <sup>2</sup>  |
| B08   | GSE MAINTENANCE           | 5997 m <sup>2</sup>  |
| B09   | GSE STAGING AREA          | 3998 m²              |
| B09   | STAGING