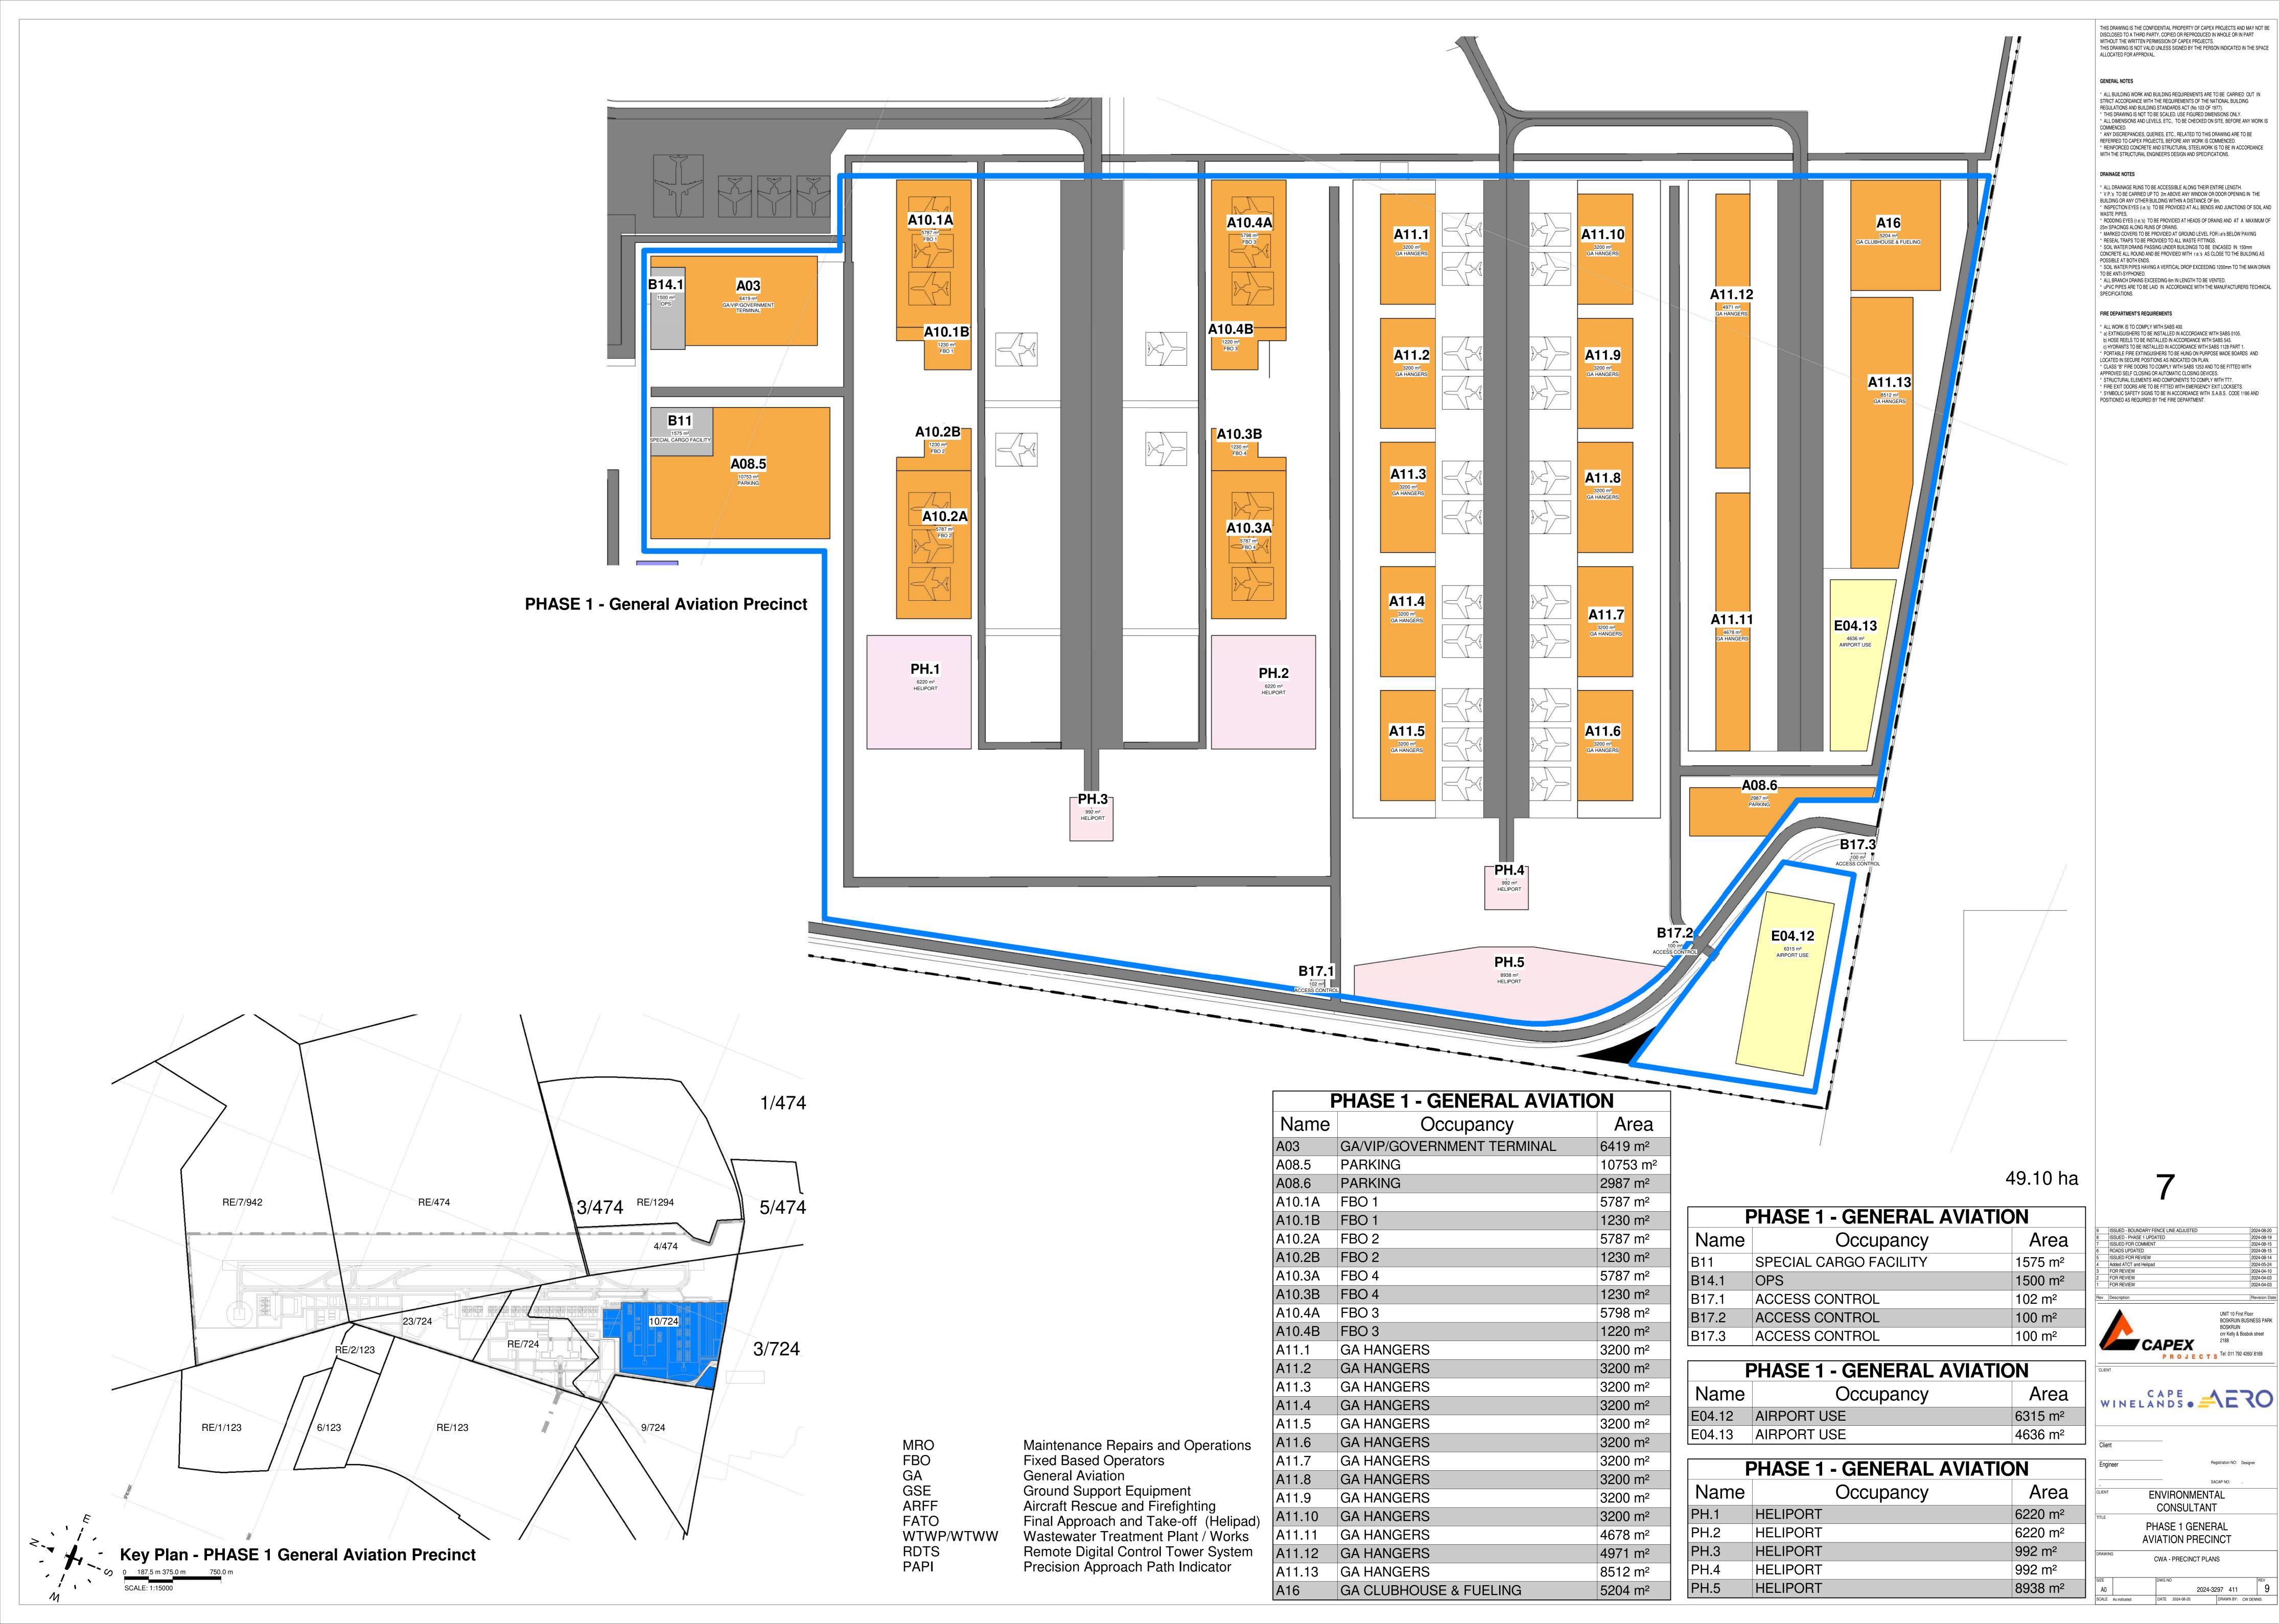

DRAWN BY: CW DENNIS

**Key Plan - General Aviation Precinct** 

GA HANGERS

**GA HANGERS** 

GA HANGERS

GA HANGERS

GA HANGERS

**GA HANGERS** 

GA CLUBHOUSE & FUELING

c) HYDRANTS TO BE INSTALLED IN ACCORDANCE WITH SABS 1128 PART 1. \* PORTABLE FIRE EXTINGUISHERS TO BE HUNG ON PURPOSE MADE BOARDS AND \* CLASS "B" FIRE DOORS TO COMPLY WITH SABS 1253 AND TO BE FITTED WITH APPROVED SELF CLOSING OR AUTOMATIC CLOSING DEVICES. \* STRUCTURAL ELEMENTS AND COMPONENTS TO COMPLY WITH TT7.

FATO

RDTS

PAPI

3200 m<sup>2</sup>

3200 m<sup>2</sup>

3200 m<sup>2</sup>

4678 m<sup>2</sup>

4971 m<sup>2</sup>

8512 m<sup>2</sup>

5204 m<sup>2</sup>

WTWP/WTWW

Remote Digital Control Tower System

Precision Approach Path Indicator

UNIT 10 First Floor BOSKRUIN BUSINESS PARK BOSKRUIN cnr Kelly & Bosbok street

WINELANDS . AERO ENVIRONMENTAL CONSULTANT

PHASE 2 GENERAL **AVIATION PRECINCT** CWA - PRECINCT PLANS

2024-3297 403 16

DRAWN BY: CW DENNIS

DATE 2025-01-23

SCALE As indicated

Pink line adjacent to Mellish Road leading from Lichtenburg Road towards the main entrance of the Airport Precinct indicating placement of 12 to 15 proposed billboards (Sept 2024)