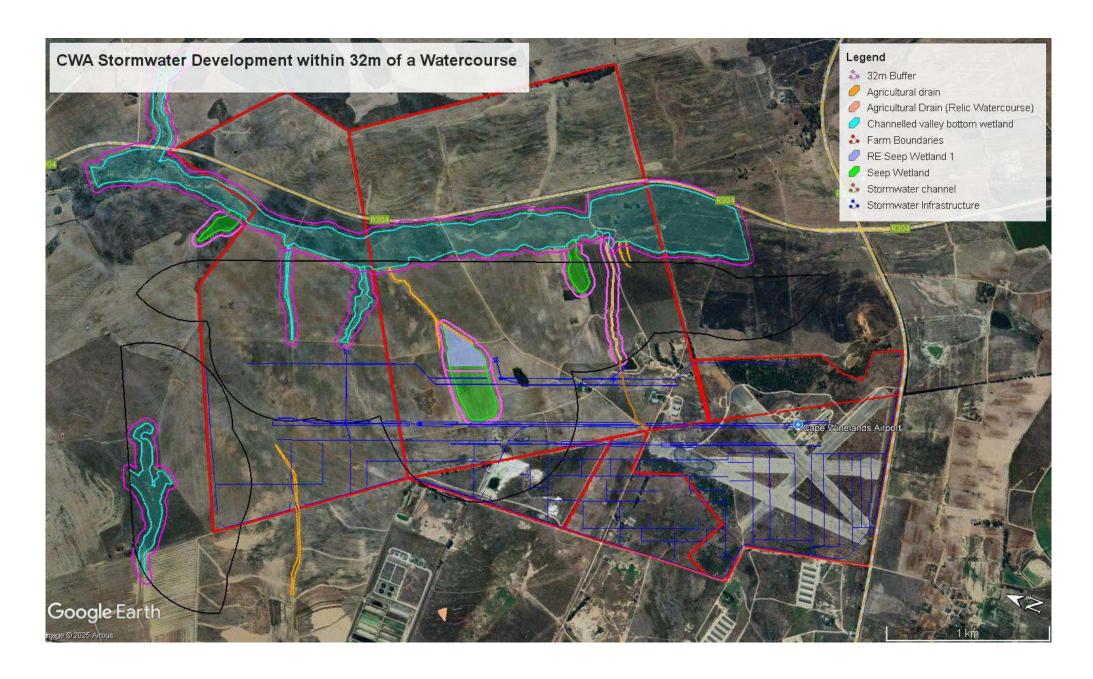

Occupancy                      | Area               |
|-------|--------------------------------|--------------------|
| C08   | ESKOM INCOMING & LS SUBSTATION | 7056 m²            |
| C11.1 | SUBSTATION                     | 408 m <sup>2</sup> |
| C11.2 | SUBSTATION                     | 408 m²             |
| C12   | RDTS                           | 225 m <sup>2</sup> |
| D01.1 | LOCALIZER                      | 265 m <sup>2</sup> |
| D01.2 | LOCALIZER                      | 265 m <sup>2</sup> |
| D02.1 | GLIDEPATH ANTENNA              | 500 m <sup>2</sup> |
| D02.2 | GLIDEPATH ANTENNA              | 500 m <sup>2</sup> |
| D03.1 | PAPI                           | 252 m²             |
| D03.2 | PAPI                           | 252 m²             |

248.41 ha



16b



































### 30b





## Coordinates along route of linear development (1 to 41 along Primary Runway 01-19; 42 to 50 along Secondary Runway 14-32)

| Primary Runway 01-19