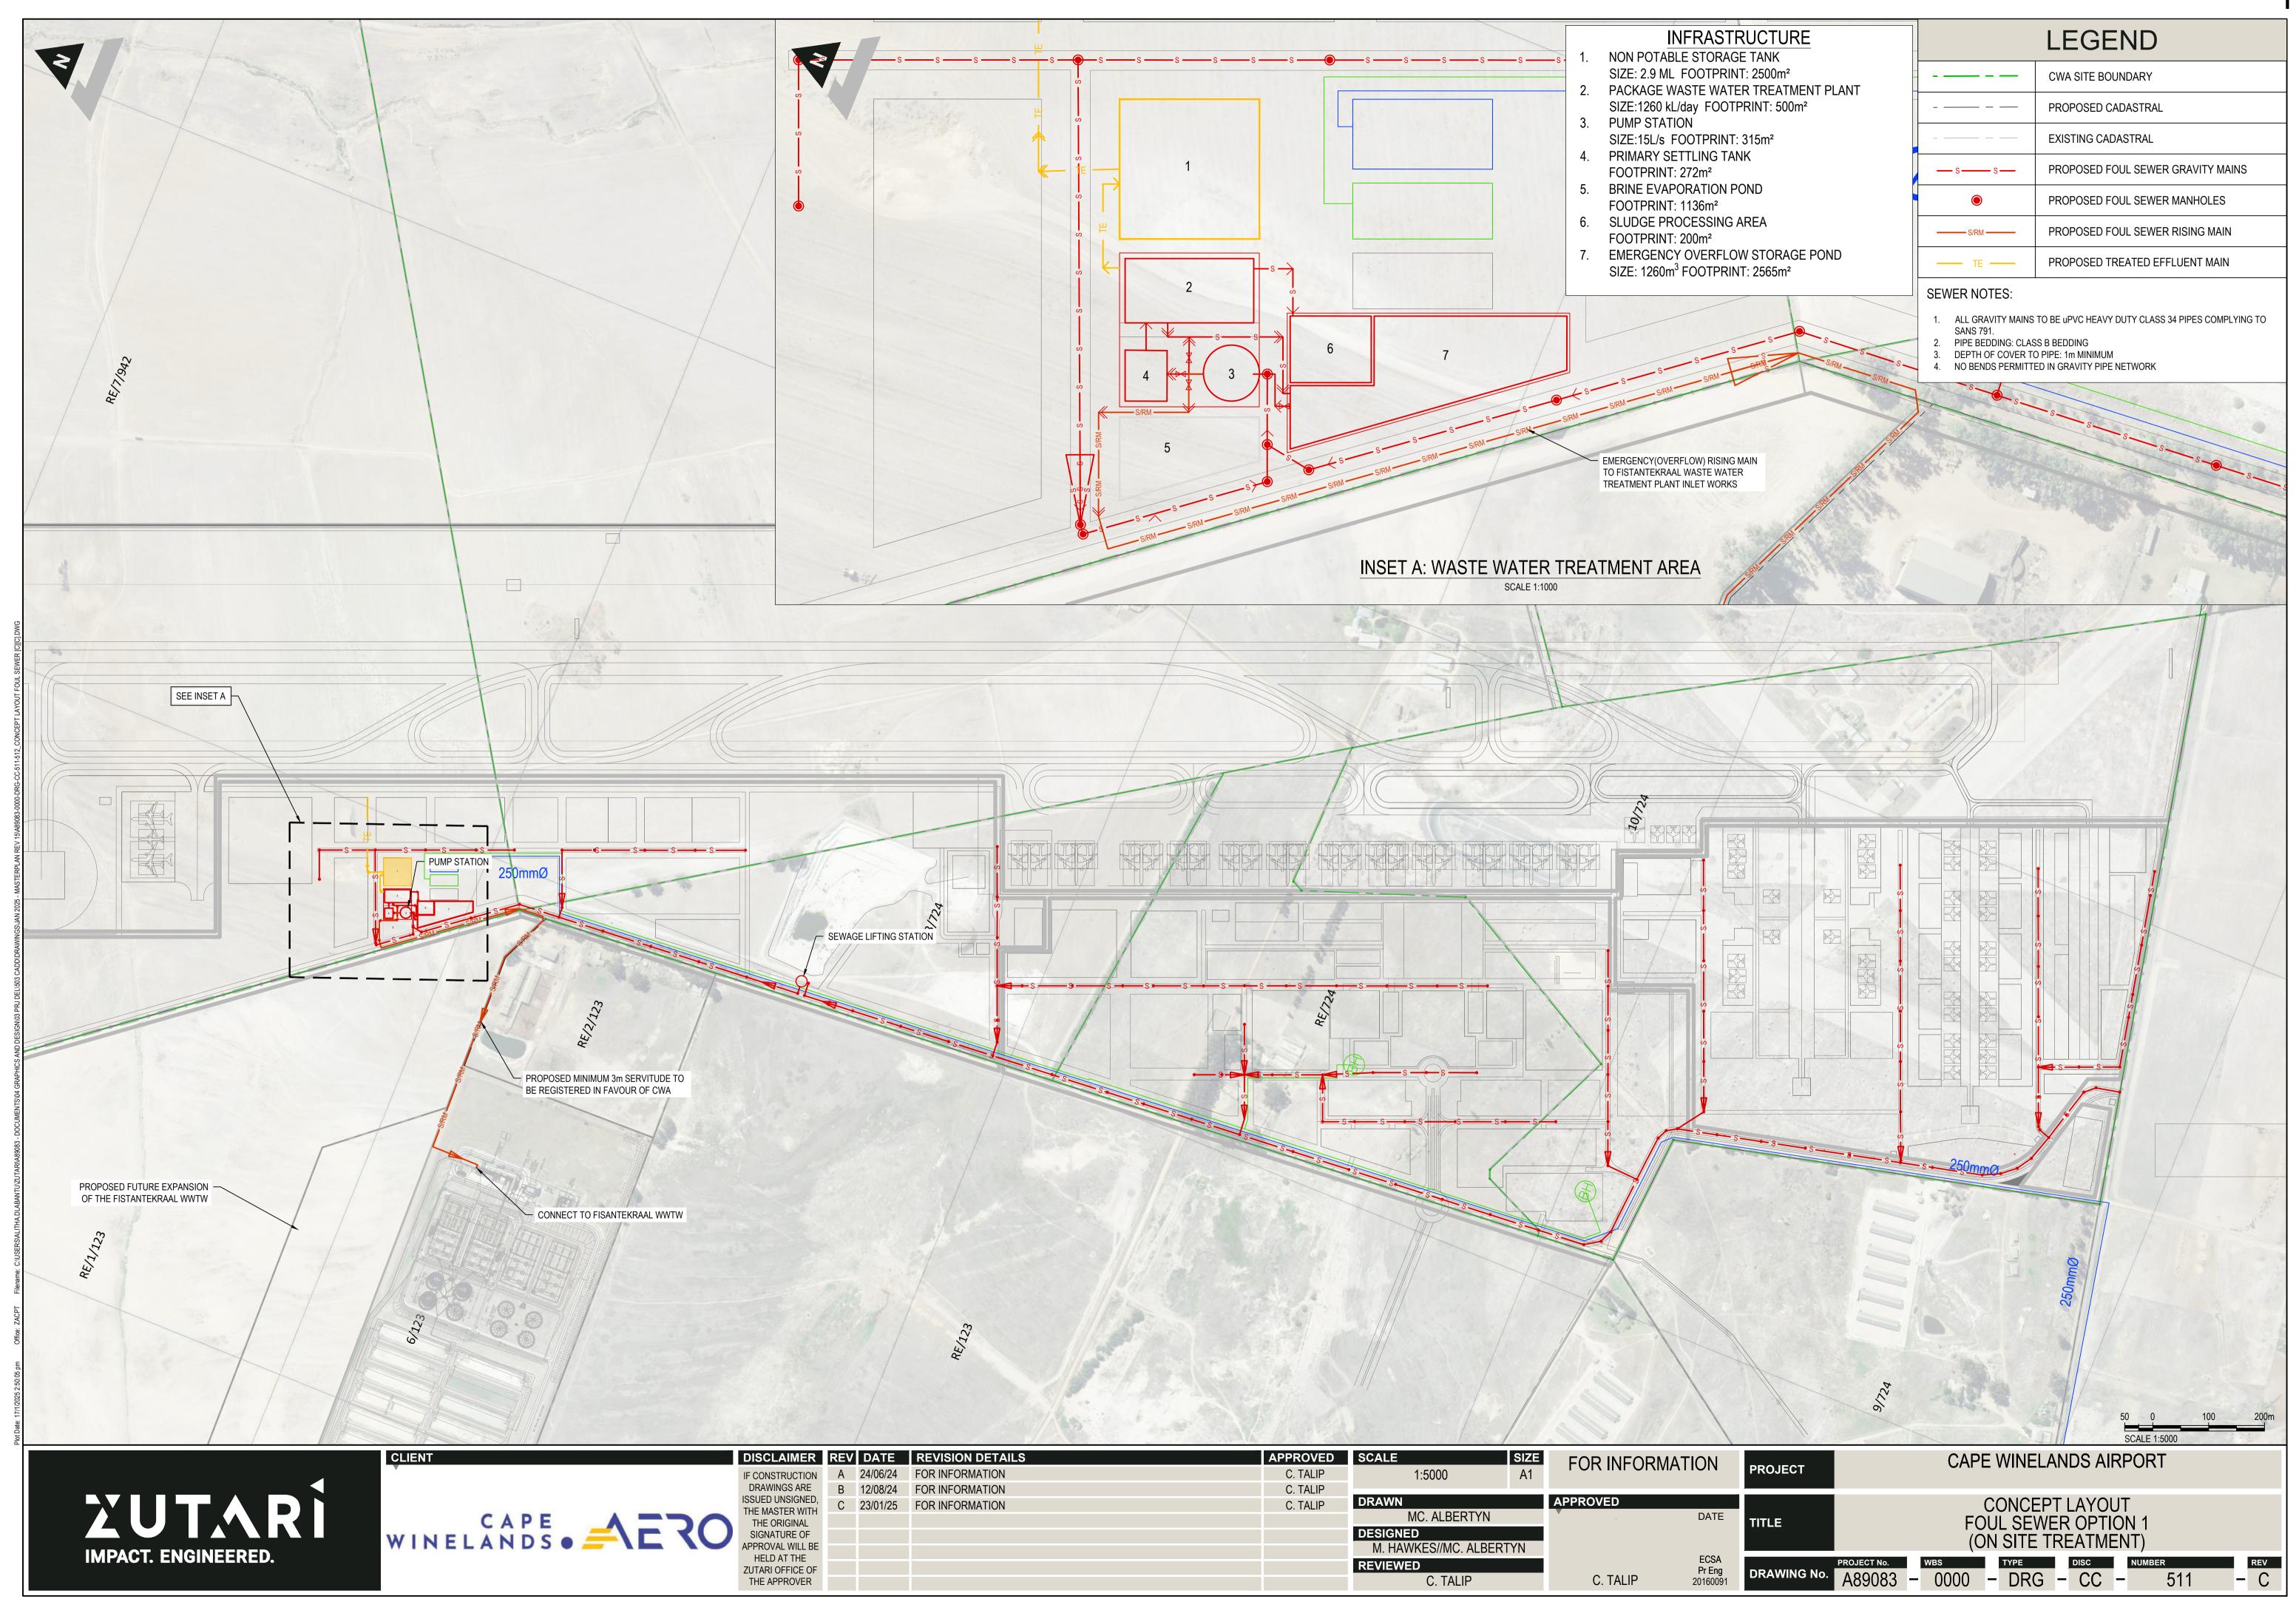

\* ALL BRANCH DRAINS EXCEEDING 6m IN LENGTH TO BE VENTED.

\* UPVC PIPES ARE TO BE LAID IN ACCORDANCE WITH THE MANUFACTURERS TECHNICAL SPECIFICATIONS.