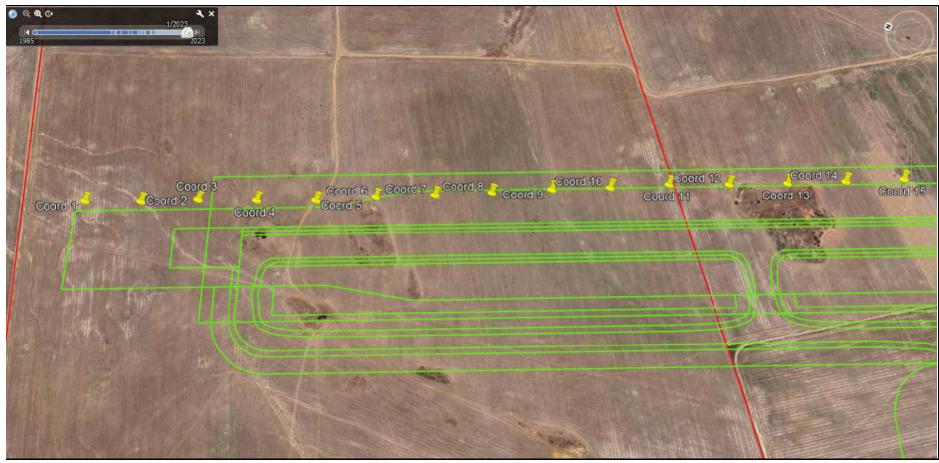

| 9   | ISSUED - BOUNDARY FENCE LINE ADJUSTED | 2024-08-20    |
|-----|---------------------------------------|---------------|
| 8   | ISSUED - PHASE 1 UPDATED              | 2024-08-19    |
| 7   | ISSUED FOR COMMENT                    | 2024-08-15    |
| 6   | ROADS UPDATED                         | 2024-08-15    |
| 5   | ISSUED FOR REVIEW                     | 2024-08-14    |
| 4   | Added ATCT and Helipad                | 2024-05-24    |
| 3   | FOR REVIEW                            | 2024-04-10    |
| 2   | FOR REVIEW                            | 2024-04-03    |
| 1   | FOR REVIEW                            | 2024-04-03    |
|     |                                       |               |
| Rev | Description                           | Revision Date |