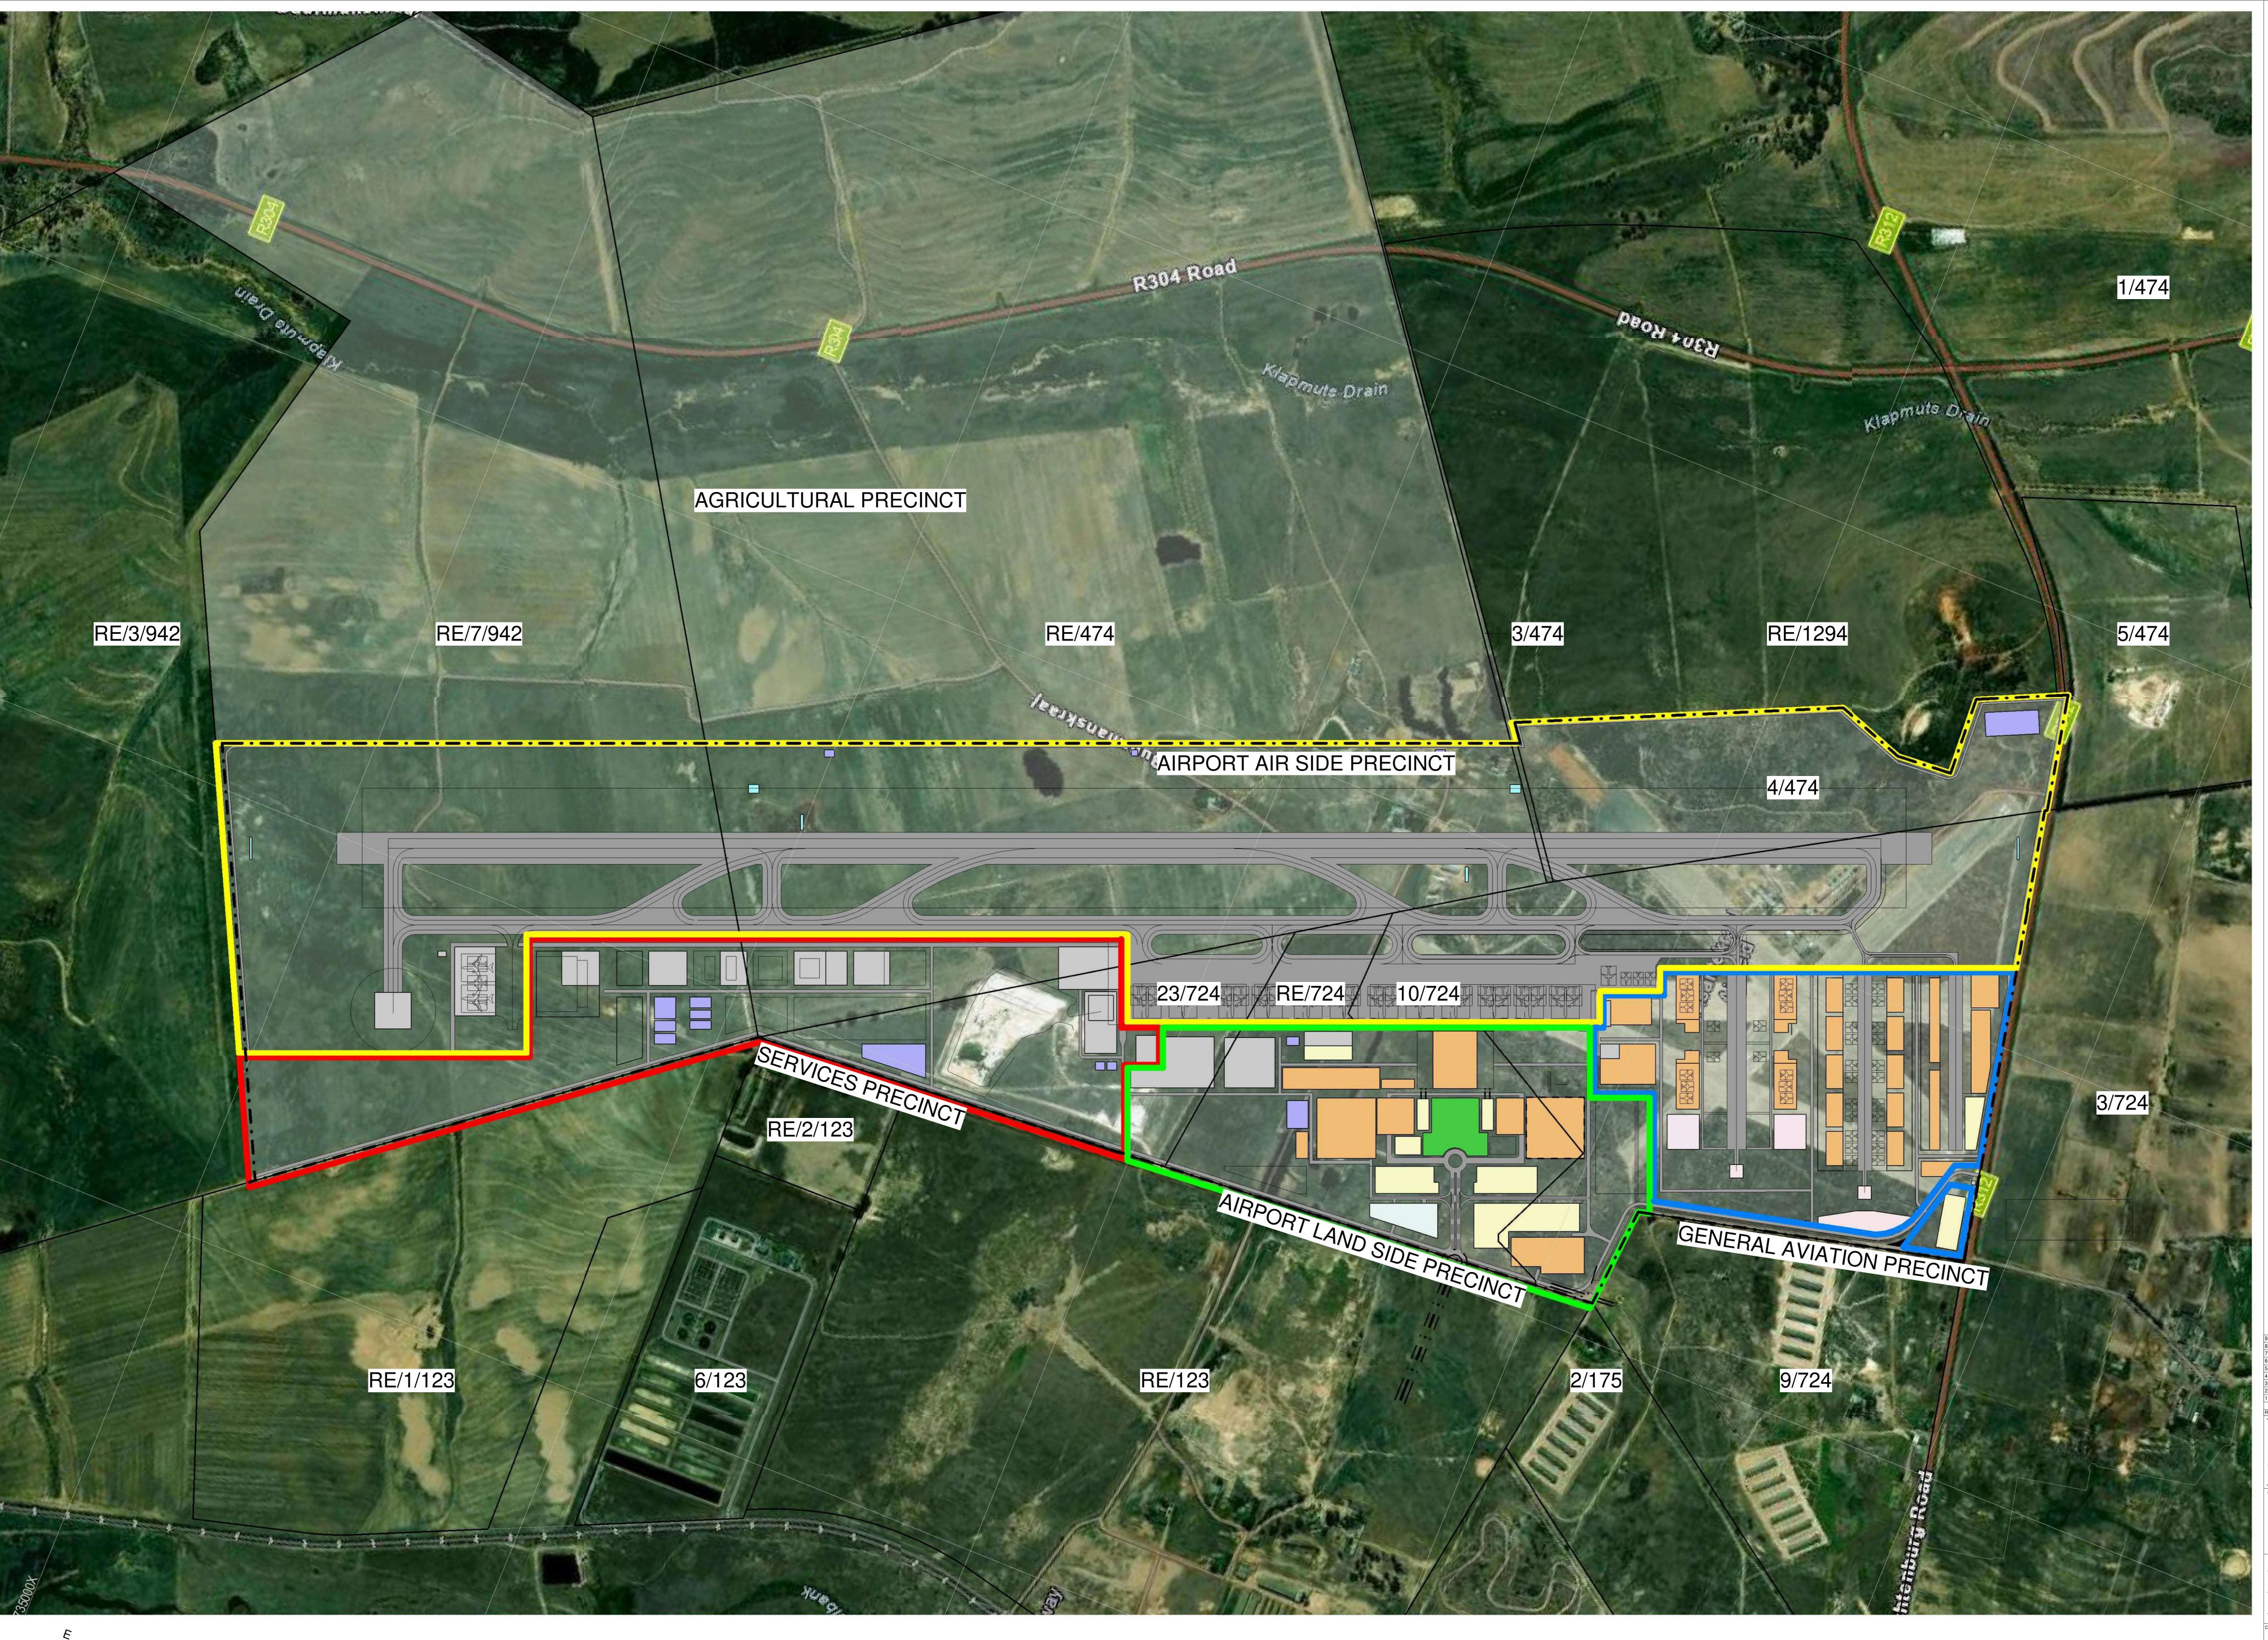

WINELANDS . AERO

ENVIRONMENTAL CONSULTANT PHASE 1 TERMINAL PRECINCT CWA - PRECINCT PLANS

DATE 2024-08-20

SCALE As indicated

2024-3297 409 9

DRAWN BY: CW DENNIS

Ground Support Equipment
Aircraft Rescue and Firefighting