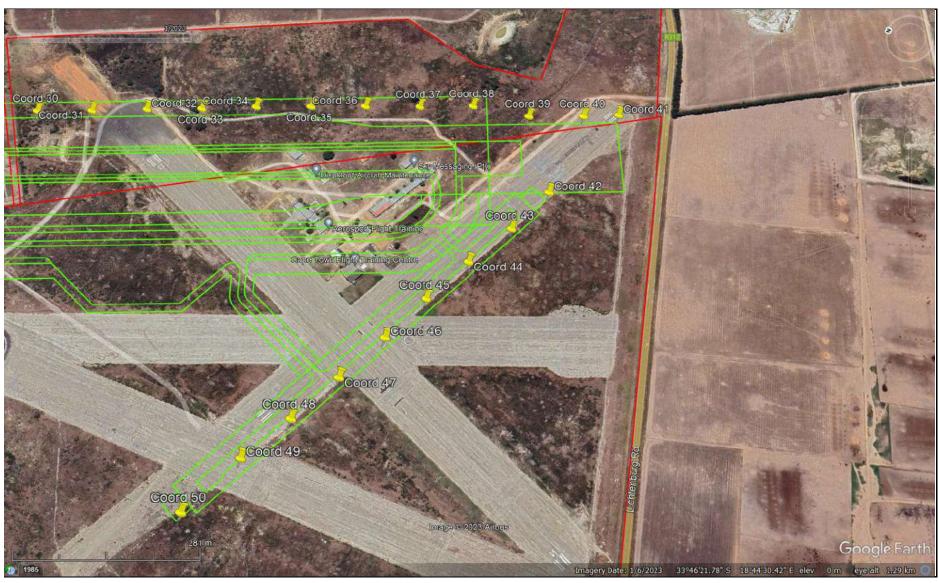

| 9   | ISSUED - BOUNDARY FENCE LINE ADJUSTED | 2024-08-20    |
|-----|---------------------------------------|---------------|
| 8   | ISSUED - PHASE 1 UPDATED              | 2024-08-19    |
| 7   | ISSUED FOR COMMENT                    | 2024-08-15    |
| 6   | ROADS UPDATED                         | 2024-08-15    |
| 5   | ISSUED FOR REVIEW                     | 2024-08-14    |
| 4   | Added ATCT and Helipad                | 2024-05-24    |
| 3   | FOR REVIEW                            | 2024-04-10    |
| 2   | FOR REVIEW                            | 2024-04-03    |
| 1   | FOR REVIEW                            | 2024-04-03    |
|     |                                       |               |
| Rev | Description                           | Revision Date |