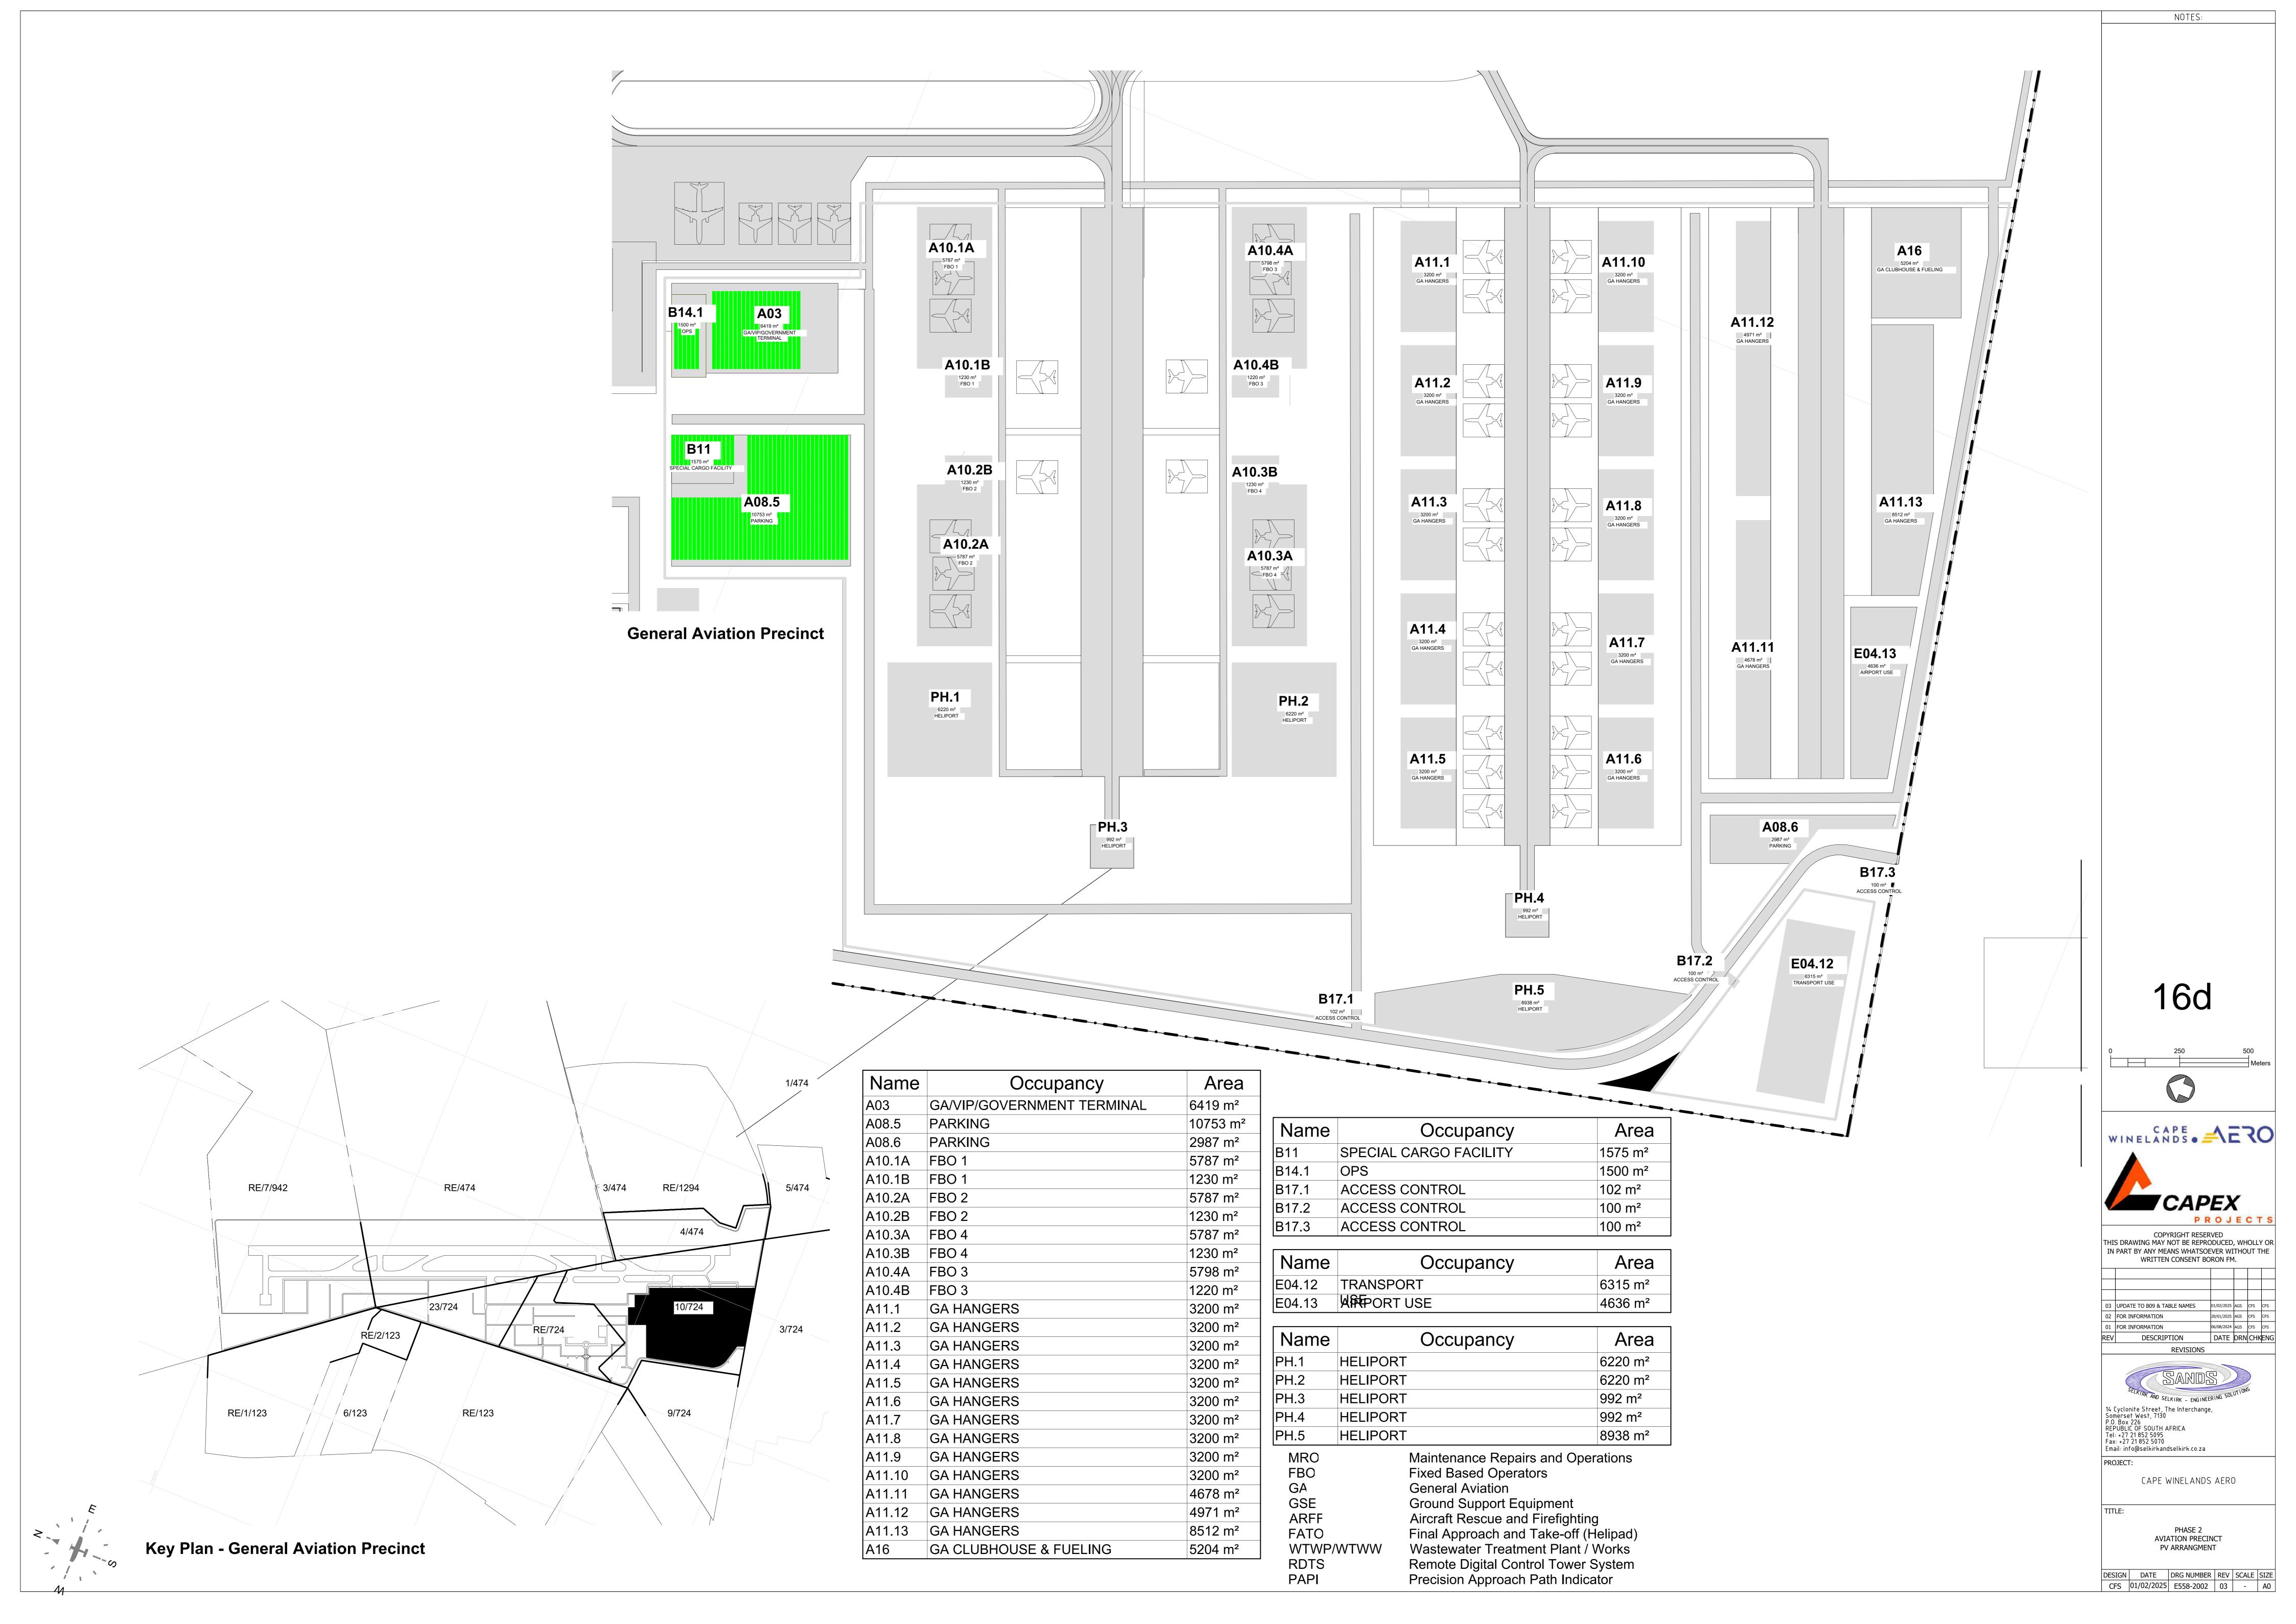

DRAWN BY: CW DENNIS

**Key Plan - General Aviation Precinct** 

GA HANGERS

**GA HANGERS** 

GA HANGERS

GA HANGERS

GA HANGERS

**GA HANGERS** 

FATO

RDTS

PAPI

3200 m<sup>2</sup>

3200 m<sup>2</sup>

3200 m<sup>2</sup>

4678 m<sup>2</sup>

4971 m<sup>2</sup>

8512 m<sup>2</sup>

5204 m<sup>2</sup>

WTWP/WTWW

Remote Digital Control Tower System

Precision Approach Path Indicator

UNIT 10 First Floor BOSKRUIN BUSINESS PARK BOSKRUIN cnr Kelly & Bosbok street

WINELANDS . AERO ENVIRONMENTAL CONSULTANT

PHASE 2 GENERAL **AVIATION PRECINCT** CWA - PRECINCT PLANS

2024-3297 403 16

DRAWN BY: CW DENNIS

DATE 2025-01-23

SCALE As indicated

Pink line adjacent to Mellish Road leading from Lichtenburg Road towards the main entrance of the Airport Precinct indicating placement of 12 to 15 proposed billboards (Sept 2024)