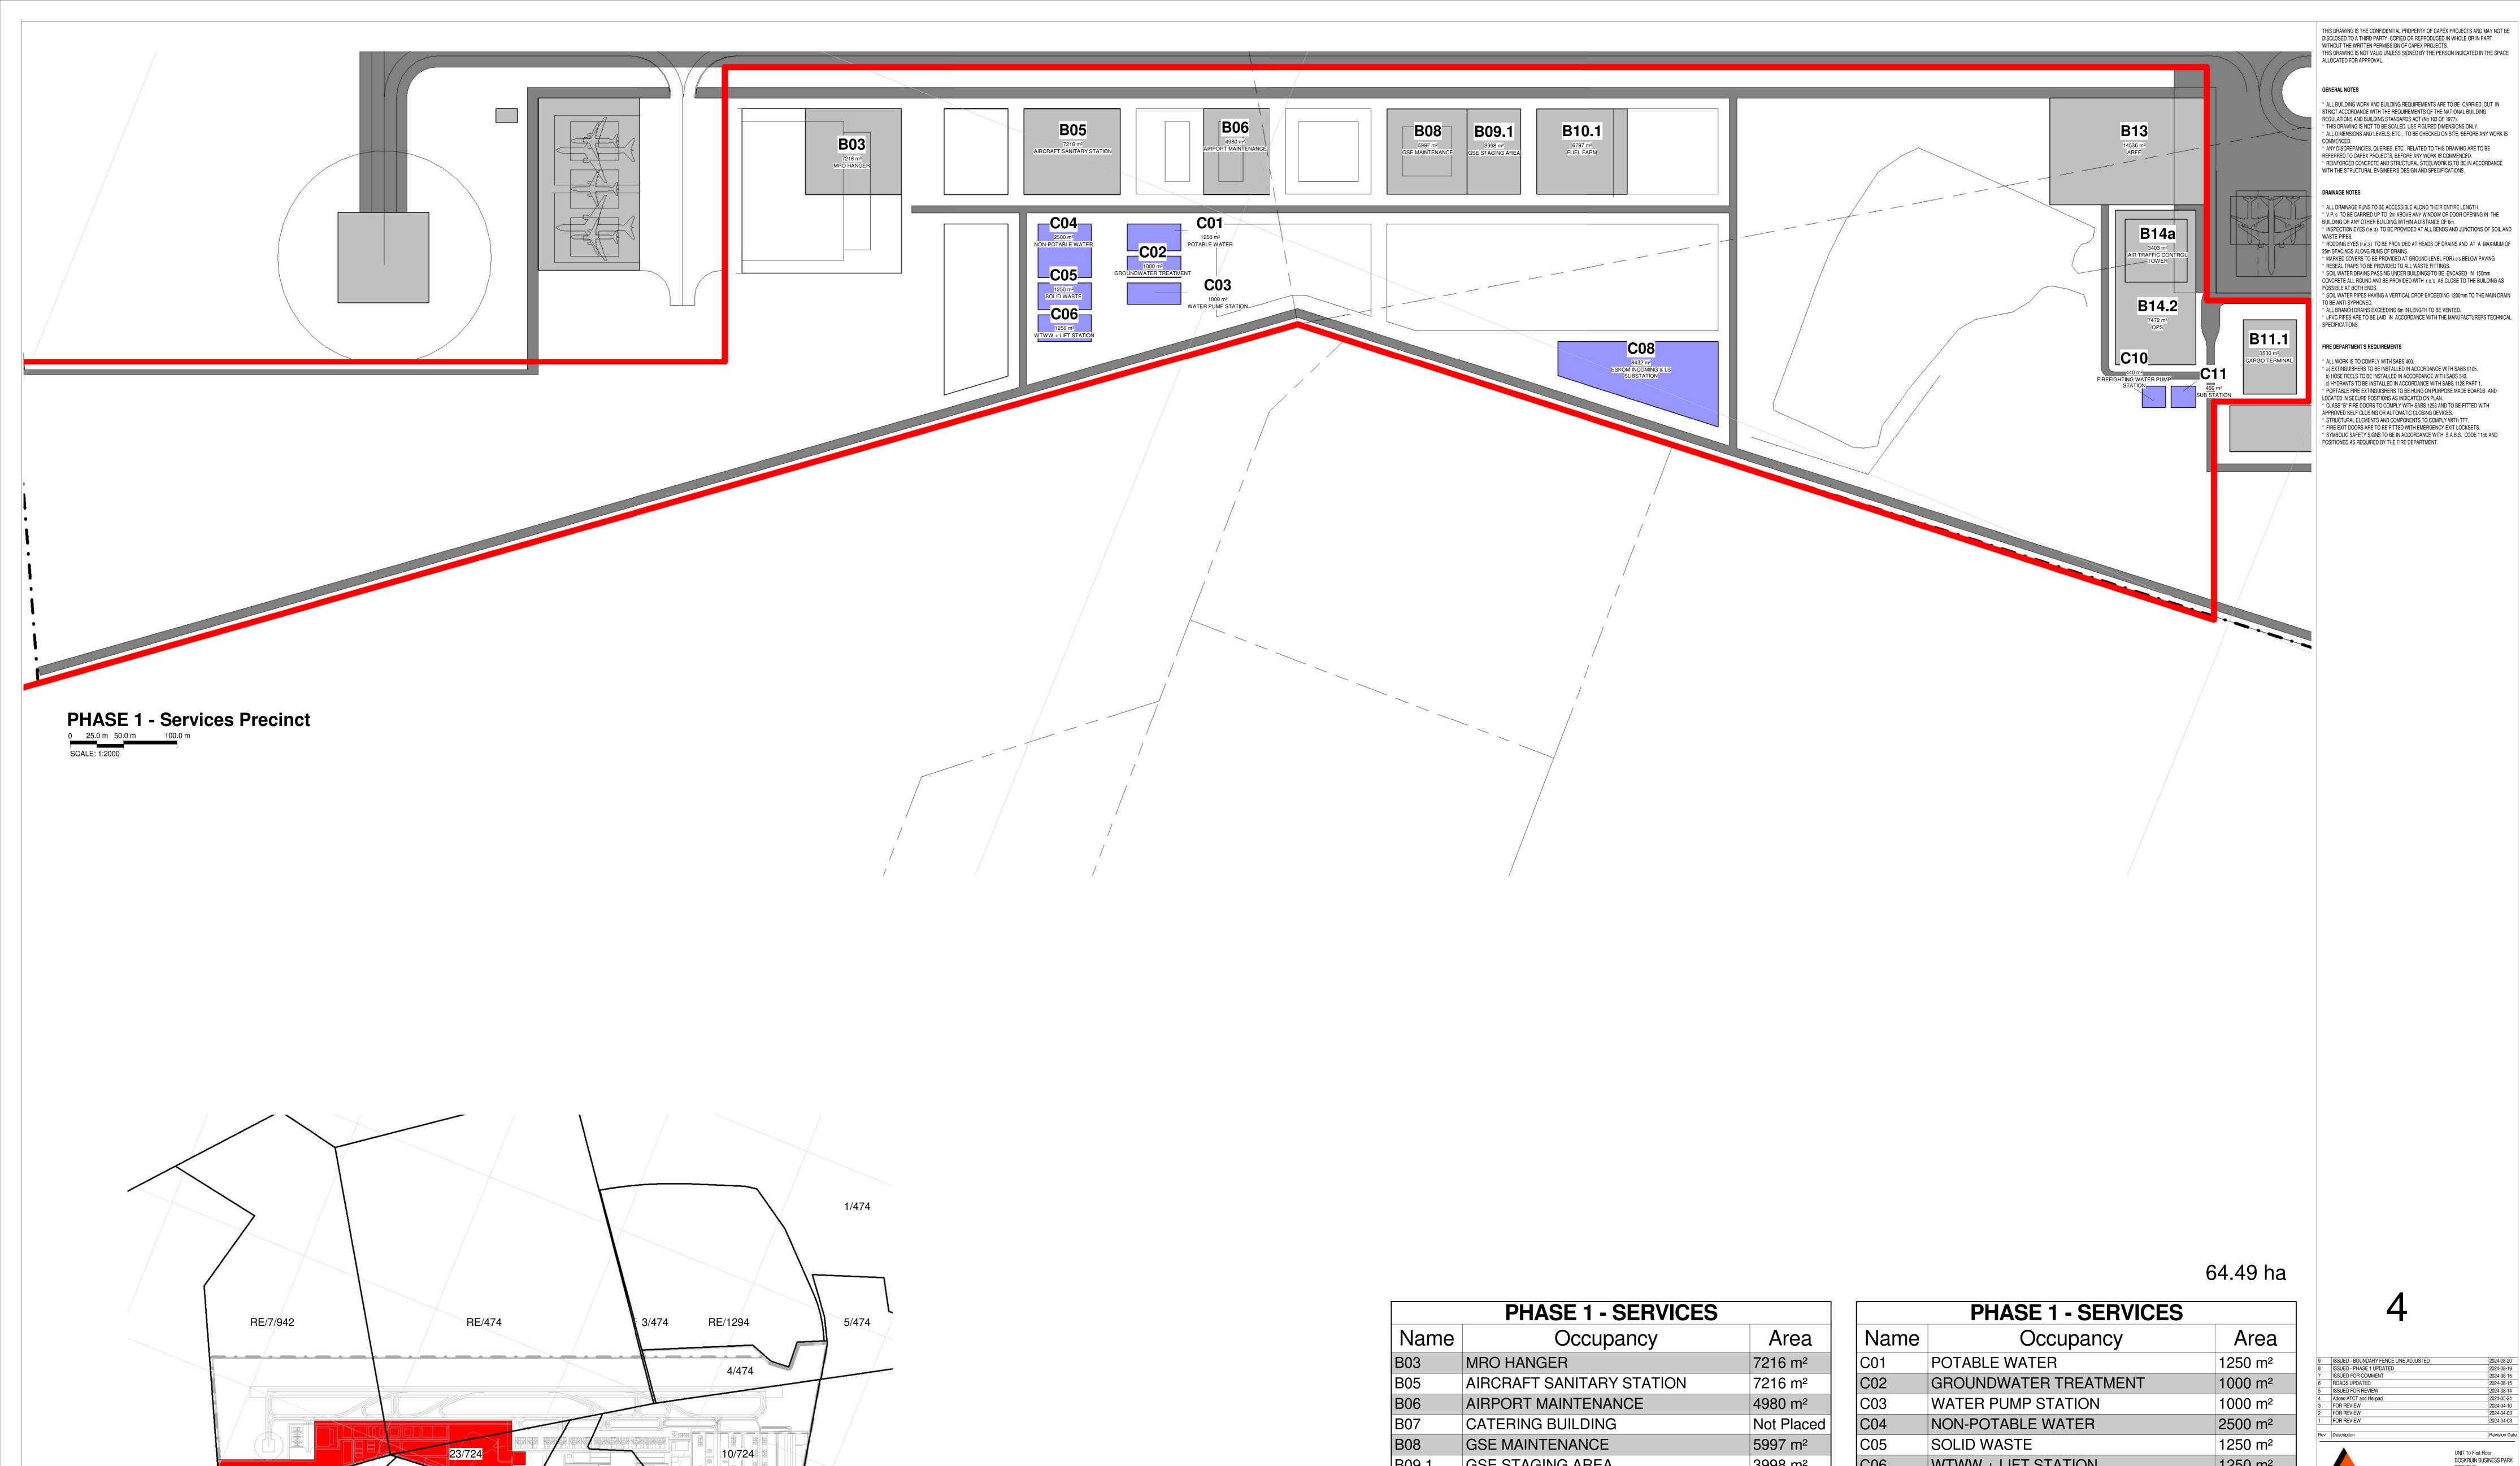

**Key Plan - PHASE 1 Services Precinct** 

RE/123

| PHASE 1 - SERVICES        |                                                                                                                                                                                             |  |
|---------------------------|---------------------------------------------------------------------------------------------------------------------------------------------------------------------------------------------|--|
| Occupancy                 | Area                                                                                                                                                                                        |  |
| MRO HANGER                | 7216 m <sup>2</sup>                                                                                                                                                                         |  |
| AIRCRAFT SANITARY STATION | 7216 m <sup>2</sup>                                                                                                                                                                         |  |
| AIRPORT MAINTENANCE       | 4980 m <sup>2</sup>                                                                                                                                                                         |  |
| CATERING BUILDING         | Not Placed                                                                                                                                                                                  |  |
| GSE MAINTENANCE           | 5997 m <sup>2</sup>                                                                                                                                                                         |  |
| GSE STAGING AREA          | 3998 m <sup>2</sup>                                                                                                                                                                         |  |
| FUEL FARM                 | 6797 m <sup>2</sup>                                                                                                                                                                         |  |
| FUEL FARM                 | Not Placed                                                                                                                                                                                  |  |
| CARGO TERMINAL            | 3500 m <sup>2</sup>                                                                                                                                                                         |  |
| ARFF                      | 14536 m <sup>2</sup>                                                                                                                                                                        |  |
| OPS                       | 7472 m <sup>2</sup>                                                                                                                                                                         |  |
| AIR TRAFFIC CONTROL TOWER | 3403 m <sup>2</sup>                                                                                                                                                                         |  |
| SUB STATION               | 260 m <sup>2</sup>                                                                                                                                                                          |  |
|                           | Occupancy MRO HANGER AIRCRAFT SANITARY STATION AIRPORT MAINTENANCE CATERING BUILDING GSE MAINTENANCE GSE STAGING AREA FUEL FARM FUEL FARM CARGO TERMINAL ARFF OPS AIR TRAFFIC CONTROL TOWER |  |

| PHASE 1 - SERVICES |                                 |                     |
|--------------------|---------------------------------|---------------------|
| Name               | Occupancy                       | Area                |
| C01                | POTABLE WATER                   | 1250 m <sup>2</sup> |
| C02                | GROUNDWATER TREATMENT           | 1000 m <sup>2</sup> |
| C03                | WATER PUMP STATION              | 1000 m <sup>2</sup> |
| C04                | NON-POTABLE WATER               | 2500 m <sup>2</sup> |
| C05                | SOLID WASTE                     | 1250 m <sup>2</sup> |
| C06                | WTWW + LIFT STATION             | 1250 m <sup>2</sup> |
| C08                | ESKOM INCOMING & LS SUBSTATION  | 8432 m <sup>2</sup> |
| C10                | FIREFIGHTING WATER PUMP STATION | 440 m <sup>2</sup>  |
| C11                | SUB STATION                     | 460 m <sup>2</sup>  |
| E04.14             | AIRPORT USE                     | Not Placed          |
| E04.15             | AIRPORT USE                     | Not Placed          |

| MRO       | Main   |
|-----------|--------|
| FBO       | Fixed  |
| GA        | Gene   |
| GSE       | Grou   |
| ARFF      | Aircra |
| FATO      | Final  |
| WTWP/WTWW | Wast   |
| RDTS      | Remo   |
| PAPI      | Preci  |
|           |        |

ntenance Repairs and Operations ed Based Operators eral Aviation ound Support Equipment craft Rescue and Firefighting al Approach and Take-off (Helipad) astewater Treatment Plant / Works mote Digital Control Tower System cision Approach Path Indicator

| 9 | ISSUED - BOUNDARY FENCE LINE ADJUSTED | 2024-08-20 |
|---|---------------------------------------|------------|
| 8 | ISSUED - PHASE 1 UPDATED              | 2024-08-19 |
| 7 | ISSUED FOR COMMENT                    | 2024-08-15 |
| 6 | ROADS UPDATED                         | 2024-08-15 |
| 5 | ISSUED FOR REVIEW                     | 2024-08-14 |
| 4 | Added ATCT and Helipad                | 2024-05-24 |
| 3 | FOR REVIEW                            | 2024-04-10 |
| 2 | FOR REVIEW                            | 2024-04-03 |
| 1 | FOR REVIEW                            | 2024-04-03 |