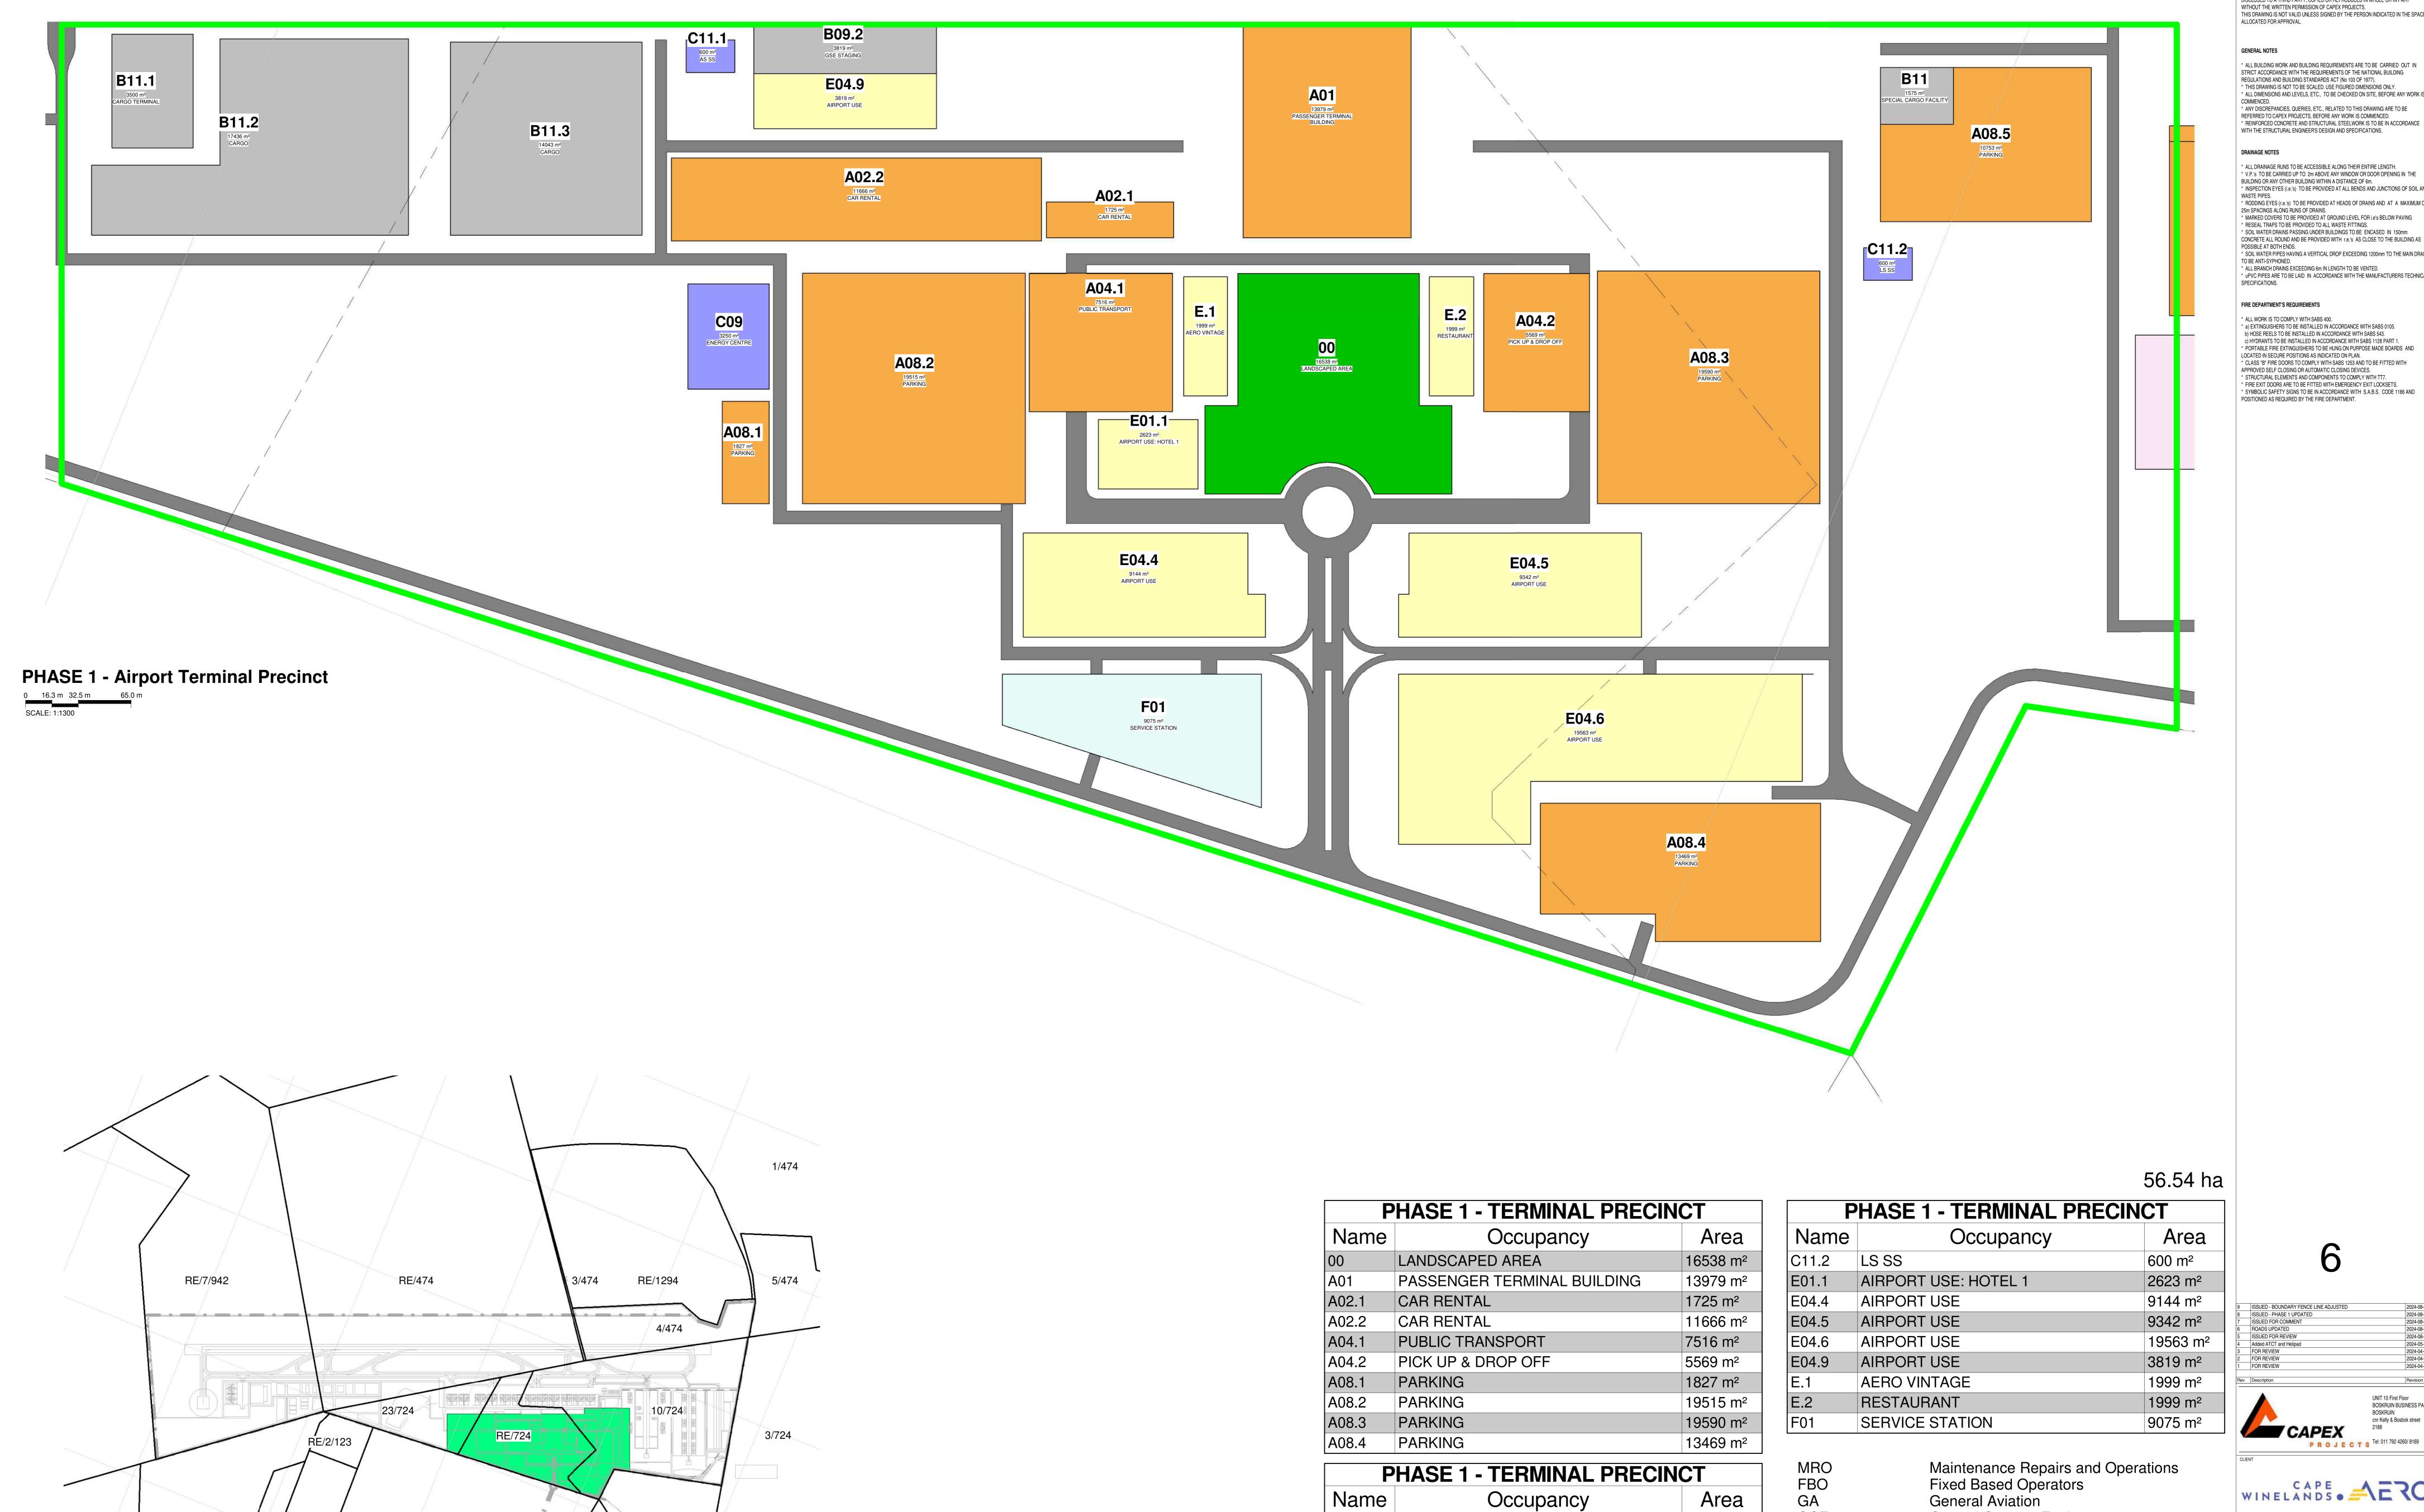

DATE 2024-08-20 DRAWN BY: CW DENNIS

RE/123

RE/1/123

6/123

Key Plan - PHASE 1 Airport Terminal Precinct

THIS DRAWING IS THE CONFIDENTIAL PROPERTY OF CAPEX PROJECTS AND MAY NOT BE DISCLOSED TO A THIRD PARTY, COPIED OR REPRODUCED IN WHOLE OR IN PART WITHOUT THE WRITTEN PERMISSION OF CAPEX PROJECTS. THIS DRAWING IS NOT VALID UNLESS SIGNED BY THE PERSON INDICATED IN THE SPACE ALLOCATED FOR APPROVAL.

WINELANDS . AERO

ENVIRONMENTAL CONSULTANT PHASE 1 TERMINAL PRECINCT CWA - PRECINCT PLANS

DATE 2024-08-20

SCALE As indicated

2024-3297 409 9

DRAWN BY: CW DENNIS

Ground Support Equipment
Aircraft Rescue and Firefighting

Final Approach and Take-off (Helipad)

Wastewater Treatment Plant / Works

Remote Digital Control Tower System

Precision Approach Path Indicator

GSE ARFF

FATO

PAPI

3819 m<sup>2</sup>

17436 m<sup>2</sup>

14043 m<sup>2</sup>

3250 m<sup>2</sup>

600 m<sup>2</sup>

GSE STAGING

**ENERGY CENTRE** 

CARGO

CARGO

AS SS

B11.2

C11.1

THIS DRAWING IS THE CONFIDENTIAL PROPERTY OF CAPEX PROJECTS AND MAY NOT BE DISCLOSED TO A THIRD PARTY, COPIED OR REPRODUCED IN WHOLE OR IN PART WITHOUT THE WRITTEN PERMISSION OF CAPEX PROJECTS.