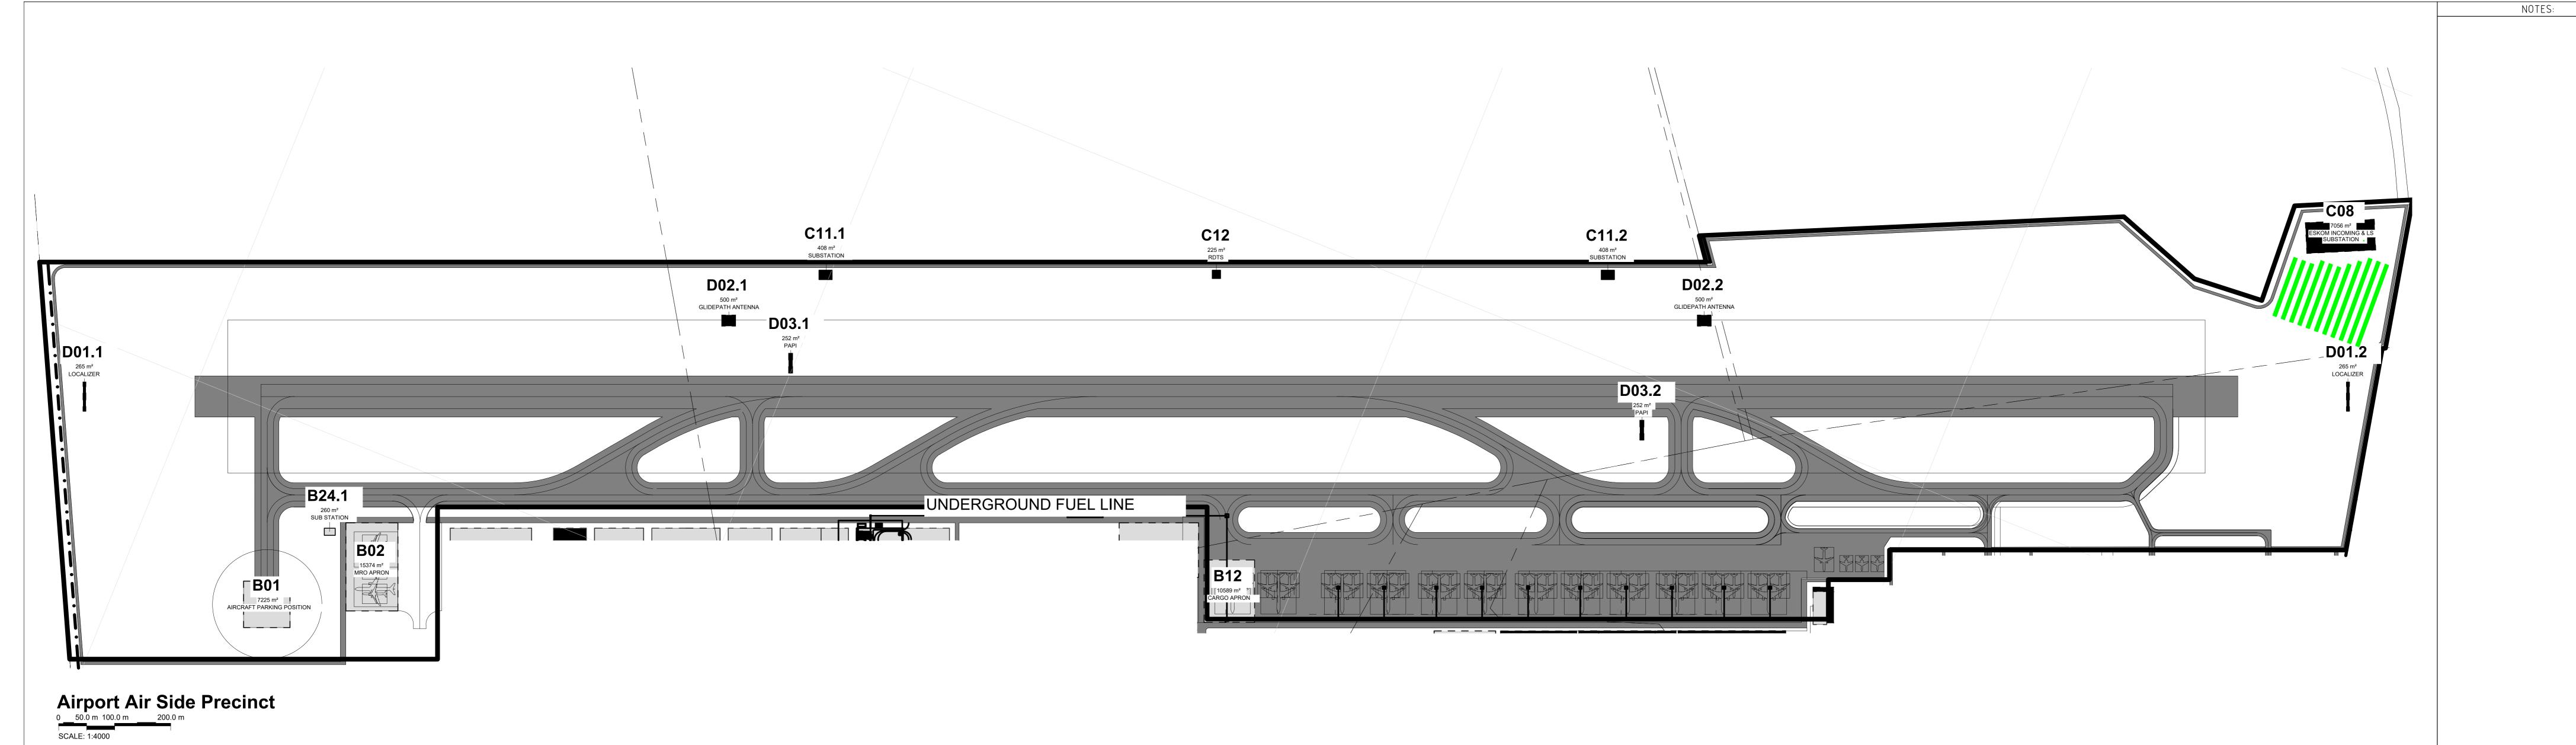

**Key Plan - Airport Air Side Precinct** 

10

|     | -                                                       |               |
|-----|---------------------------------------------------------|---------------|
| Rev | Description                                             | Revision Date |
| 1   | FOR REVIEW                                              | 2024-03-28    |
| 2   | FOR REVIEW                                              | 2024-04-03    |
| 3   | FOR REVIEW                                              | 2024-04-03    |
| 4   | FOR REVIEW                                              | 2024-04-10    |
| 5   | Added ATCT and Helipad                                  | 2024-05-24    |
| 6   | Revised SDP/EIA For Comment                             | 2024-07-23    |
| 7   | Revised SDP/EIA For Comment                             | 2024-07-23    |
| 8   | ISSUED                                                  | 2024-07-23    |
| 9   | ISSUED                                                  | 2024-07-24    |
| 10  | ISSUED                                                  | 2024-07-24    |
| 11  | ISSUED TO PROFESSIONALS                                 | 2024-07-24    |
| 12  | ISSUED FOR REVIEW                                       | 2024-08-14    |
| 13  | ISSUED - PHASE 1 UPDATED                                | 2024-08-19    |
| 14  | ISSUED - BOUNDARY FENCE LINE ADJUSTED                   | 2024-08-20    |
| 15  | BH, COCT Water Line, Fuel Line and Boundary Adjustments | 2025-01-15    |
| 16  | Amendment to B09, Update to table names                 | 2025-01-23    |

| Name  | Occupancy                 | Area                |
|-------|---------------------------|---------------------|
| B01   | AIRCRAFT PARKING POSITION | 7225 m <sup>2</sup> |
| B02   | MRO APRON                 | 15374 m²            |
| B12   | CARGO APRON               | 10589 m²            |
| B24.1 | SUB STATION               | 260 m <sup>2</sup>  |

| Name  | Occupancy                      | Area               |
|-------|--------------------------------|--------------------|
| C08   | ESKOM INCOMING & LS SUBSTATION | 7056 m²            |
| C11.1 | SUBSTATION                     | 408 m <sup>2</sup> |
| C11.2 | SUBSTATION                     | 408 m²             |
| C12   | RDTS                           | 225 m <sup>2</sup> |
| D01.1 | LOCALIZER                      | 265 m <sup>2</sup> |
| D01.2 | LOCALIZER                      | 265 m <sup>2</sup> |
| D02.1 | GLIDEPATH ANTENNA              | 500 m <sup>2</sup> |
| D02.2 | GLIDEPATH ANTENNA              | 500 m <sup>2</sup> |
| D03.1 | PAPI                           | 252 m²             |
| D03.2 | PAPI                           | 252 m²             |

PHASE 1 - AIR SIDE

| PHASE 1 - AIR SIDE |                   |                    |
|--------------------|-------------------|--------------------|
| Name               | Occupancy         | Area               |
| 01.1               | LOCALIZER         | 265 m <sup>2</sup> |
| 01.2               | LOCALIZER         | 265 m <sup>2</sup> |
| 02.1               | GLIDEPATH ANTENNA | 500 m <sup>2</sup> |
| 02.2               | GLIDEPATH ANTENNA | 500 m <sup>2</sup> |
| 03.1               | PAPI              | 252 m <sup>2</sup> |
| 03.2               | PAPI              | 252 m <sup>2</sup> |

| Name  | Occupancy                      | Area                |  |
|-------|--------------------------------|---------------------|--|
| C08   | ESKOM INCOMING & LS SUBSTATION | 7056 m <sup>2</sup> |  |
| C11.1 | SUBSTATION                     | 408 m <sup>2</sup>  |  |
| C11.2 | SUBSTATION                     | 408 m <sup>2</sup>  |  |
| C12   | RDTS                           | 225 m <sup>2</sup>  |  |
|       |                                |                     |  |
|       | PHASE 1 - AIR SIDE             |                     |  |
| Name  | Occupancy                      | Area                |  |

Plot Area Name Occupancy AIRCRAFT PARKING POSITION 7225 m<sup>2</sup> 15374 m<sup>2</sup> MRO APRON CARGO APRON 10589 m<sup>2</sup> SUB STATION 260 m<sup>2</sup>

Maintenance Repairs and Operations Fixed Based Operators General Aviation FBO Ground Support Equipment Aircraft Rescue and Firefighting ARFF Final Approach and Take-off (Helipad)
Wastewater Treatment Plant / Works
Remote Digital Control Tower System
Precision Approach Path Indicator FATO WTWP/WTWW PAPI

DATE 2025-01-23 DRAWN BY: CW DENNIS

**Key Plan - Services Precinct** 

248.41 ha

Name Occupancy Plot Area ESKOM INCOMING & LS SUBSTATION 7056 m<sup>2</sup> SUBSTATION 408 m<sup>2</sup> 408 m<sup>2</sup> SUBSTATION C12 RDTS 225 m<sup>2</sup> LOCALIZER 265 m<sup>2</sup> 265 m<sup>2</sup> LOCALIZER 500 m<sup>2</sup> GLIDEPATH ANTENNA GLIDEPATH ANTENNA 500 m<sup>2</sup> D03.1 PAPI 252 m<sup>2</sup> D03.2 PAPI 252 m<sup>2</sup>