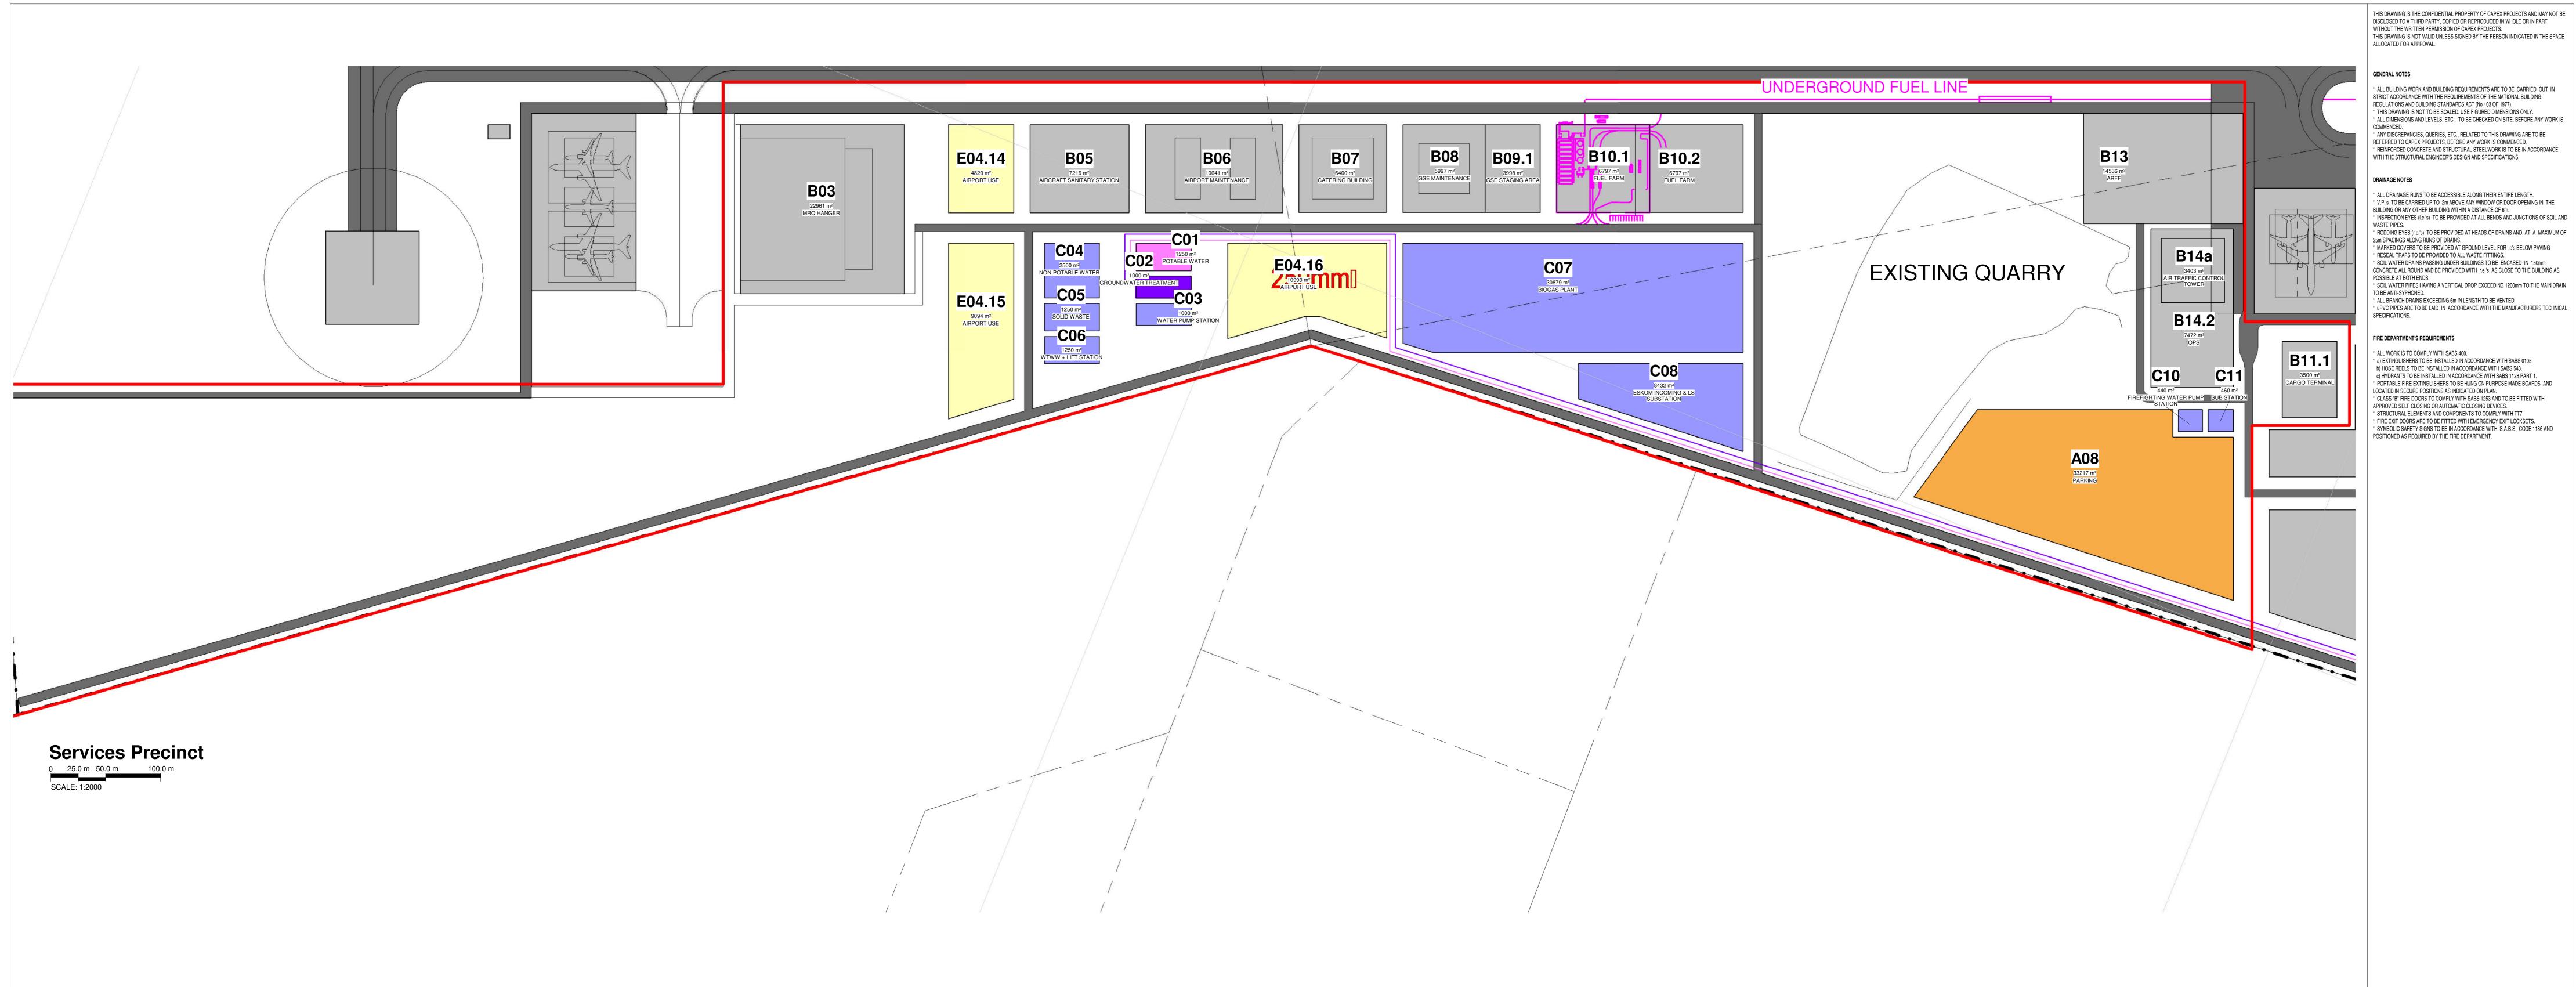

ENVIRONMENTAL CONSULTANT

PHASE 2 CWA - PRECINCT PLANS

2024-3297 400 **16**DATE 2025-01-23 DRAWN BY: CW DENNIS

64.49 ha

| Name  | Occupancy                 | Plot Area            |
|-------|---------------------------|----------------------|
| A08   | PARKING                   | 33217 m <sup>2</sup> |
| B03   | MRO HANGER                | 22961 m <sup>2</sup> |
| B05   | AIRCRAFT SANITARY STATION | 7216 m <sup>2</sup>  |
| B06   | AIRPORT MAINTENANCE       | 10041 m <sup>2</sup> |
| B07   | CATERING BUILDING         | 6400 m <sup>2</sup>  |
| B08   | GSE MAINTENANCE           | 5997 m <sup>2</sup>  |
| B09.1 | GSE STAGING AREA          | 3998 m <sup>2</sup>  |
| B10.1 | FUEL FARM                 | 6797 m <sup>2</sup>  |
| B10.2 | FUEL FARM                 | 6797 m <sup>2</sup>  |
| B11.1 | CARGO TERMINAL            | 3500 m <sup>2</sup>  |
| B13   | ARFF                      | 14536 m <sup>2</sup> |
| B14.2 | OPS                       | 7472 m <sup>2</sup>  |
| B14a  | AIR TRAFFIC CONTROL TOWER | 3403 m <sup>2</sup>  |

| Name | Occupancy                       | Plot Area            |
|------|---------------------------------|----------------------|
| C01  | POTABLE WATER                   | 1250 m <sup>2</sup>  |
| C02  | GROUNDWATER TREATMENT           | 1000 m <sup>2</sup>  |
| C03  | WATER PUMP STATION              | 1000 m <sup>2</sup>  |
| C04  | NON-POTABLE WATER               | 2500 m <sup>2</sup>  |
| C05  | SOLID WASTE                     | 1250 m <sup>2</sup>  |
| C06  | WTWW + LIFT STATION             | 1250 m <sup>2</sup>  |
| C07  | BIOGAS PLANT                    | 30879 m <sup>2</sup> |
| C08  | ESKOM INCOMING & LS SUBSTATION  | 8432 m <sup>2</sup>  |
| C10  | FIREFIGHTING WATER PUMP STATION | 440 m <sup>2</sup>   |
| C11  | SUB STATION                     | 460 m <sup>2</sup>   |

| Name   | Occupancy   | Plot Area            |
|--------|-------------|----------------------|
| E04.14 | AIRPORT USE | 4820 m <sup>2</sup>  |
| E04.15 | AIRPORT USE | 9094 m²              |
| E04.16 | AIRPORT USE | 10993 m <sup>2</sup> |

DATE 2025-01-23 DRAWN BY: CW DENNIS

**Key Plan - Services Precinct** 

248.41 ha

Name Occupancy Plot Area ESKOM INCOMING & LS SUBSTATION 7056 m<sup>2</sup> SUBSTATION 408 m<sup>2</sup> 408 m<sup>2</sup> SUBSTATION C12 RDTS 225 m<sup>2</sup> LOCALIZER 265 m<sup>2</sup> 265 m<sup>2</sup> LOCALIZER 500 m<sup>2</sup> GLIDEPATH ANTENNA GLIDEPATH ANTENNA 500 m<sup>2</sup> D03.1 PAPI 252 m<sup>2</sup> D03.2 PAPI 252 m<sup>2</sup>

PRECINCT

CWA - PRECINCT PLANS

2024-3297 404 16

DATE 2025-01-23 DRAWN BY: CW DENNIS

THIS DRAWING IS THE CONFIDENTIAL PROPERTY OF CAPEX PROJECTS AND MAY NOT BE DISCLOSED TO A THIRD PARTY, COPIED OR REPRODUCED IN WHOLE OR IN PART WITHOUT THE WRITTEN PERMISSION OF CAPEX PROJECTS. THIS DRAWING IS NOT VALID UNLESS SIGNED BY THE PERSON INDICATED IN THE SPACE