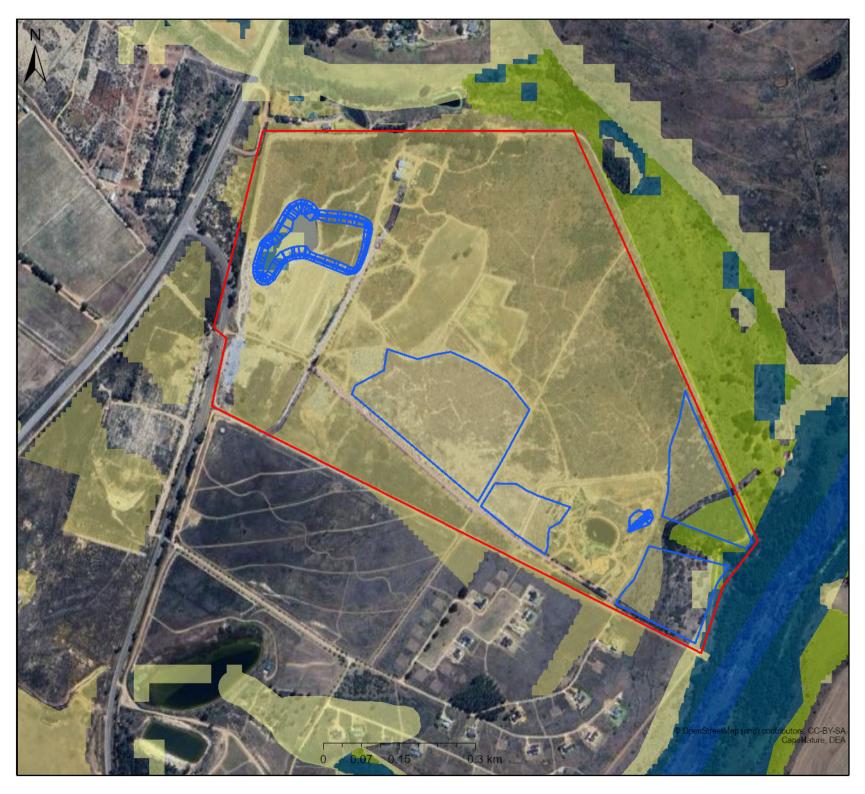

# Erin de Vigne: CBA/ ESA Map

## Blue lines showing the development footprint

Map Center: Lon: 19°11'13.5"E Lat: 34°15'57.9"S

Scale: 1:9 028 Date created: August 11, 2023