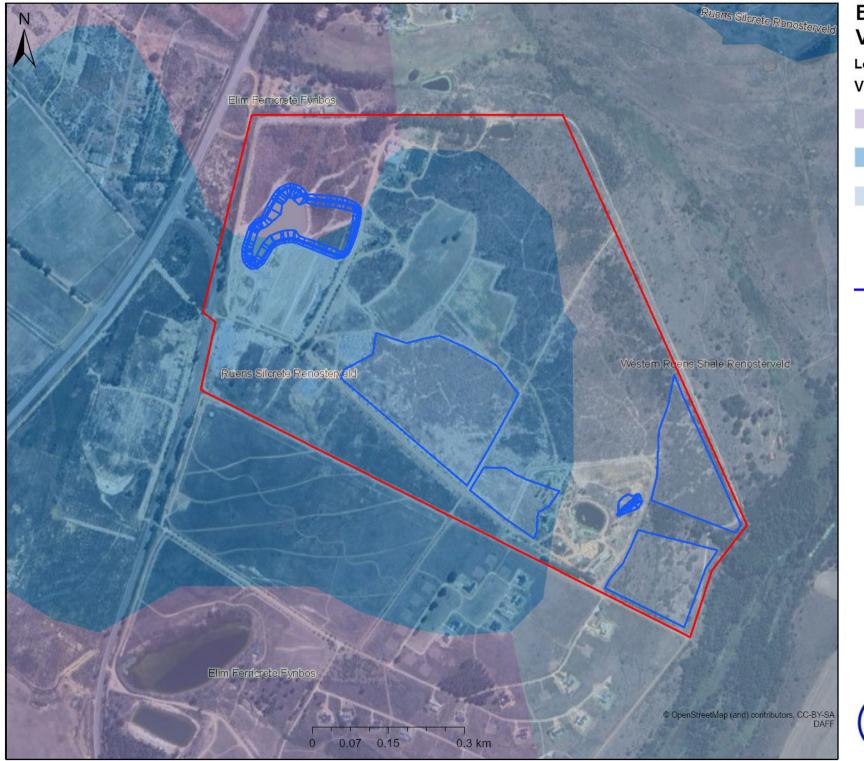

### Erin de Vigne: Vegetation Map

#### VEGMAP 2018

- FFf 1 Elim Ferricrete Fynbos
- FRc 2 R1ens Silcrete Renosterveld
- FRs 11 Western R1ens Shale Renosterveld

## Blue lines showing the development footprint

Map Center: Lon: 19°11'13.5"E Lat: 34°15'57.9"S

Scale: 1:9 028 Date created: August 11, 2023