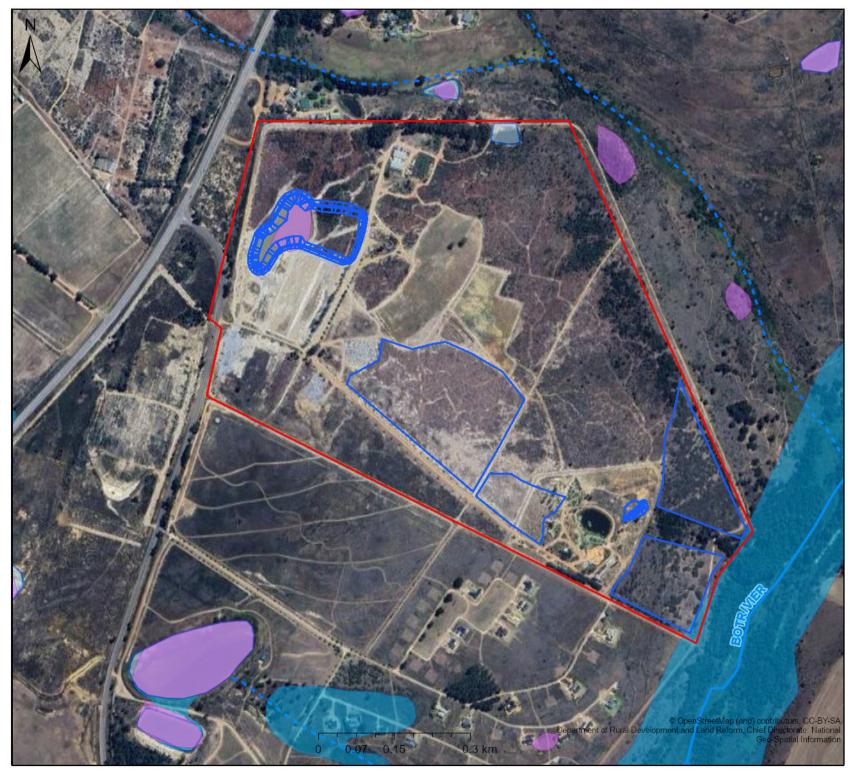

### Erin de Vigne: Aquatics

Blue lines inside the red boundary showing the development footprint

Map Center: Lon: 19°11'13.5"E Lat: 34°15'57.9"S

Scale: 1:9 028 Date created: August 11, 2023